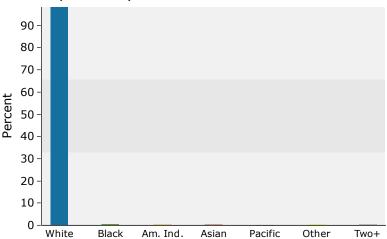

### 2016 Population by Race

2016 Percent Hispanic Origin: 1.7%

Source: U.S. Census Bureau, Census 2010 Summary File 1. Esri forecasts for 2016 and 2021.

© 2016 Esri Page 2 of 2