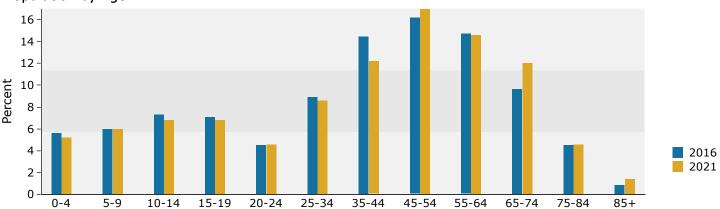

# Demographic and Income Profile

Corwin Village, OH Corwin Village, OH (3918840) Geography: Place Warren County GIS Department

| Summary                                                                                                                                                                                 | Cer                                                                                        | nsus 2010                                                                                                                     |                                                                                               | 2016                                                                               |                                                                                       | 2                                         |
|-----------------------------------------------------------------------------------------------------------------------------------------------------------------------------------------|--------------------------------------------------------------------------------------------|-------------------------------------------------------------------------------------------------------------------------------|-----------------------------------------------------------------------------------------------|------------------------------------------------------------------------------------|---------------------------------------------------------------------------------------|-------------------------------------------|
| Population                                                                                                                                                                              |                                                                                            | 421                                                                                                                           |                                                                                               | 463                                                                                |                                                                                       |                                           |
| Households                                                                                                                                                                              |                                                                                            | 177                                                                                                                           |                                                                                               | 196                                                                                |                                                                                       |                                           |
| Families                                                                                                                                                                                |                                                                                            | 131                                                                                                                           |                                                                                               | 147                                                                                |                                                                                       |                                           |
| Average Household Size                                                                                                                                                                  |                                                                                            | 2.38                                                                                                                          |                                                                                               | 2.36                                                                               |                                                                                       |                                           |
| Owner Occupied Housing Units                                                                                                                                                            |                                                                                            | 154                                                                                                                           |                                                                                               | 163                                                                                |                                                                                       |                                           |
| Renter Occupied Housing Units                                                                                                                                                           |                                                                                            | 23                                                                                                                            |                                                                                               | 33                                                                                 |                                                                                       |                                           |
| Median Age                                                                                                                                                                              |                                                                                            | 42.2                                                                                                                          |                                                                                               | 42.6                                                                               |                                                                                       |                                           |
| Trends: 2016 - 2021 Annual Rate                                                                                                                                                         |                                                                                            | Area                                                                                                                          |                                                                                               | State                                                                              |                                                                                       | Nat                                       |
| Population                                                                                                                                                                              |                                                                                            | 1.47%                                                                                                                         |                                                                                               | 0.24%                                                                              |                                                                                       | 0                                         |
| Households                                                                                                                                                                              |                                                                                            | 1.49%                                                                                                                         |                                                                                               | 0.30%                                                                              |                                                                                       | 0                                         |
| Families                                                                                                                                                                                |                                                                                            | 1.32%                                                                                                                         |                                                                                               | 0.15%                                                                              |                                                                                       | 0                                         |
| Owner HHs                                                                                                                                                                               |                                                                                            | 1.43%                                                                                                                         |                                                                                               | 0.24%                                                                              |                                                                                       | 0                                         |
| Median Household Income                                                                                                                                                                 |                                                                                            | 2.20%                                                                                                                         |                                                                                               | 2.30%                                                                              |                                                                                       | 1                                         |
|                                                                                                                                                                                         |                                                                                            | 2.2070                                                                                                                        | 20                                                                                            | 16                                                                                 | 20                                                                                    | 021                                       |
| Households by Income                                                                                                                                                                    |                                                                                            |                                                                                                                               | Number                                                                                        | Percent                                                                            | Number                                                                                | Pe                                        |
| <\$15,000                                                                                                                                                                               |                                                                                            |                                                                                                                               | 6                                                                                             | 3.0%                                                                               | 5                                                                                     | 7.0                                       |
| \$15,000<br>\$15,000 - \$24,999                                                                                                                                                         |                                                                                            |                                                                                                                               | 11                                                                                            | 5.6%                                                                               |                                                                                       |                                           |
|                                                                                                                                                                                         |                                                                                            |                                                                                                                               | 15                                                                                            |                                                                                    | 10                                                                                    |                                           |
| \$25,000 - \$34,999                                                                                                                                                                     |                                                                                            |                                                                                                                               |                                                                                               | 7.6%                                                                               | 13                                                                                    |                                           |
| \$35,000 - \$49,999                                                                                                                                                                     |                                                                                            |                                                                                                                               | 16                                                                                            | 8.1%                                                                               | 6                                                                                     |                                           |
| \$50,000 - \$74,999                                                                                                                                                                     |                                                                                            |                                                                                                                               | 35                                                                                            | 17.8%                                                                              | 32                                                                                    | 1                                         |
| \$75,000 - \$99,999                                                                                                                                                                     |                                                                                            |                                                                                                                               | 46                                                                                            | 23.4%                                                                              | 56                                                                                    | 2                                         |
| \$100,000 - \$149,999                                                                                                                                                                   |                                                                                            |                                                                                                                               | 44                                                                                            | 22.3%                                                                              | 60                                                                                    | 2                                         |
| \$150,000 - \$199,999                                                                                                                                                                   |                                                                                            |                                                                                                                               | 12                                                                                            | 6.1%                                                                               | 16                                                                                    |                                           |
| \$200,000+                                                                                                                                                                              |                                                                                            |                                                                                                                               | 12                                                                                            | 6.1%                                                                               | 14                                                                                    |                                           |
| Median Household Income                                                                                                                                                                 |                                                                                            |                                                                                                                               | \$81,358                                                                                      |                                                                                    | \$90,728                                                                              |                                           |
| Average Household Income                                                                                                                                                                |                                                                                            |                                                                                                                               | \$94,434                                                                                      |                                                                                    | \$106,283                                                                             |                                           |
| Per Capita Income                                                                                                                                                                       |                                                                                            |                                                                                                                               | \$35,980                                                                                      |                                                                                    | \$40,516                                                                              |                                           |
| ·                                                                                                                                                                                       | Census 20                                                                                  | 10                                                                                                                            |                                                                                               | 16                                                                                 |                                                                                       | 021                                       |
| Population by Age                                                                                                                                                                       | Number                                                                                     | Percent                                                                                                                       | Number                                                                                        | Percent                                                                            | Number                                                                                | Pe                                        |
| 0 - 4                                                                                                                                                                                   | 16                                                                                         | 3.8%                                                                                                                          | 26                                                                                            | 5.6%                                                                               | 26                                                                                    |                                           |
| 5 - 9                                                                                                                                                                                   | 24                                                                                         | 5.7%                                                                                                                          | 28                                                                                            | 6.0%                                                                               | 30                                                                                    |                                           |
| 10 - 14                                                                                                                                                                                 | 29                                                                                         | 6.9%                                                                                                                          | 34                                                                                            | 7.3%                                                                               | 34                                                                                    |                                           |
|                                                                                                                                                                                         | 26                                                                                         | 6.2%                                                                                                                          | 33                                                                                            | 7.1%                                                                               | 34                                                                                    |                                           |
| 15 - 19                                                                                                                                                                                 | 20                                                                                         |                                                                                                                               |                                                                                               |                                                                                    |                                                                                       |                                           |
| 15 - 19<br>20 - 24                                                                                                                                                                      |                                                                                            | 4.5%                                                                                                                          |                                                                                               | 4.5%                                                                               | 2.5                                                                                   |                                           |
| 20 - 24                                                                                                                                                                                 | 19                                                                                         | 4.5%<br>11.6%                                                                                                                 | 21                                                                                            | 4.5%<br>8.9%                                                                       | 23<br>43                                                                              |                                           |
| 20 - 24<br>25 - 34                                                                                                                                                                      | 19<br>49                                                                                   | 11.6%                                                                                                                         | 21<br>41                                                                                      | 8.9%                                                                               | 43                                                                                    |                                           |
| 20 - 24<br>25 - 34<br>35 - 44                                                                                                                                                           | 19<br>49<br>65                                                                             | 11.6%<br>15.4%                                                                                                                | 21<br>41<br>67                                                                                | 8.9%<br>14.5%                                                                      | 43<br>61                                                                              | 1                                         |
| 20 - 24<br>25 - 34<br>35 - 44<br>45 - 54                                                                                                                                                | 19<br>49<br>65<br>60                                                                       | 11.6%<br>15.4%<br>14.3%                                                                                                       | 21<br>41<br>67<br>75                                                                          | 8.9%<br>14.5%<br>16.2%                                                             | 43<br>61<br>85                                                                        | 1                                         |
| 20 - 24<br>25 - 34<br>35 - 44<br>45 - 54<br>55 - 64                                                                                                                                     | 19<br>49<br>65<br>60<br>58                                                                 | 11.6%<br>15.4%<br>14.3%<br>13.8%                                                                                              | 21<br>41<br>67<br>75<br>68                                                                    | 8.9%<br>14.5%<br>16.2%<br>14.7%                                                    | 43<br>61<br>85<br>73                                                                  | 1<br>1<br>1                               |
| 20 - 24<br>25 - 34<br>35 - 44<br>45 - 54<br>55 - 64<br>65 - 74                                                                                                                          | 19<br>49<br>65<br>60<br>58<br>42                                                           | 11.6%<br>15.4%<br>14.3%<br>13.8%<br>10.0%                                                                                     | 21<br>41<br>67<br>75<br>68<br>45                                                              | 8.9%<br>14.5%<br>16.2%<br>14.7%<br>9.7%                                            | 43<br>61<br>85<br>73<br>60                                                            | 1<br>1<br>1                               |
| 20 - 24<br>25 - 34<br>35 - 44<br>45 - 54<br>55 - 64<br>65 - 74<br>75 - 84                                                                                                               | 19<br>49<br>65<br>60<br>58<br>42<br>29                                                     | 11.6%<br>15.4%<br>14.3%<br>13.8%<br>10.0%<br>6.9%                                                                             | 21<br>41<br>67<br>75<br>68<br>45<br>21                                                        | 8.9%<br>14.5%<br>16.2%<br>14.7%<br>9.7%<br>4.5%                                    | 43<br>61<br>85<br>73<br>60<br>23                                                      | 1<br>1<br>1                               |
| 20 - 24<br>25 - 34<br>35 - 44<br>45 - 54<br>55 - 64<br>65 - 74                                                                                                                          | 19<br>49<br>65<br>60<br>58<br>42<br>29                                                     | 11.6%<br>15.4%<br>14.3%<br>13.8%<br>10.0%<br>6.9%<br>1.0%                                                                     | 21<br>41<br>67<br>75<br>68<br>45<br>21                                                        | 8.9%<br>14.5%<br>16.2%<br>14.7%<br>9.7%<br>4.5%<br>0.9%                            | 43<br>61<br>85<br>73<br>60<br>23                                                      | 1<br>1<br>1                               |
| 20 - 24<br>25 - 34<br>35 - 44<br>45 - 54<br>55 - 64<br>65 - 74<br>75 - 84<br>85+                                                                                                        | 19<br>49<br>65<br>60<br>58<br>42<br>29<br>4<br><b>Census 20</b>                            | 11.6%<br>15.4%<br>14.3%<br>13.8%<br>10.0%<br>6.9%<br>1.0%                                                                     | 21<br>41<br>67<br>75<br>68<br>45<br>21<br>4                                                   | 8.9%<br>14.5%<br>16.2%<br>14.7%<br>9.7%<br>4.5%<br>0.9%                            | 43<br>61<br>85<br>73<br>60<br>23<br>7                                                 | 1<br>1<br>1<br>1                          |
| 20 - 24<br>25 - 34<br>35 - 44<br>45 - 54<br>55 - 64<br>65 - 74<br>75 - 84<br>85+<br>Race and Ethnicity                                                                                  | 19<br>49<br>65<br>60<br>58<br>42<br>29<br>4<br><b>Census 20</b><br>Number                  | 11.6%<br>15.4%<br>14.3%<br>13.8%<br>10.0%<br>6.9%<br>1.0%                                                                     | 21<br>41<br>67<br>75<br>68<br>45<br>21<br>4<br>20<br>Number                                   | 8.9%<br>14.5%<br>16.2%<br>14.7%<br>9.7%<br>4.5%<br>0.9%                            | 43<br>61<br>85<br>73<br>60<br>23<br>7<br><b>20</b><br>Number                          | 1<br>1<br>1<br>1<br>1                     |
| 20 - 24<br>25 - 34<br>35 - 44<br>45 - 54<br>55 - 64<br>65 - 74<br>75 - 84<br>85+<br>Race and Ethnicity<br>White Alone                                                                   | 19<br>49<br>65<br>60<br>58<br>42<br>29<br>4<br><b>Census 20</b><br>Number                  | 11.6%<br>15.4%<br>14.3%<br>13.8%<br>10.0%<br>6.9%<br>1.0%<br>Percent<br>98.8%                                                 | 21<br>41<br>67<br>75<br>68<br>45<br>21<br>4<br>20<br>Number<br>455                            | 8.9%<br>14.5%<br>16.2%<br>14.7%<br>9.7%<br>4.5%<br>0.9%<br>116<br>Percent<br>98.3% | 43<br>61<br>85<br>73<br>60<br>23<br>7<br><b>20</b><br>Number<br>488                   | 1<br>1<br>1<br>1<br>1<br>021<br>Pe        |
| 20 - 24 25 - 34 35 - 44 45 - 54 55 - 64 65 - 74 75 - 84 85+  Race and Ethnicity White Alone Black Alone                                                                                 | 19<br>49<br>65<br>60<br>58<br>42<br>29<br>4<br><b>Census 20</b><br>Number<br>416<br>0      | 11.6%<br>15.4%<br>14.3%<br>13.8%<br>10.0%<br>6.9%<br>1.0%<br>1.0%<br>Percent<br>98.8%<br>0.0%                                 | 21<br>41<br>67<br>75<br>68<br>45<br>21<br>4<br>20<br>Number<br>455<br>3                       | 8.9% 14.5% 16.2% 14.7% 9.7% 4.5% 0.9%  Percent 98.3% 0.6%                          | 43<br>61<br>85<br>73<br>60<br>23<br>7<br>20<br>Number<br>488                          | 1<br>1<br>1<br>1<br><b>D21</b><br>Pe      |
| 20 - 24 25 - 34 35 - 44 45 - 54 55 - 64 65 - 74 75 - 84 85+  Race and Ethnicity  White Alone Black Alone American Indian Alone                                                          | 19<br>49<br>65<br>60<br>58<br>42<br>29<br>4<br><b>Census 20</b><br>Number<br>416<br>0      | 11.6%<br>15.4%<br>14.3%<br>13.8%<br>10.0%<br>6.9%<br>1.0%<br>1.0%<br>Percent<br>98.8%<br>0.0%<br>0.0%                         | 21<br>41<br>67<br>75<br>68<br>45<br>21<br>4<br>20<br>Number<br>455<br>3                       | 8.9% 14.5% 16.2% 14.7% 9.7% 4.5% 0.9%  916  Percent 98.3% 0.6% 0.2%                | 43<br>61<br>85<br>73<br>60<br>23<br>7<br>20<br>Number<br>488<br>4                     | 1<br>1<br>1<br>1<br><b>D21</b><br>Pe      |
| 20 - 24 25 - 34 35 - 44 45 - 54 55 - 64 65 - 74 75 - 84 85+  Race and Ethnicity White Alone Black Alone                                                                                 | 19<br>49<br>65<br>60<br>58<br>42<br>29<br>4<br><b>Census 20</b><br>Number<br>416<br>0      | 11.6%<br>15.4%<br>14.3%<br>13.8%<br>10.0%<br>6.9%<br>1.0%<br>1.0%<br>Percent<br>98.8%<br>0.0%<br>0.0%<br>0.0%                 | 21<br>41<br>67<br>75<br>68<br>45<br>21<br>4<br>20<br>Number<br>455<br>3                       | 8.9% 14.5% 16.2% 14.7% 9.7% 4.5% 0.9%  116  Percent 98.3% 0.6% 0.2% 0.2%           | 43<br>61<br>85<br>73<br>60<br>23<br>7<br>20<br>Number<br>488                          | 1<br>1<br>1<br>1<br><b>D21</b><br>Pe      |
| 20 - 24 25 - 34 35 - 44 45 - 54 55 - 64 65 - 74 75 - 84 85+  Race and Ethnicity White Alone Black Alone American Indian Alone Asian Alone Pacific Islander Alone                        | 19<br>49<br>65<br>60<br>58<br>42<br>29<br>4<br><b>Census 20</b><br>Number<br>416<br>0      | 11.6%<br>15.4%<br>14.3%<br>13.8%<br>10.0%<br>6.9%<br>1.0%<br>1.0%<br>Percent<br>98.8%<br>0.0%<br>0.0%                         | 21<br>41<br>67<br>75<br>68<br>45<br>21<br>4<br>20<br>Number<br>455<br>3                       | 8.9% 14.5% 16.2% 14.7% 9.7% 4.5% 0.9%  916  Percent 98.3% 0.6% 0.2%                | 43<br>61<br>85<br>73<br>60<br>23<br>7<br>20<br>Number<br>488<br>4                     | 1<br>1<br>1<br>1<br><b>D21</b><br>Pe      |
| 20 - 24 25 - 34 35 - 44 45 - 54 55 - 64 65 - 74 75 - 84 85+  Race and Ethnicity White Alone Black Alone American Indian Alone Asian Alone                                               | 19<br>49<br>65<br>60<br>58<br>42<br>29<br>4<br><b>Census 20</b><br>Number<br>416<br>0<br>0 | 11.6%<br>15.4%<br>14.3%<br>13.8%<br>10.0%<br>6.9%<br>1.0%<br>1.0%<br>Percent<br>98.8%<br>0.0%<br>0.0%<br>0.0%                 | 21<br>41<br>67<br>75<br>68<br>45<br>21<br>4<br><b>20</b><br>Number<br>455<br>3<br>1           | 8.9% 14.5% 16.2% 14.7% 9.7% 4.5% 0.9%  116  Percent 98.3% 0.6% 0.2% 0.2%           | 43<br>61<br>85<br>73<br>60<br>23<br>7<br><b>20</b><br>Number<br>488<br>4<br>1         | 1<br>1<br>1<br>1<br><b>D21</b><br>Pe      |
| 20 - 24 25 - 34 35 - 44 45 - 54 55 - 64 65 - 74 75 - 84 85+  Race and Ethnicity White Alone Black Alone American Indian Alone Asian Alone Pacific Islander Alone                        | 19 49 65 60 58 42 29 4 <b>Census 20</b> Number 416 0 0 0                                   | 11.6%<br>15.4%<br>14.3%<br>13.8%<br>10.0%<br>6.9%<br>1.0%<br>100<br>Percent<br>98.8%<br>0.0%<br>0.0%<br>0.0%<br>0.0%          | 21<br>41<br>67<br>75<br>68<br>45<br>21<br>4<br><b>20</b><br>Number<br>455<br>3<br>1           | 8.9% 14.5% 16.2% 14.7% 9.7% 4.5% 0.9%  Percent 98.3% 0.6% 0.2% 0.2% 0.0%           | 43<br>61<br>85<br>73<br>60<br>23<br>7<br><b>20</b><br>Number<br>488<br>4<br>1<br>2    | 1<br>1<br>1<br>1<br><b>D21</b><br>Pe      |
| 20 - 24 25 - 34 35 - 44 45 - 54 55 - 64 65 - 74 75 - 84 85+  Race and Ethnicity  White Alone Black Alone American Indian Alone Asian Alone Pacific Islander Alone Some Other Race Alone | 19 49 65 60 58 42 29 4 <b>Census 20</b> Number 416 0 0 0 0 5                               | 11.6%<br>15.4%<br>14.3%<br>13.8%<br>10.0%<br>6.9%<br>1.0%<br>1.0%<br>Percent<br>98.8%<br>0.0%<br>0.0%<br>0.0%<br>0.0%<br>1.2% | 21<br>41<br>67<br>75<br>68<br>45<br>21<br>4<br><b>20</b><br>Number<br>455<br>3<br>1<br>1<br>0 | 8.9% 14.5% 16.2% 14.7% 9.7% 4.5% 0.9%  116  Percent 98.3% 0.6% 0.2% 0.2% 0.0% 0.4% | 43<br>61<br>85<br>73<br>60<br>23<br>7<br>20<br>Number<br>488<br>4<br>1<br>2<br>0<br>3 | 1<br>1<br>1<br>1<br>1<br><b>D21</b><br>Pe |

#### 2016 Household Income