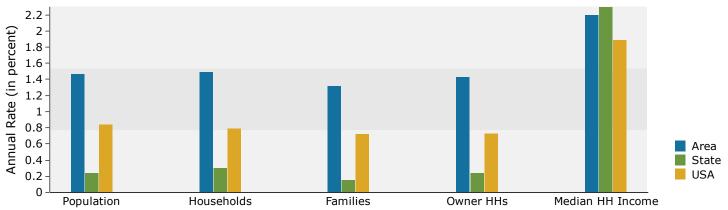

# Demographic and Income Profile

Corwin Village, OH Corwin Village, OH (3918840) Geography: Place Warren County GIS Department

| Summary                                                                                                                                                                                 | Cer                                                                                        | nsus 2010                                                                                                                     |                                                                                               | 2016                                                                               |                                                                                       | 2                                         |
|-----------------------------------------------------------------------------------------------------------------------------------------------------------------------------------------|--------------------------------------------------------------------------------------------|-------------------------------------------------------------------------------------------------------------------------------|-----------------------------------------------------------------------------------------------|------------------------------------------------------------------------------------|---------------------------------------------------------------------------------------|-------------------------------------------|
| Population                                                                                                                                                                              |                                                                                            | 421                                                                                                                           |                                                                                               | 463                                                                                |                                                                                       |                                           |
| Households                                                                                                                                                                              |                                                                                            | 177                                                                                                                           |                                                                                               | 196                                                                                |                                                                                       |                                           |
| Families                                                                                                                                                                                |                                                                                            | 131                                                                                                                           |                                                                                               | 147                                                                                |                                                                                       |                                           |
| Average Household Size                                                                                                                                                                  |                                                                                            | 2.38                                                                                                                          |                                                                                               | 2.36                                                                               |                                                                                       |                                           |
| Owner Occupied Housing Units                                                                                                                                                            |                                                                                            | 154                                                                                                                           |                                                                                               | 163                                                                                |                                                                                       |                                           |
| Renter Occupied Housing Units                                                                                                                                                           |                                                                                            | 23                                                                                                                            |                                                                                               | 33                                                                                 |                                                                                       |                                           |
| Median Age                                                                                                                                                                              |                                                                                            | 42.2                                                                                                                          |                                                                                               | 42.6                                                                               |                                                                                       |                                           |
| Trends: 2016 - 2021 Annual Rate                                                                                                                                                         |                                                                                            | Area                                                                                                                          |                                                                                               | State                                                                              |                                                                                       | Nat                                       |
| Population                                                                                                                                                                              |                                                                                            | 1.47%                                                                                                                         |                                                                                               | 0.24%                                                                              |                                                                                       | 0                                         |
| Households                                                                                                                                                                              |                                                                                            | 1.49%                                                                                                                         |                                                                                               | 0.30%                                                                              |                                                                                       | 0                                         |
| Families                                                                                                                                                                                |                                                                                            | 1.32%                                                                                                                         |                                                                                               | 0.15%                                                                              |                                                                                       | 0                                         |
| Owner HHs                                                                                                                                                                               |                                                                                            | 1.43%                                                                                                                         |                                                                                               | 0.24%                                                                              |                                                                                       | 0                                         |
| Median Household Income                                                                                                                                                                 |                                                                                            | 2.20%                                                                                                                         |                                                                                               | 2.30%                                                                              |                                                                                       | 1                                         |
|                                                                                                                                                                                         |                                                                                            | 2.2070                                                                                                                        | 20                                                                                            | 16                                                                                 | 20                                                                                    | 021                                       |
| Households by Income                                                                                                                                                                    |                                                                                            |                                                                                                                               | Number                                                                                        | Percent                                                                            | Number                                                                                | Pe                                        |
| <\$15,000                                                                                                                                                                               |                                                                                            |                                                                                                                               | 6                                                                                             | 3.0%                                                                               | 5                                                                                     | 7.0                                       |
| \$15,000<br>\$15,000 - \$24,999                                                                                                                                                         |                                                                                            |                                                                                                                               | 11                                                                                            | 5.6%                                                                               |                                                                                       |                                           |
|                                                                                                                                                                                         |                                                                                            |                                                                                                                               | 15                                                                                            |                                                                                    | 10                                                                                    |                                           |
| \$25,000 - \$34,999                                                                                                                                                                     |                                                                                            |                                                                                                                               |                                                                                               | 7.6%                                                                               | 13                                                                                    |                                           |
| \$35,000 - \$49,999                                                                                                                                                                     |                                                                                            |                                                                                                                               | 16                                                                                            | 8.1%                                                                               | 6                                                                                     |                                           |
| \$50,000 - \$74,999                                                                                                                                                                     |                                                                                            |                                                                                                                               | 35                                                                                            | 17.8%                                                                              | 32                                                                                    | 1                                         |
| \$75,000 - \$99,999                                                                                                                                                                     |                                                                                            |                                                                                                                               | 46                                                                                            | 23.4%                                                                              | 56                                                                                    | 2                                         |
| \$100,000 - \$149,999                                                                                                                                                                   |                                                                                            |                                                                                                                               | 44                                                                                            | 22.3%                                                                              | 60                                                                                    | 2                                         |
| \$150,000 - \$199,999                                                                                                                                                                   |                                                                                            |                                                                                                                               | 12                                                                                            | 6.1%                                                                               | 16                                                                                    |                                           |
| \$200,000+                                                                                                                                                                              |                                                                                            |                                                                                                                               | 12                                                                                            | 6.1%                                                                               | 14                                                                                    |                                           |
| Median Household Income                                                                                                                                                                 |                                                                                            |                                                                                                                               | \$81,358                                                                                      |                                                                                    | \$90,728                                                                              |                                           |
| Average Household Income                                                                                                                                                                |                                                                                            |                                                                                                                               | \$94,434                                                                                      |                                                                                    | \$106,283                                                                             |                                           |
| Per Capita Income                                                                                                                                                                       |                                                                                            |                                                                                                                               | \$35,980                                                                                      |                                                                                    | \$40,516                                                                              |                                           |
| ·                                                                                                                                                                                       | Census 20                                                                                  | 10                                                                                                                            |                                                                                               | 16                                                                                 |                                                                                       | 021                                       |
| Population by Age                                                                                                                                                                       | Number                                                                                     | Percent                                                                                                                       | Number                                                                                        | Percent                                                                            | Number                                                                                | Pe                                        |
| 0 - 4                                                                                                                                                                                   | 16                                                                                         | 3.8%                                                                                                                          | 26                                                                                            | 5.6%                                                                               | 26                                                                                    |                                           |
| 5 - 9                                                                                                                                                                                   | 24                                                                                         | 5.7%                                                                                                                          | 28                                                                                            | 6.0%                                                                               | 30                                                                                    |                                           |
| 10 - 14                                                                                                                                                                                 | 29                                                                                         | 6.9%                                                                                                                          | 34                                                                                            | 7.3%                                                                               | 34                                                                                    |                                           |
|                                                                                                                                                                                         | 26                                                                                         | 6.2%                                                                                                                          | 33                                                                                            | 7.1%                                                                               | 34                                                                                    |                                           |
| 15 - 19                                                                                                                                                                                 | 20                                                                                         |                                                                                                                               |                                                                                               |                                                                                    |                                                                                       |                                           |
| 15 - 19<br>20 - 24                                                                                                                                                                      |                                                                                            | 4.5%                                                                                                                          |                                                                                               | 4.5%                                                                               | 2.5                                                                                   |                                           |
| 20 - 24                                                                                                                                                                                 | 19                                                                                         | 4.5%<br>11.6%                                                                                                                 | 21                                                                                            | 4.5%<br>8.9%                                                                       | 23<br>43                                                                              |                                           |
| 20 - 24<br>25 - 34                                                                                                                                                                      | 19<br>49                                                                                   | 11.6%                                                                                                                         | 21<br>41                                                                                      | 8.9%                                                                               | 43                                                                                    |                                           |
| 20 - 24<br>25 - 34<br>35 - 44                                                                                                                                                           | 19<br>49<br>65                                                                             | 11.6%<br>15.4%                                                                                                                | 21<br>41<br>67                                                                                | 8.9%<br>14.5%                                                                      | 43<br>61                                                                              | 1                                         |
| 20 - 24<br>25 - 34<br>35 - 44<br>45 - 54                                                                                                                                                | 19<br>49<br>65<br>60                                                                       | 11.6%<br>15.4%<br>14.3%                                                                                                       | 21<br>41<br>67<br>75                                                                          | 8.9%<br>14.5%<br>16.2%                                                             | 43<br>61<br>85                                                                        | 1                                         |
| 20 - 24<br>25 - 34<br>35 - 44<br>45 - 54<br>55 - 64                                                                                                                                     | 19<br>49<br>65<br>60<br>58                                                                 | 11.6%<br>15.4%<br>14.3%<br>13.8%                                                                                              | 21<br>41<br>67<br>75<br>68                                                                    | 8.9%<br>14.5%<br>16.2%<br>14.7%                                                    | 43<br>61<br>85<br>73                                                                  | 1<br>1<br>1                               |
| 20 - 24<br>25 - 34<br>35 - 44<br>45 - 54<br>55 - 64<br>65 - 74                                                                                                                          | 19<br>49<br>65<br>60<br>58<br>42                                                           | 11.6%<br>15.4%<br>14.3%<br>13.8%<br>10.0%                                                                                     | 21<br>41<br>67<br>75<br>68<br>45                                                              | 8.9%<br>14.5%<br>16.2%<br>14.7%<br>9.7%                                            | 43<br>61<br>85<br>73<br>60                                                            | 1<br>1<br>1                               |
| 20 - 24<br>25 - 34<br>35 - 44<br>45 - 54<br>55 - 64<br>65 - 74<br>75 - 84                                                                                                               | 19<br>49<br>65<br>60<br>58<br>42<br>29                                                     | 11.6%<br>15.4%<br>14.3%<br>13.8%<br>10.0%<br>6.9%                                                                             | 21<br>41<br>67<br>75<br>68<br>45<br>21                                                        | 8.9%<br>14.5%<br>16.2%<br>14.7%<br>9.7%<br>4.5%                                    | 43<br>61<br>85<br>73<br>60<br>23                                                      | 1<br>1<br>1                               |
| 20 - 24<br>25 - 34<br>35 - 44<br>45 - 54<br>55 - 64<br>65 - 74                                                                                                                          | 19<br>49<br>65<br>60<br>58<br>42<br>29                                                     | 11.6%<br>15.4%<br>14.3%<br>13.8%<br>10.0%<br>6.9%<br>1.0%                                                                     | 21<br>41<br>67<br>75<br>68<br>45<br>21                                                        | 8.9%<br>14.5%<br>16.2%<br>14.7%<br>9.7%<br>4.5%<br>0.9%                            | 43<br>61<br>85<br>73<br>60<br>23                                                      | 1<br>1<br>1                               |
| 20 - 24<br>25 - 34<br>35 - 44<br>45 - 54<br>55 - 64<br>65 - 74<br>75 - 84<br>85+                                                                                                        | 19<br>49<br>65<br>60<br>58<br>42<br>29<br>4<br><b>Census 20</b>                            | 11.6%<br>15.4%<br>14.3%<br>13.8%<br>10.0%<br>6.9%<br>1.0%                                                                     | 21<br>41<br>67<br>75<br>68<br>45<br>21<br>4                                                   | 8.9%<br>14.5%<br>16.2%<br>14.7%<br>9.7%<br>4.5%<br>0.9%                            | 43<br>61<br>85<br>73<br>60<br>23<br>7                                                 | 1<br>1<br>1<br>1                          |
| 20 - 24<br>25 - 34<br>35 - 44<br>45 - 54<br>55 - 64<br>65 - 74<br>75 - 84<br>85+<br>Race and Ethnicity                                                                                  | 19<br>49<br>65<br>60<br>58<br>42<br>29<br>4<br><b>Census 20</b><br>Number                  | 11.6%<br>15.4%<br>14.3%<br>13.8%<br>10.0%<br>6.9%<br>1.0%                                                                     | 21<br>41<br>67<br>75<br>68<br>45<br>21<br>4<br>20<br>Number                                   | 8.9%<br>14.5%<br>16.2%<br>14.7%<br>9.7%<br>4.5%<br>0.9%                            | 43<br>61<br>85<br>73<br>60<br>23<br>7<br><b>20</b><br>Number                          | 1<br>1<br>1<br>1<br>1                     |
| 20 - 24<br>25 - 34<br>35 - 44<br>45 - 54<br>55 - 64<br>65 - 74<br>75 - 84<br>85+<br>Race and Ethnicity<br>White Alone                                                                   | 19<br>49<br>65<br>60<br>58<br>42<br>29<br>4<br><b>Census 20</b><br>Number                  | 11.6%<br>15.4%<br>14.3%<br>13.8%<br>10.0%<br>6.9%<br>1.0%<br>Percent<br>98.8%                                                 | 21<br>41<br>67<br>75<br>68<br>45<br>21<br>4<br>20<br>Number<br>455                            | 8.9%<br>14.5%<br>16.2%<br>14.7%<br>9.7%<br>4.5%<br>0.9%<br>116<br>Percent<br>98.3% | 43<br>61<br>85<br>73<br>60<br>23<br>7<br><b>20</b><br>Number<br>488                   | 1<br>1<br>1<br>1<br>1<br>021<br>Pe        |
| 20 - 24 25 - 34 35 - 44 45 - 54 55 - 64 65 - 74 75 - 84 85+  Race and Ethnicity White Alone Black Alone                                                                                 | 19<br>49<br>65<br>60<br>58<br>42<br>29<br>4<br><b>Census 20</b><br>Number<br>416<br>0      | 11.6%<br>15.4%<br>14.3%<br>13.8%<br>10.0%<br>6.9%<br>1.0%<br>1.0%<br>Percent<br>98.8%<br>0.0%                                 | 21<br>41<br>67<br>75<br>68<br>45<br>21<br>4<br>20<br>Number<br>455<br>3                       | 8.9% 14.5% 16.2% 14.7% 9.7% 4.5% 0.9%  Percent 98.3% 0.6%                          | 43<br>61<br>85<br>73<br>60<br>23<br>7<br>20<br>Number<br>488                          | 1<br>1<br>1<br>1<br><b>D21</b><br>Pe      |
| 20 - 24 25 - 34 35 - 44 45 - 54 55 - 64 65 - 74 75 - 84 85+  Race and Ethnicity  White Alone Black Alone American Indian Alone                                                          | 19<br>49<br>65<br>60<br>58<br>42<br>29<br>4<br><b>Census 20</b><br>Number<br>416<br>0      | 11.6%<br>15.4%<br>14.3%<br>13.8%<br>10.0%<br>6.9%<br>1.0%<br>1.0%<br>Percent<br>98.8%<br>0.0%<br>0.0%                         | 21<br>41<br>67<br>75<br>68<br>45<br>21<br>4<br>20<br>Number<br>455<br>3                       | 8.9% 14.5% 16.2% 14.7% 9.7% 4.5% 0.9%  916  Percent 98.3% 0.6% 0.2%                | 43<br>61<br>85<br>73<br>60<br>23<br>7<br>20<br>Number<br>488<br>4                     | 1<br>1<br>1<br>1<br><b>D21</b><br>Pe      |
| 20 - 24 25 - 34 35 - 44 45 - 54 55 - 64 65 - 74 75 - 84 85+  Race and Ethnicity White Alone Black Alone                                                                                 | 19<br>49<br>65<br>60<br>58<br>42<br>29<br>4<br><b>Census 20</b><br>Number<br>416<br>0      | 11.6%<br>15.4%<br>14.3%<br>13.8%<br>10.0%<br>6.9%<br>1.0%<br>1.0%<br>Percent<br>98.8%<br>0.0%<br>0.0%<br>0.0%                 | 21<br>41<br>67<br>75<br>68<br>45<br>21<br>4<br>20<br>Number<br>455<br>3                       | 8.9% 14.5% 16.2% 14.7% 9.7% 4.5% 0.9%  116  Percent 98.3% 0.6% 0.2% 0.2%           | 43<br>61<br>85<br>73<br>60<br>23<br>7<br>20<br>Number<br>488                          | 1<br>1<br>1<br>1<br><b>D21</b><br>Pe      |
| 20 - 24 25 - 34 35 - 44 45 - 54 55 - 64 65 - 74 75 - 84 85+  Race and Ethnicity White Alone Black Alone American Indian Alone Asian Alone Pacific Islander Alone                        | 19<br>49<br>65<br>60<br>58<br>42<br>29<br>4<br><b>Census 20</b><br>Number<br>416<br>0      | 11.6%<br>15.4%<br>14.3%<br>13.8%<br>10.0%<br>6.9%<br>1.0%<br>1.0%<br>Percent<br>98.8%<br>0.0%<br>0.0%                         | 21<br>41<br>67<br>75<br>68<br>45<br>21<br>4<br>20<br>Number<br>455<br>3                       | 8.9% 14.5% 16.2% 14.7% 9.7% 4.5% 0.9%  916  Percent 98.3% 0.6% 0.2%                | 43<br>61<br>85<br>73<br>60<br>23<br>7<br>20<br>Number<br>488<br>4                     | 1<br>1<br>1<br>1<br><b>D21</b><br>Pe      |
| 20 - 24 25 - 34 35 - 44 45 - 54 55 - 64 65 - 74 75 - 84 85+  Race and Ethnicity White Alone Black Alone American Indian Alone Asian Alone                                               | 19<br>49<br>65<br>60<br>58<br>42<br>29<br>4<br><b>Census 20</b><br>Number<br>416<br>0<br>0 | 11.6%<br>15.4%<br>14.3%<br>13.8%<br>10.0%<br>6.9%<br>1.0%<br>1.0%<br>Percent<br>98.8%<br>0.0%<br>0.0%<br>0.0%                 | 21<br>41<br>67<br>75<br>68<br>45<br>21<br>4<br><b>20</b><br>Number<br>455<br>3<br>1           | 8.9% 14.5% 16.2% 14.7% 9.7% 4.5% 0.9%  116  Percent 98.3% 0.6% 0.2% 0.2%           | 43<br>61<br>85<br>73<br>60<br>23<br>7<br><b>20</b><br>Number<br>488<br>4<br>1         | 1<br>1<br>1<br>1<br><b>D21</b><br>Pe      |
| 20 - 24 25 - 34 35 - 44 45 - 54 55 - 64 65 - 74 75 - 84 85+  Race and Ethnicity White Alone Black Alone American Indian Alone Asian Alone Pacific Islander Alone                        | 19 49 65 60 58 42 29 4 <b>Census 20</b> Number 416 0 0 0                                   | 11.6%<br>15.4%<br>14.3%<br>13.8%<br>10.0%<br>6.9%<br>1.0%<br>100<br>Percent<br>98.8%<br>0.0%<br>0.0%<br>0.0%<br>0.0%          | 21<br>41<br>67<br>75<br>68<br>45<br>21<br>4<br><b>20</b><br>Number<br>455<br>3<br>1           | 8.9% 14.5% 16.2% 14.7% 9.7% 4.5% 0.9%  Percent 98.3% 0.6% 0.2% 0.2% 0.0%           | 43<br>61<br>85<br>73<br>60<br>23<br>7<br><b>20</b><br>Number<br>488<br>4<br>1<br>2    | 1<br>1<br>1<br>1<br><b>D21</b><br>Pe      |
| 20 - 24 25 - 34 35 - 44 45 - 54 55 - 64 65 - 74 75 - 84 85+  Race and Ethnicity  White Alone Black Alone American Indian Alone Asian Alone Pacific Islander Alone Some Other Race Alone | 19 49 65 60 58 42 29 4 <b>Census 20</b> Number 416 0 0 0 0 5                               | 11.6%<br>15.4%<br>14.3%<br>13.8%<br>10.0%<br>6.9%<br>1.0%<br>1.0%<br>Percent<br>98.8%<br>0.0%<br>0.0%<br>0.0%<br>0.0%<br>1.2% | 21<br>41<br>67<br>75<br>68<br>45<br>21<br>4<br><b>20</b><br>Number<br>455<br>3<br>1<br>1<br>0 | 8.9% 14.5% 16.2% 14.7% 9.7% 4.5% 0.9%  116  Percent 98.3% 0.6% 0.2% 0.2% 0.0% 0.4% | 43<br>61<br>85<br>73<br>60<br>23<br>7<br>20<br>Number<br>488<br>4<br>1<br>2<br>0<br>3 | 1<br>1<br>1<br>1<br>1<br><b>D21</b><br>Pe |

## Population by Age