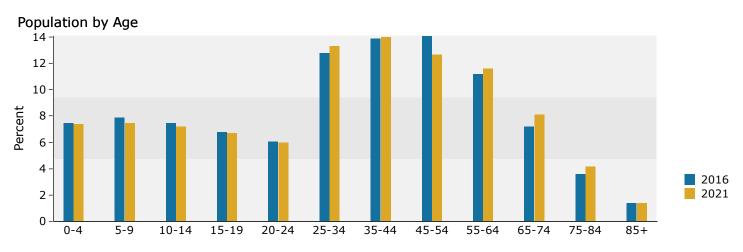

## Demographic and Income Profile

Lebanon City, OH Lebanon City, OH (3942364) Geography: Place Warren County GIS Department

| Summary                                                   | Cer         | nsus 2010      |            | 2016                    |            | 2021                    |  |
|-----------------------------------------------------------|-------------|----------------|------------|-------------------------|------------|-------------------------|--|
| Population                                                |             | 20,033         |            | 20,468                  |            | 21,083                  |  |
| Households                                                |             | 7,436          |            | 7,622                   |            | 7,863                   |  |
| Families                                                  |             | 5,213          |            | 5,357                   |            | 5,485                   |  |
| Average Household Size                                    |             | 2.62           |            | 2.63                    |            | 2.63                    |  |
| Owner Occupied Housing Units                              |             | 4,596          |            | 4,588                   |            | 4,709                   |  |
| Renter Occupied Housing Units                             |             | 2,840          |            | 3,034                   |            | 3,153                   |  |
| Median Age                                                |             | 34.7           |            | 36.0                    |            | 36.3                    |  |
| Trends: 2016 - 2021 Annual Rate                           |             | Area           |            | <b>State</b><br>0.24%   |            | National                |  |
| Population                                                |             | 0.59%<br>0.62% |            | 0.24%                   |            | 0.84%                   |  |
| Households<br>Families                                    |             | 0.82%          |            | 0.15%                   |            | 0.79%<br>0.72%          |  |
| Owner HHs                                                 |             | 0.47%          |            | 0.24%                   |            | 0.72%                   |  |
| Median Household Income                                   |             | 2.92%          |            | 2.30%                   |            | 1.89%                   |  |
| Median Household Income                                   |             | 2.92%          |            | 2.30%<br>2016           | 2          | 021                     |  |
| Households by Income                                      |             |                | Number     | Percent                 | Number     | Percent                 |  |
| Households by Income<br><\$15,000                         |             |                | 666        | 8.7%                    | 657        | 8.4%                    |  |
| \$15,000 - \$24,999                                       |             |                | 707        | 9.3%                    | 660        | 8.4%                    |  |
| \$25,000 - \$34,999                                       |             |                | 645        | 8.5%                    | 635        | 8.1%                    |  |
| \$35,000 - \$49,999                                       |             |                | 949        | 12.5%                   | 445        | 5.7%                    |  |
| \$50,000 - \$74,999                                       |             |                | 1,556      | 20.4%                   |            | 22.4%                   |  |
| \$75,000 - \$99,999                                       |             |                | 909        | 11.9%                   | 1,763      | 15.0%                   |  |
|                                                           |             |                |            | 17.7%                   | 1,178      | 19.9%                   |  |
| \$100,000 - \$149,999<br>\$150,000 - \$199,999            |             |                | 1,347      | 6.7%                    | 1,565      | 7.2%                    |  |
| \$200,000+                                                |             |                | 508<br>335 | 4.4%                    | 570<br>390 |                         |  |
| \$200,000+                                                |             |                | 222        | 4.4%                    | 390        | 5.0%                    |  |
| Median Household Income                                   |             |                | \$61,031   |                         | \$70,467   |                         |  |
| Average Household Income                                  |             |                | \$79,087   |                         | \$70,407   |                         |  |
| Per Capita Income                                         |             |                |            |                         | \$32,706   |                         |  |
|                                                           | Census 2010 |                |            | \$29,633<br><b>2016</b> |            | \$32,700<br><b>2021</b> |  |
| Population by Age                                         | Number      | Percent        | Number     | Percent                 | Number     | Percent                 |  |
| 0 - 4                                                     | 1,651       | 8.2%           | 1,539      | 7.5%                    | 1,561      | 7.4%                    |  |
| 5 - 9                                                     | 1,774       | 8.9%           | 1,620      | 7.9%                    | 1,583      | 7.5%                    |  |
| 10 - 14                                                   | 1,539       | 7.7%           | 1,539      | 7.5%                    | 1,516      | 7.2%                    |  |
| 15 - 19                                                   | 1,346       | 6.7%           | 1,391      | 6.8%                    | 1,411      | 6.7%                    |  |
| 20 - 24                                                   | 1,011       | 5.0%           | 1,248      | 6.1%                    | 1,259      | 6.0%                    |  |
| 25 - 34                                                   | 2,783       | 13.9%          | 2,619      | 12.8%                   | 2,802      | 13.3%                   |  |
| 35 - 44                                                   | 3,123       | 15.6%          | 2,840      | 13.9%                   | 2,951      | 14.0%                   |  |
| 45 - 54                                                   | 2,819       | 14.1%          | 2,881      | 14.1%                   | 2,671      | 12.7%                   |  |
| 55 - 64                                                   | 1,959       | 9.8%           | 2,294      | 11.2%                   | 2,437      | 11.6%                   |  |
| 65 - 74                                                   | 1,082       | 5.4%           | 1,473      | 7.2%                    | 1,715      | 8.1%                    |  |
| 75 - 84                                                   | 686         | 3.4%           | 739        | 3.6%                    | 883        | 4.2%                    |  |
| 85+                                                       | 260         | 1.3%           | 280        | 1.4%                    | 296        | 1.4%                    |  |
| 05-                                                       | Census 20   |                |            | 2016                    |            | 021                     |  |
| Race and Ethnicity                                        | Number      | Percent        | Number     | Percent                 | Number     | Percent                 |  |
| White Alone                                               | 18,569      | 92.7%          | 18,743     | 91.6%                   | 19,011     | 90.2%                   |  |
| Black Alone                                               | 525         | 2.6%           | 597        | 2.9%                    | 698        | 3.3%                    |  |
| American Indian Alone                                     | 43          | 0.2%           | 46         | 0.2%                    | 50         | 0.2%                    |  |
| Asian Alone                                               | 166         | 0.8%           | 207        | 1.0%                    | 266        | 1.3%                    |  |
| Pacific Islander Alone                                    | 4           | 0.0%           | 5          | 0.0%                    | 5          | 0.0%                    |  |
| Some Other Race Alone                                     | 330         | 1.6%           | 410        | 2.0%                    | 496        | 2.4%                    |  |
| Two or More Races                                         | 396         | 2.0%           | 460        | 2.0%                    | 559        | 2.4%                    |  |
|                                                           | 590         | 2.0 /0         | +00        | 2.2/0                   | 555        | 2.7 /0                  |  |
| Hispanic Origin (Any Race)                                | 711         | 3.5%           | 889        | 4.3%                    | 1,082      | 5.1%                    |  |
| <b>Data Note:</b> Income is expressed in current dollars. | /11         | 5.570          | 009        | т. <b>Ј</b> /0          | 1,002      | 5.1 /0                  |  |
| and motor meeting is expressed in current donars.         |             |                |            |                         |            |                         |  |

## 2016 Household Income