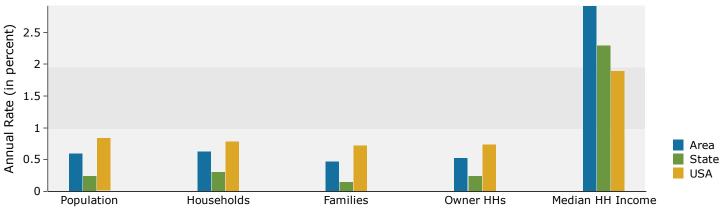

## Demographic and Income Profile

Lebanon City, OH Lebanon City, OH (3942364) Geography: Place Warren County GIS Department

| Summary                                                   | Cer         | nsus 2010      |            | 2016                    |            | 2021                    |  |
|-----------------------------------------------------------|-------------|----------------|------------|-------------------------|------------|-------------------------|--|
| Population                                                |             | 20,033         |            | 20,468                  |            | 21,083                  |  |
| Households                                                |             | 7,436          |            | 7,622                   |            | 7,863                   |  |
| Families                                                  |             | 5,213          |            | 5,357                   |            | 5,485                   |  |
| Average Household Size                                    |             | 2.62           |            | 2.63                    |            | 2.63                    |  |
| Owner Occupied Housing Units                              |             | 4,596          |            | 4,588                   |            | 4,709                   |  |
| Renter Occupied Housing Units                             |             | 2,840          |            | 3,034                   |            | 3,153                   |  |
| Median Age                                                |             | 34.7           |            | 36.0                    |            | 36.3                    |  |
| Trends: 2016 - 2021 Annual Rate                           |             | Area           |            | <b>State</b><br>0.24%   |            | National                |  |
| Population                                                |             | 0.59%<br>0.62% |            | 0.24%                   |            | 0.84%                   |  |
| Households<br>Families                                    |             | 0.82%          |            | 0.15%                   |            | 0.79%<br>0.72%          |  |
| Owner HHs                                                 |             | 0.47%          |            | 0.24%                   |            | 0.72%                   |  |
| Median Household Income                                   |             | 2.92%          |            | 2.30%                   |            | 1.89%                   |  |
| Median Household Income                                   |             | 2.92%          |            | 2.30%<br>2016           | 2          | 021                     |  |
| Households by Income                                      |             |                | Number     | Percent                 | Number     | Percent                 |  |
| Households by Income<br><\$15,000                         |             |                | 666        | 8.7%                    | 657        | 8.4%                    |  |
| \$15,000 - \$24,999                                       |             |                | 707        | 9.3%                    | 660        | 8.4%                    |  |
| \$25,000 - \$34,999                                       |             |                | 645        | 8.5%                    | 635        | 8.1%                    |  |
| \$35,000 - \$49,999                                       |             |                | 949        | 12.5%                   | 445        | 5.7%                    |  |
| \$50,000 - \$74,999                                       |             |                | 1,556      | 20.4%                   |            | 22.4%                   |  |
| \$75,000 - \$99,999                                       |             |                | 909        | 11.9%                   | 1,763      | 15.0%                   |  |
|                                                           |             |                |            | 17.7%                   | 1,178      | 19.9%                   |  |
| \$100,000 - \$149,999<br>\$150,000 - \$199,999            |             |                | 1,347      | 6.7%                    | 1,565      | 7.2%                    |  |
| \$200,000+                                                |             |                | 508<br>335 | 4.4%                    | 570<br>390 |                         |  |
| \$200,000+                                                |             |                | 222        | 4.4%                    | 390        | 5.0%                    |  |
| Median Household Income                                   |             |                | \$61,031   |                         | \$70,467   |                         |  |
| Average Household Income                                  |             |                | \$79,087   |                         | \$70,407   |                         |  |
| Per Capita Income                                         |             |                |            |                         | \$32,706   |                         |  |
|                                                           | Census 2010 |                |            | \$29,633<br><b>2016</b> |            | \$32,700<br><b>2021</b> |  |
| Population by Age                                         | Number      | Percent        | Number     | Percent                 | Number     | Percent                 |  |
| 0 - 4                                                     | 1,651       | 8.2%           | 1,539      | 7.5%                    | 1,561      | 7.4%                    |  |
| 5 - 9                                                     | 1,774       | 8.9%           | 1,620      | 7.9%                    | 1,583      | 7.5%                    |  |
| 10 - 14                                                   | 1,539       | 7.7%           | 1,539      | 7.5%                    | 1,516      | 7.2%                    |  |
| 15 - 19                                                   | 1,346       | 6.7%           | 1,391      | 6.8%                    | 1,411      | 6.7%                    |  |
| 20 - 24                                                   | 1,011       | 5.0%           | 1,248      | 6.1%                    | 1,259      | 6.0%                    |  |
| 25 - 34                                                   | 2,783       | 13.9%          | 2,619      | 12.8%                   | 2,802      | 13.3%                   |  |
| 35 - 44                                                   | 3,123       | 15.6%          | 2,840      | 13.9%                   | 2,951      | 14.0%                   |  |
| 45 - 54                                                   | 2,819       | 14.1%          | 2,881      | 14.1%                   | 2,671      | 12.7%                   |  |
| 55 - 64                                                   | 1,959       | 9.8%           | 2,294      | 11.2%                   | 2,437      | 11.6%                   |  |
| 65 - 74                                                   | 1,082       | 5.4%           | 1,473      | 7.2%                    | 1,715      | 8.1%                    |  |
| 75 - 84                                                   | 686         | 3.4%           | 739        | 3.6%                    | 883        | 4.2%                    |  |
| 85+                                                       | 260         | 1.3%           | 280        | 1.4%                    | 296        | 1.4%                    |  |
| 05-                                                       | Census 20   |                |            | 2016                    |            | 021                     |  |
| Race and Ethnicity                                        | Number      | Percent        | Number     | Percent                 | Number     | Percent                 |  |
| White Alone                                               | 18,569      | 92.7%          | 18,743     | 91.6%                   | 19,011     | 90.2%                   |  |
| Black Alone                                               | 525         | 2.6%           | 597        | 2.9%                    | 698        | 3.3%                    |  |
| American Indian Alone                                     | 43          | 0.2%           | 46         | 0.2%                    | 50         | 0.2%                    |  |
| Asian Alone                                               | 166         | 0.8%           | 207        | 1.0%                    | 266        | 1.3%                    |  |
| Pacific Islander Alone                                    | 4           | 0.0%           | 5          | 0.0%                    | 5          | 0.0%                    |  |
| Some Other Race Alone                                     | 330         | 1.6%           | 410        | 2.0%                    | 496        | 2.4%                    |  |
| Two or More Races                                         | 396         | 2.0%           | 460        | 2.0%                    | 559        | 2.4%                    |  |
|                                                           | 590         | 2.0 /0         | +00        | 2.2/0                   | 555        | 2.7 /0                  |  |
| Hispanic Origin (Any Race)                                | 711         | 3.5%           | 889        | 4.3%                    | 1,082      | 5.1%                    |  |
| <b>Data Note:</b> Income is expressed in current dollars. | /11         | 5.570          | 009        | т. <b>Ј</b> /0          | 1,002      | 5.1 /0                  |  |
| and motor meeting is expressed in current donars.         |             |                |            |                         |            |                         |  |