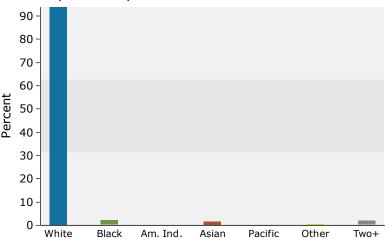

### 2016 Population by Race

2016 Percent Hispanic Origin: 2.2%

Source: U.S. Census Bureau, Census 2010 Summary File 1. Esri forecasts for 2016 and 2021.

©2016 Esri Page 2 of 2