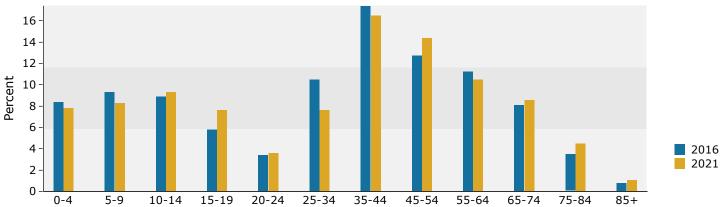

# Demographic and Income Profile

Maineville Village, OH Maineville Village, OH (3946872) Geography: Place Warren County GIS Department

February 16, 2017

| Summary                                                                                 | Cer         | nsus 2010    |           | 2016    |           |     |
|-----------------------------------------------------------------------------------------|-------------|--------------|-----------|---------|-----------|-----|
| Population                                                                              |             | 975          |           | 1,022   |           |     |
| Households                                                                              |             | 401          |           | 417     |           |     |
| Families                                                                                |             | 266          |           | 323     |           |     |
| Average Household Size                                                                  |             | 2.43         |           | 2.45    |           |     |
| Owner Occupied Housing Units                                                            |             | 296          |           | 374     |           |     |
| Renter Occupied Housing Units                                                           |             | 105          |           | 43      |           |     |
| Median Age                                                                              |             | 38.3         |           | 37.1    |           |     |
| Trends: 2016 - 2021 Annual Rate                                                         |             | Area         |           | State   |           | Nat |
| Population                                                                              |             | 1.48%        |           | 0.24%   |           | 0   |
| Households                                                                              |             | 1.53%        |           | 0.30%   |           | 0   |
| Families                                                                                |             | 1.39%        |           | 0.15%   |           | 0   |
| Owner HHs                                                                               |             | 1.45%        |           | 0.24%   |           | 0   |
| Median Household Income                                                                 |             | 1.64%        |           | 2.30%   |           | 1   |
|                                                                                         |             |              | 20        | 16      | 20        | 21  |
| Households by Income                                                                    |             |              | Number    | Percent | Number    | Pe  |
| <\$15,000                                                                               |             |              | 15        | 3.6%    | 14        |     |
| \$15,000 - \$24,999                                                                     |             |              | 26        | 6.2%    | 22        |     |
| \$25,000 - \$34,999                                                                     |             |              | 18        | 4.3%    | 15        |     |
| \$35,000 - \$49,999                                                                     |             |              | 42        | 10.0%   | 19        |     |
| \$50,000 - \$74,999                                                                     |             |              | 102       | 24.4%   | 125       | 2   |
| \$75,000 - \$7 <del>4</del> ,999<br>\$75,000 - \$99,999                                 |             |              | 62        | 14.8%   | 74        | 1   |
| \$100,000 - \$149,999                                                                   |             |              | 76        | 18.2%   | 86        | 1   |
|                                                                                         |             |              |           | 9.1%    |           | 1   |
| \$150,000 - \$199,999                                                                   |             |              | 38<br>39  | 9.1%    | 50<br>45  | 1   |
| \$200,000+                                                                              |             |              | 39        | 9.5%    | 43        | 1   |
| Median Household Income                                                                 |             |              | \$76,817  |         | \$83,307  |     |
| Average Household Income                                                                |             |              | \$101,812 |         | \$111,595 |     |
| Per Capita Income                                                                       |             |              | \$38,247  |         | \$41,775  |     |
|                                                                                         | Census 20   | 10           |           | 16      |           | 21  |
| Population by Age                                                                       | Number      | Percent      | Number    | Percent | Number    | Pe  |
| 0 - 4                                                                                   | 79          | 8.1%         | 86        | 8.4%    | 86        |     |
| 5 - 9                                                                                   | 66          | 6.8%         | 95        | 9.3%    | 91        |     |
| 10 - 14                                                                                 | 70          | 7.2%         | 91        | 8.9%    | 102       |     |
| 15 - 19                                                                                 | 49          | 5.0%         | 59        | 5.8%    | 84        |     |
| 20 - 24                                                                                 | 32          | 3.3%         | 35        | 3.4%    | 40        |     |
| 25 - 34                                                                                 | 154         | 15.8%        | 107       | 10.5%   | 84        |     |
| 35 - 44                                                                                 | 119         | 12.2%        | 178       | 17.4%   | 182       | 1   |
| 45 - 54                                                                                 | 151         | 15.5%        | 130       | 12.7%   | 158       | 1   |
| 55 - 64                                                                                 | 127         | 13.0%        | 114       | 11.2%   | 116       | 1   |
| 65 - 74                                                                                 | 74          | 7.6%         | 83        | 8.1%    | 95        | -   |
| 75 - 84                                                                                 | 43          | 4.4%         | 36        | 3.5%    | 50        |     |
| 85+                                                                                     | 11          | 1.1%         | 8         | 0.8%    | 12        |     |
| UJ⊤                                                                                     | Census 20   |              |           | 0.8%    |           | )21 |
| Dage and Ethnicity                                                                      | Number      |              | Number    |         | Number    |     |
| Race and Ethnicity                                                                      |             | Percent      |           | Percent |           | Pe  |
| White Alone                                                                             | 952         | 97.6%        | 959       | 93.8%   | 1,020     | 9   |
|                                                                                         | 5           | 0.5%         | 22        | 2.2%    | 27        |     |
| Black Alone                                                                             | 1           | 0.1%         | 1         | 0.1%    | 2         |     |
| American Indian Alone                                                                   |             | 0.4%         | 17        | 1.7%    | 23        |     |
| American Indian Alone<br>Asian Alone                                                    | 4           |              |           | U U0/~  | 0         |     |
| American Indian Alone<br>Asian Alone<br>Pacific Islander Alone                          | 4<br>0      | 0.0%         | 0         | 0.0%    |           |     |
| American Indian Alone<br>Asian Alone<br>Pacific Islander Alone<br>Some Other Race Alone | 4<br>0<br>2 | 0.0%<br>0.2% | 5         | 0.5%    | 6         |     |
| American Indian Alone<br>Asian Alone<br>Pacific Islander Alone                          | 4<br>0      | 0.0%         |           |         |           |     |
| American Indian Alone<br>Asian Alone<br>Pacific Islander Alone<br>Some Other Race Alone | 4<br>0<br>2 | 0.0%<br>0.2% | 5         | 0.5%    | 6         |     |

#### 2016 Household Income