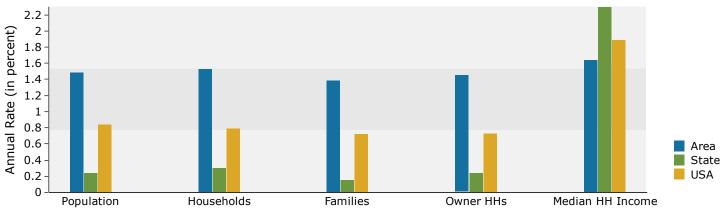

# Demographic and Income Profile

Maineville Village, OH Maineville Village, OH (3946872) Geography: Place Warren County GIS Department

February 16, 2017

| Summary                                                                                 | Cer         | nsus 2010    |           | 2016    |           |     |
|-----------------------------------------------------------------------------------------|-------------|--------------|-----------|---------|-----------|-----|
| Population                                                                              |             | 975          |           | 1,022   |           |     |
| Households                                                                              |             | 401          |           | 417     |           |     |
| Families                                                                                |             | 266          |           | 323     |           |     |
| Average Household Size                                                                  |             | 2.43         |           | 2.45    |           |     |
| Owner Occupied Housing Units                                                            |             | 296          |           | 374     |           |     |
| Renter Occupied Housing Units                                                           |             | 105          |           | 43      |           |     |
| Median Age                                                                              |             | 38.3         |           | 37.1    |           |     |
| Trends: 2016 - 2021 Annual Rate                                                         |             | Area         |           | State   |           | Nat |
| Population                                                                              |             | 1.48%        |           | 0.24%   |           | 0   |
| Households                                                                              |             | 1.53%        |           | 0.30%   |           | 0   |
| Families                                                                                |             | 1.39%        |           | 0.15%   |           | 0   |
| Owner HHs                                                                               |             | 1.45%        |           | 0.24%   |           | 0   |
| Median Household Income                                                                 |             | 1.64%        |           | 2.30%   |           | 1   |
|                                                                                         |             |              | 20        | 16      | 20        | 21  |
| Households by Income                                                                    |             |              | Number    | Percent | Number    | Pe  |
| <\$15,000                                                                               |             |              | 15        | 3.6%    | 14        |     |
| \$15,000 - \$24,999                                                                     |             |              | 26        | 6.2%    | 22        |     |
| \$25,000 - \$34,999                                                                     |             |              | 18        | 4.3%    | 15        |     |
| \$35,000 - \$49,999                                                                     |             |              | 42        | 10.0%   | 19        |     |
| \$50,000 - \$74,999                                                                     |             |              | 102       | 24.4%   | 125       | 2   |
| \$75,000 - \$7 <del>4</del> ,999<br>\$75,000 - \$99,999                                 |             |              | 62        | 14.8%   | 74        | 1   |
| \$100,000 - \$149,999                                                                   |             |              | 76        | 18.2%   | 86        | 1   |
|                                                                                         |             |              |           | 9.1%    |           | 1   |
| \$150,000 - \$199,999                                                                   |             |              | 38<br>39  | 9.1%    | 50<br>45  | 1   |
| \$200,000+                                                                              |             |              | 39        | 9.5%    | 43        | 1   |
| Median Household Income                                                                 |             |              | \$76,817  |         | \$83,307  |     |
| Average Household Income                                                                |             |              | \$101,812 |         | \$111,595 |     |
| Per Capita Income                                                                       |             |              | \$38,247  |         | \$41,775  |     |
|                                                                                         | Census 20   | 10           |           | 16      |           | 21  |
| Population by Age                                                                       | Number      | Percent      | Number    | Percent | Number    | Pe  |
| 0 - 4                                                                                   | 79          | 8.1%         | 86        | 8.4%    | 86        |     |
| 5 - 9                                                                                   | 66          | 6.8%         | 95        | 9.3%    | 91        |     |
| 10 - 14                                                                                 | 70          | 7.2%         | 91        | 8.9%    | 102       |     |
| 15 - 19                                                                                 | 49          | 5.0%         | 59        | 5.8%    | 84        |     |
| 20 - 24                                                                                 | 32          | 3.3%         | 35        | 3.4%    | 40        |     |
| 25 - 34                                                                                 | 154         | 15.8%        | 107       | 10.5%   | 84        |     |
| 35 - 44                                                                                 | 119         | 12.2%        | 178       | 17.4%   | 182       | 1   |
| 45 - 54                                                                                 | 151         | 15.5%        | 130       | 12.7%   | 158       | 1   |
| 55 - 64                                                                                 | 127         | 13.0%        | 114       | 11.2%   | 116       | 1   |
| 65 - 74                                                                                 | 74          | 7.6%         | 83        | 8.1%    | 95        | -   |
| 75 - 84                                                                                 | 43          | 4.4%         | 36        | 3.5%    | 50        |     |
| 85+                                                                                     | 11          | 1.1%         | 8         | 0.8%    | 12        |     |
| UJ⊤                                                                                     | Census 20   |              |           | 0.8%    |           | )21 |
| Dage and Ethnicity                                                                      | Number      |              | Number    |         | Number    |     |
| Race and Ethnicity                                                                      |             | Percent      |           | Percent |           | Pe  |
| White Alone                                                                             | 952         | 97.6%        | 959       | 93.8%   | 1,020     | 9   |
|                                                                                         | 5           | 0.5%         | 22        | 2.2%    | 27        |     |
| Black Alone                                                                             | 1           | 0.1%         | 1         | 0.1%    | 2         |     |
| American Indian Alone                                                                   |             | 0.4%         | 17        | 1.7%    | 23        |     |
| American Indian Alone<br>Asian Alone                                                    | 4           |              |           | U U0/~  | 0         |     |
| American Indian Alone<br>Asian Alone<br>Pacific Islander Alone                          | 4<br>0      | 0.0%         | 0         | 0.0%    |           |     |
| American Indian Alone<br>Asian Alone<br>Pacific Islander Alone<br>Some Other Race Alone | 4<br>0<br>2 | 0.0%<br>0.2% | 5         | 0.5%    | 6         |     |
| American Indian Alone<br>Asian Alone<br>Pacific Islander Alone                          | 4<br>0      | 0.0%         |           |         |           |     |
| American Indian Alone<br>Asian Alone<br>Pacific Islander Alone<br>Some Other Race Alone | 4<br>0<br>2 | 0.0%<br>0.2% | 5         | 0.5%    | 6         |     |

### Population by Age