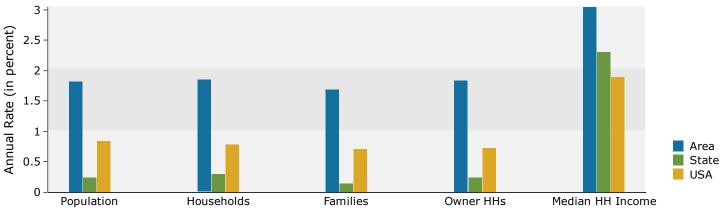

# Demographic and Income Profile

Union township, OH Union township, OH (3916578610) Geography: County Subdivision Warren County GIS Department

| Summary                                                                                                                                                                                                 | Cer                                                                                                                            | sus 2010                                                                                      |                                                                                                                          | 2016                                                                                                                        |                                                                                                                          | 20                                                                                          |
|---------------------------------------------------------------------------------------------------------------------------------------------------------------------------------------------------------|--------------------------------------------------------------------------------------------------------------------------------|-----------------------------------------------------------------------------------------------|--------------------------------------------------------------------------------------------------------------------------|-----------------------------------------------------------------------------------------------------------------------------|--------------------------------------------------------------------------------------------------------------------------|---------------------------------------------------------------------------------------------|
| Population                                                                                                                                                                                              |                                                                                                                                | 4,696                                                                                         |                                                                                                                          | 5,247                                                                                                                       |                                                                                                                          | 5,7                                                                                         |
| Households                                                                                                                                                                                              |                                                                                                                                | 1,787                                                                                         |                                                                                                                          | 2,010                                                                                                                       |                                                                                                                          | 2,2                                                                                         |
| Families                                                                                                                                                                                                |                                                                                                                                | 1,335                                                                                         |                                                                                                                          | 1,499                                                                                                                       |                                                                                                                          | 1,                                                                                          |
| Average Household Size                                                                                                                                                                                  |                                                                                                                                | 2.62                                                                                          |                                                                                                                          | 2.60                                                                                                                        |                                                                                                                          | 2                                                                                           |
| Owner Occupied Housing Units                                                                                                                                                                            |                                                                                                                                | 1,365                                                                                         |                                                                                                                          | 1,463                                                                                                                       |                                                                                                                          | 1,                                                                                          |
| Renter Occupied Housing Units                                                                                                                                                                           |                                                                                                                                | 422                                                                                           |                                                                                                                          | 547                                                                                                                         |                                                                                                                          |                                                                                             |
| Median Age                                                                                                                                                                                              |                                                                                                                                | 40.6                                                                                          |                                                                                                                          | 40.2                                                                                                                        |                                                                                                                          | 2                                                                                           |
| Trends: 2016 - 2021 Annual Rate                                                                                                                                                                         |                                                                                                                                | Area                                                                                          |                                                                                                                          | State                                                                                                                       |                                                                                                                          | Natio                                                                                       |
| Population                                                                                                                                                                                              |                                                                                                                                | 1.82%                                                                                         |                                                                                                                          | 0.24%                                                                                                                       |                                                                                                                          | 0.8                                                                                         |
| Households                                                                                                                                                                                              |                                                                                                                                | 1.85%                                                                                         |                                                                                                                          | 0.30%                                                                                                                       |                                                                                                                          | 0.7                                                                                         |
| Families                                                                                                                                                                                                |                                                                                                                                | 1.69%                                                                                         |                                                                                                                          | 0.15%                                                                                                                       |                                                                                                                          | 0.7                                                                                         |
| Owner HHs Median Household Income                                                                                                                                                                       |                                                                                                                                | 1.84%                                                                                         |                                                                                                                          | 0.24%                                                                                                                       |                                                                                                                          | 0.7                                                                                         |
|                                                                                                                                                                                                         |                                                                                                                                | 3.05%                                                                                         |                                                                                                                          | 2.30%                                                                                                                       |                                                                                                                          | 1.8                                                                                         |
|                                                                                                                                                                                                         |                                                                                                                                |                                                                                               |                                                                                                                          | 016                                                                                                                         |                                                                                                                          | 21                                                                                          |
| Households by Income                                                                                                                                                                                    |                                                                                                                                |                                                                                               | Number                                                                                                                   | Percent                                                                                                                     | Number                                                                                                                   | Pero                                                                                        |
| <\$15,000<br>**********************************                                                                                                                                                         |                                                                                                                                |                                                                                               | 185                                                                                                                      | 9.2%                                                                                                                        | 205                                                                                                                      | 9.                                                                                          |
| \$15,000 - \$24,999<br>\$35,000 - \$34,000                                                                                                                                                              |                                                                                                                                |                                                                                               | 289                                                                                                                      | 14.4%                                                                                                                       | 309                                                                                                                      | 14.                                                                                         |
| \$25,000 - \$34,999<br>#35,000 - #40,000                                                                                                                                                                |                                                                                                                                |                                                                                               | 333                                                                                                                      | 16.6%                                                                                                                       | 398                                                                                                                      | 18.                                                                                         |
| \$35,000 - \$49,999                                                                                                                                                                                     |                                                                                                                                |                                                                                               | 279<br>375                                                                                                               | 13.9%                                                                                                                       | 137<br>473                                                                                                               | 6<br>21                                                                                     |
| \$50,000 - \$74,999                                                                                                                                                                                     |                                                                                                                                |                                                                                               | 206                                                                                                                      | 18.7%<br>10.3%                                                                                                              | 264                                                                                                                      | 12.                                                                                         |
| \$75,000 - \$99,999<br>\$100,000 - \$140,000                                                                                                                                                            |                                                                                                                                |                                                                                               | 123                                                                                                                      | 6.1%                                                                                                                        | 264<br>147                                                                                                               | 6.                                                                                          |
| \$100,000 - \$149,999                                                                                                                                                                                   |                                                                                                                                |                                                                                               | 95                                                                                                                       | 4.7%                                                                                                                        |                                                                                                                          | 5                                                                                           |
| \$150,000 - \$199,999<br>\$200,000+                                                                                                                                                                     |                                                                                                                                |                                                                                               | 124                                                                                                                      | 6.2%                                                                                                                        | 124<br>147                                                                                                               | 6                                                                                           |
| \$200,000÷                                                                                                                                                                                              |                                                                                                                                |                                                                                               | 124                                                                                                                      | 0.2 /0                                                                                                                      | 147                                                                                                                      | U                                                                                           |
| Median Household Income                                                                                                                                                                                 |                                                                                                                                |                                                                                               | \$44,601                                                                                                                 |                                                                                                                             | \$51,841                                                                                                                 |                                                                                             |
| Average Household Income                                                                                                                                                                                |                                                                                                                                |                                                                                               | \$70,458                                                                                                                 |                                                                                                                             | \$76,451                                                                                                                 |                                                                                             |
| Per Capita Income                                                                                                                                                                                       |                                                                                                                                |                                                                                               | \$25,625                                                                                                                 |                                                                                                                             | \$27,842                                                                                                                 |                                                                                             |
| ·                                                                                                                                                                                                       | Census 20                                                                                                                      | 10                                                                                            |                                                                                                                          | 16                                                                                                                          |                                                                                                                          | 21                                                                                          |
| Population by Age                                                                                                                                                                                       | Number                                                                                                                         | Percent                                                                                       | Number                                                                                                                   | Percent                                                                                                                     | Number                                                                                                                   | Per                                                                                         |
| 0 - 4                                                                                                                                                                                                   | 289                                                                                                                            | 6.2%                                                                                          | 325                                                                                                                      | 6.2%                                                                                                                        | 349                                                                                                                      | 6                                                                                           |
|                                                                                                                                                                                                         |                                                                                                                                |                                                                                               |                                                                                                                          |                                                                                                                             |                                                                                                                          |                                                                                             |
| 5 - 9                                                                                                                                                                                                   | 309                                                                                                                            | 6.6%                                                                                          | 344                                                                                                                      | 6.6%                                                                                                                        | 363                                                                                                                      | 6                                                                                           |
| 5 - 9<br>10 - 14                                                                                                                                                                                        | 309<br>358                                                                                                                     | 6.6%<br>7.6%                                                                                  |                                                                                                                          | 6.6%<br>6.9%                                                                                                                | 363<br>394                                                                                                               |                                                                                             |
|                                                                                                                                                                                                         |                                                                                                                                |                                                                                               | 344                                                                                                                      |                                                                                                                             |                                                                                                                          | 6                                                                                           |
| 10 - 14                                                                                                                                                                                                 | 358                                                                                                                            | 7.6%                                                                                          | 344<br>362                                                                                                               | 6.9%                                                                                                                        | 394                                                                                                                      | 6<br>6                                                                                      |
| 10 - 14<br>15 - 19                                                                                                                                                                                      | 358<br>324                                                                                                                     | 7.6%<br>6.9%                                                                                  | 344<br>362<br>354                                                                                                        | 6.9%<br>6.7%                                                                                                                | 394<br>369                                                                                                               | 6<br>6<br>5                                                                                 |
| 10 - 14<br>15 - 19<br>20 - 24                                                                                                                                                                           | 358<br>324<br>235                                                                                                              | 7.6%<br>6.9%<br>5.0%                                                                          | 344<br>362<br>354<br>322                                                                                                 | 6.9%<br>6.7%<br>6.1%                                                                                                        | 394<br>369<br>315                                                                                                        | 6<br>6<br>5<br>11                                                                           |
| 10 - 14<br>15 - 19<br>20 - 24<br>25 - 34                                                                                                                                                                | 358<br>324<br>235<br>501                                                                                                       | 7.6%<br>6.9%<br>5.0%<br>10.7%                                                                 | 344<br>362<br>354<br>322<br>592                                                                                          | 6.9%<br>6.7%<br>6.1%<br>11.3%                                                                                               | 394<br>369<br>315<br>678                                                                                                 | 6<br>6<br>5<br>11<br>11                                                                     |
| 10 - 14<br>15 - 19<br>20 - 24<br>25 - 34<br>35 - 44                                                                                                                                                     | 358<br>324<br>235<br>501<br>615                                                                                                | 7.6%<br>6.9%<br>5.0%<br>10.7%<br>13.1%                                                        | 344<br>362<br>354<br>322<br>592<br>652                                                                                   | 6.9%<br>6.7%<br>6.1%<br>11.3%<br>12.4%                                                                                      | 394<br>369<br>315<br>678<br>673                                                                                          | 6<br>5<br>11<br>11                                                                          |
| 10 - 14<br>15 - 19<br>20 - 24<br>25 - 34<br>35 - 44<br>45 - 54                                                                                                                                          | 358<br>324<br>235<br>501<br>615<br>773                                                                                         | 7.6%<br>6.9%<br>5.0%<br>10.7%<br>13.1%<br>16.5%                                               | 344<br>362<br>354<br>322<br>592<br>652<br>750                                                                            | 6.9%<br>6.7%<br>6.1%<br>11.3%<br>12.4%<br>14.3%                                                                             | 394<br>369<br>315<br>678<br>673<br>758                                                                                   | 6<br>6<br>5<br>11<br>11<br>13                                                               |
| 10 - 14<br>15 - 19<br>20 - 24<br>25 - 34<br>35 - 44<br>45 - 54<br>55 - 64                                                                                                                               | 358<br>324<br>235<br>501<br>615<br>773<br>695                                                                                  | 7.6%<br>6.9%<br>5.0%<br>10.7%<br>13.1%<br>16.5%<br>14.8%                                      | 344<br>362<br>354<br>322<br>592<br>652<br>750<br>762                                                                     | 6.9%<br>6.7%<br>6.1%<br>11.3%<br>12.4%<br>14.3%<br>14.5%                                                                    | 394<br>369<br>315<br>678<br>673<br>758<br>836                                                                            | 6<br>5<br>11<br>11<br>13<br>14                                                              |
| 10 - 14<br>15 - 19<br>20 - 24<br>25 - 34<br>35 - 44<br>45 - 54<br>55 - 64<br>65 - 74                                                                                                                    | 358<br>324<br>235<br>501<br>615<br>773<br>695<br>357                                                                           | 7.6%<br>6.9%<br>5.0%<br>10.7%<br>13.1%<br>16.5%<br>14.8%<br>7.6%                              | 344<br>362<br>354<br>322<br>592<br>652<br>750<br>762<br>513                                                              | 6.9%<br>6.7%<br>6.1%<br>11.3%<br>12.4%<br>14.3%<br>14.5%<br>9.8%                                                            | 394<br>369<br>315<br>678<br>673<br>758<br>836<br>661                                                                     | 6<br>6<br>5<br>11<br>11<br>13<br>14<br>11                                                   |
| 10 - 14<br>15 - 19<br>20 - 24<br>25 - 34<br>35 - 44<br>45 - 54<br>55 - 64<br>65 - 74<br>75 - 84                                                                                                         | 358<br>324<br>235<br>501<br>615<br>773<br>695<br>357<br>166                                                                    | 7.6% 6.9% 5.0% 10.7% 13.1% 16.5% 14.8% 7.6% 3.5% 1.6%                                         | 344<br>362<br>354<br>322<br>592<br>652<br>750<br>762<br>513<br>202<br>68                                                 | 6.9%<br>6.7%<br>6.1%<br>11.3%<br>12.4%<br>14.3%<br>14.5%<br>9.8%<br>3.9%                                                    | 394<br>369<br>315<br>678<br>673<br>758<br>836<br>661<br>269                                                              | 6<br>6<br>5<br>11<br>11<br>13<br>14<br>11                                                   |
| 10 - 14<br>15 - 19<br>20 - 24<br>25 - 34<br>35 - 44<br>45 - 54<br>55 - 64<br>65 - 74<br>75 - 84                                                                                                         | 358<br>324<br>235<br>501<br>615<br>773<br>695<br>357<br>166<br>74                                                              | 7.6% 6.9% 5.0% 10.7% 13.1% 16.5% 14.8% 7.6% 3.5% 1.6%                                         | 344<br>362<br>354<br>322<br>592<br>652<br>750<br>762<br>513<br>202<br>68                                                 | 6.9%<br>6.7%<br>6.1%<br>11.3%<br>12.4%<br>14.3%<br>14.5%<br>9.8%<br>3.9%<br>1.3%                                            | 394<br>369<br>315<br>678<br>673<br>758<br>836<br>661<br>269                                                              | 6<br>6<br>5<br>11<br>13<br>14<br>11<br>4<br>11                                              |
| 10 - 14<br>15 - 19<br>20 - 24<br>25 - 34<br>35 - 44<br>45 - 54<br>55 - 64<br>65 - 74<br>75 - 84<br>85+                                                                                                  | 358<br>324<br>235<br>501<br>615<br>773<br>695<br>357<br>166<br>74<br>Census 20                                                 | 7.6% 6.9% 5.0% 10.7% 13.1% 16.5% 14.8% 7.6% 3.5% 1.6%                                         | 344<br>362<br>354<br>322<br>592<br>652<br>750<br>762<br>513<br>202<br>68                                                 | 6.9%<br>6.7%<br>6.1%<br>11.3%<br>12.4%<br>14.3%<br>14.5%<br>9.8%<br>3.9%<br>1.3%                                            | 394<br>369<br>315<br>678<br>673<br>758<br>836<br>661<br>269<br>78                                                        | 6<br>5<br>11<br>11<br>13<br>14<br>11<br>4<br>1<br>1<br>1221                                 |
| 10 - 14<br>15 - 19<br>20 - 24<br>25 - 34<br>35 - 44<br>45 - 54<br>55 - 64<br>65 - 74<br>75 - 84<br>85+<br>Race and Ethnicity                                                                            | 358<br>324<br>235<br>501<br>615<br>773<br>695<br>357<br>166<br>74<br><b>Census 20</b><br>Number                                | 7.6% 6.9% 5.0% 10.7% 13.1% 16.5% 14.8% 7.6% 3.5% 1.6%  Percent 97.3% 0.6%                     | 344<br>362<br>354<br>322<br>592<br>652<br>750<br>762<br>513<br>202<br>68<br><b>20</b><br>Number                          | 6.9%<br>6.7%<br>6.1%<br>11.3%<br>12.4%<br>14.3%<br>14.5%<br>9.8%<br>3.9%<br>1.3%<br>1.3%<br>Percent<br>95.0%<br>1.0%        | 394<br>369<br>315<br>678<br>673<br>758<br>836<br>661<br>269<br>78<br><b>20</b><br>Number                                 | 6. 6. 5. 11. 11. 13. 14. 11. 4. 1. 12. Perc. 94.                                            |
| 10 - 14 15 - 19 20 - 24 25 - 34 35 - 44 45 - 54 55 - 64 65 - 74 75 - 84 85+  Race and Ethnicity White Alone                                                                                             | 358<br>324<br>235<br>501<br>615<br>773<br>695<br>357<br>166<br>74<br><b>Census 20</b><br>Number<br>4,567                       | 7.6% 6.9% 5.0% 10.7% 13.1% 16.5% 14.8% 7.6% 3.5% 1.6% Percent 97.3%                           | 344<br>362<br>354<br>322<br>592<br>652<br>750<br>762<br>513<br>202<br>68<br>Number<br>4,986                              | 6.9%<br>6.7%<br>6.1%<br>11.3%<br>12.4%<br>14.3%<br>14.5%<br>9.8%<br>3.9%<br>1.3%<br>Percent<br>95.0%                        | 394<br>369<br>315<br>678<br>673<br>758<br>836<br>661<br>269<br>78<br>20<br>Number<br>5,401                               | 6. 6. 5. 11. 11. 13. 14. 11. 4. 1. 12. Perc. 94.                                            |
| 10 - 14 15 - 19 20 - 24 25 - 34 35 - 44 45 - 54 55 - 64 65 - 74 75 - 84 85+  Race and Ethnicity White Alone Black Alone                                                                                 | 358<br>324<br>235<br>501<br>615<br>773<br>695<br>357<br>166<br>74<br><b>Census 20</b><br>Number<br>4,567<br>26                 | 7.6% 6.9% 5.0% 10.7% 13.1% 16.5% 14.8% 7.6% 3.5% 1.6%  Percent 97.3% 0.6%                     | 344<br>362<br>354<br>322<br>592<br>652<br>750<br>762<br>513<br>202<br>68<br>Number<br>4,986<br>55                        | 6.9%<br>6.7%<br>6.1%<br>11.3%<br>12.4%<br>14.3%<br>14.5%<br>9.8%<br>3.9%<br>1.3%<br>1.3%<br>Percent<br>95.0%<br>1.0%        | 394<br>369<br>315<br>678<br>673<br>758<br>836<br>661<br>269<br>78<br>20<br>Number<br>5,401                               | 6. 6. 5. 11. 13. 14. 11. 4. 12. Pero 94. 1. 0.                                              |
| 10 - 14 15 - 19 20 - 24 25 - 34 35 - 44 45 - 54 55 - 64 65 - 74 75 - 84 85+  Race and Ethnicity  White Alone Black Alone American Indian Alone                                                          | 358<br>324<br>235<br>501<br>615<br>773<br>695<br>357<br>166<br>74<br><b>Census 20</b><br>Number<br>4,567<br>26                 | 7.6% 6.9% 5.0% 10.7% 13.1% 16.5% 14.8% 7.6% 3.5% 1.6%  Percent 97.3% 0.6% 0.2%                | 344<br>362<br>354<br>322<br>592<br>652<br>750<br>762<br>513<br>202<br>68<br>Number<br>4,986<br>55<br>13                  | 6.9%<br>6.7%<br>6.1%<br>11.3%<br>12.4%<br>14.3%<br>14.5%<br>9.8%<br>3.9%<br>1.3%<br>116<br>Percent<br>95.0%<br>1.0%<br>0.2% | 394<br>369<br>315<br>678<br>673<br>758<br>836<br>661<br>269<br>78<br>20<br>Number<br>5,401<br>72<br>15                   | 6. 6. 5. 11. 13. 14. 11. 4. 12. Pero 94. 1. 0. 2.                                           |
| 10 - 14 15 - 19 20 - 24 25 - 34 35 - 44 45 - 54 55 - 64 65 - 74 75 - 84 85+  Race and Ethnicity White Alone Black Alone American Indian Alone Asian Alone                                               | 358<br>324<br>235<br>501<br>615<br>773<br>695<br>357<br>166<br>74<br><b>Census 20</b><br>Number<br>4,567<br>26<br>9            | 7.6% 6.9% 5.0% 10.7% 13.1% 16.5% 14.8% 7.6% 3.5% 1.6%  Percent 97.3% 0.6% 0.2% 0.4%           | 344<br>362<br>354<br>322<br>592<br>652<br>750<br>762<br>513<br>202<br>68<br>20<br>Number<br>4,986<br>55<br>13<br>87      | 6.9% 6.7% 6.1% 11.3% 12.4% 14.3% 14.5% 9.8% 3.9% 1.3%  11.3%  Percent 95.0% 1.0% 0.2% 1.7%                                  | 394<br>369<br>315<br>678<br>673<br>758<br>836<br>661<br>269<br>78<br>20<br>Number<br>5,401<br>72<br>15<br>119            | 6<br>6<br>5<br>11<br>11<br>13<br>14<br>11<br>4<br>1<br>1<br><b>Per</b><br>94<br>1<br>0<br>2 |
| 10 - 14 15 - 19 20 - 24 25 - 34 35 - 44 45 - 54 55 - 64 65 - 74 75 - 84 85+  Race and Ethnicity White Alone Black Alone American Indian Alone Asian Alone Pacific Islander Alone                        | 358<br>324<br>235<br>501<br>615<br>773<br>695<br>357<br>166<br>74<br><b>Census 20</b><br>Number<br>4,567<br>26<br>9<br>19<br>4 | 7.6% 6.9% 5.0% 10.7% 13.1% 16.5% 14.8% 7.6% 3.5% 1.6%  Percent 97.3% 0.6% 0.2% 0.4% 0.1%      | 344<br>362<br>354<br>322<br>592<br>652<br>750<br>762<br>513<br>202<br>68<br>20<br>Number<br>4,986<br>55<br>13<br>87<br>4 | 6.9% 6.7% 6.1% 11.3% 12.4% 14.3% 14.5% 9.8% 3.9% 1.3% 916 Percent 95.0% 1.0% 0.2% 1.7% 0.1%                                 | 394<br>369<br>315<br>678<br>673<br>758<br>836<br>661<br>269<br>78<br>20<br>Number<br>5,401<br>72<br>15<br>119<br>4       | 6<br>6<br>5<br>11<br>11<br>13<br>14<br>11<br>4<br>11<br>921<br>Pero<br>94<br>1<br>0<br>2    |
| 10 - 14 15 - 19 20 - 24 25 - 34 35 - 44 45 - 54 55 - 64 65 - 74 75 - 84 85+  Race and Ethnicity  White Alone Black Alone American Indian Alone Asian Alone Pacific Islander Alone Some Other Race Alone | 358<br>324<br>235<br>501<br>615<br>773<br>695<br>357<br>166<br>74<br><b>Census 20</b><br>Number<br>4,567<br>26<br>9<br>19<br>4 | 7.6% 6.9% 5.0% 10.7% 13.1% 16.5% 14.8% 7.6% 3.5% 1.6%  Percent 97.3% 0.6% 0.2% 0.4% 0.1% 0.3% | 344<br>362<br>354<br>322<br>592<br>652<br>750<br>762<br>513<br>202<br>68<br>20<br>Number<br>4,986<br>55<br>13<br>87<br>4 | 6.9% 6.7% 6.1% 11.3% 12.4% 14.3% 14.5% 9.8% 3.9% 1.3%  16  Percent 95.0% 1.0% 0.2% 1.7% 0.1% 0.4%                           | 394<br>369<br>315<br>678<br>673<br>758<br>836<br>661<br>269<br>78<br>20<br>Number<br>5,401<br>72<br>15<br>119<br>4<br>29 | 6. 6. 6. 5. 11. 11. 13. 14. 11. 4. 1. 221  Perce 94. 1. 0. 2. 0. 1. 1. 2.                   |

### Population by Age