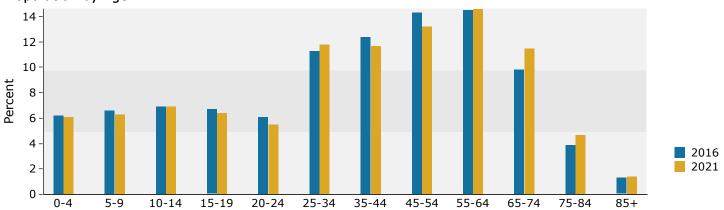

# Demographic and Income Profile

Union township, OH Union township, OH (3916578610) Geography: County Subdivision Warren County GIS Department

| Summary                                                                                                                                                                                                 | Cer                                                                                                                            | sus 2010                                                                                      |                                                                                                                          | 2016                                                                                                                        |                                                                                                                          | 20                                                                                          |
|---------------------------------------------------------------------------------------------------------------------------------------------------------------------------------------------------------|--------------------------------------------------------------------------------------------------------------------------------|-----------------------------------------------------------------------------------------------|--------------------------------------------------------------------------------------------------------------------------|-----------------------------------------------------------------------------------------------------------------------------|--------------------------------------------------------------------------------------------------------------------------|---------------------------------------------------------------------------------------------|
| Population                                                                                                                                                                                              |                                                                                                                                | 4,696                                                                                         |                                                                                                                          | 5,247                                                                                                                       |                                                                                                                          | 5,7                                                                                         |
| Households                                                                                                                                                                                              |                                                                                                                                | 1,787                                                                                         |                                                                                                                          | 2,010                                                                                                                       |                                                                                                                          | 2,2                                                                                         |
| Families                                                                                                                                                                                                |                                                                                                                                | 1,335                                                                                         |                                                                                                                          | 1,499                                                                                                                       |                                                                                                                          | 1,                                                                                          |
| Average Household Size                                                                                                                                                                                  |                                                                                                                                | 2.62                                                                                          |                                                                                                                          | 2.60                                                                                                                        |                                                                                                                          | 2                                                                                           |
| Owner Occupied Housing Units                                                                                                                                                                            |                                                                                                                                | 1,365                                                                                         |                                                                                                                          | 1,463                                                                                                                       |                                                                                                                          | 1,                                                                                          |
| Renter Occupied Housing Units                                                                                                                                                                           |                                                                                                                                | 422                                                                                           |                                                                                                                          | 547                                                                                                                         |                                                                                                                          |                                                                                             |
| Median Age                                                                                                                                                                                              |                                                                                                                                | 40.6                                                                                          |                                                                                                                          | 40.2                                                                                                                        |                                                                                                                          | 2                                                                                           |
| Trends: 2016 - 2021 Annual Rate                                                                                                                                                                         |                                                                                                                                | Area                                                                                          |                                                                                                                          | State                                                                                                                       |                                                                                                                          | Natio                                                                                       |
| Population                                                                                                                                                                                              |                                                                                                                                | 1.82%                                                                                         |                                                                                                                          | 0.24%                                                                                                                       |                                                                                                                          | 0.8                                                                                         |
| Households                                                                                                                                                                                              |                                                                                                                                | 1.85%                                                                                         |                                                                                                                          | 0.30%                                                                                                                       |                                                                                                                          | 0.7                                                                                         |
| Families                                                                                                                                                                                                |                                                                                                                                | 1.69%                                                                                         |                                                                                                                          | 0.15%                                                                                                                       |                                                                                                                          | 0.7                                                                                         |
| Owner HHs Median Household Income                                                                                                                                                                       |                                                                                                                                | 1.84%                                                                                         |                                                                                                                          | 0.24%                                                                                                                       |                                                                                                                          | 0.7                                                                                         |
|                                                                                                                                                                                                         |                                                                                                                                | 3.05%                                                                                         |                                                                                                                          | 2.30%                                                                                                                       |                                                                                                                          | 1.8                                                                                         |
|                                                                                                                                                                                                         |                                                                                                                                |                                                                                               |                                                                                                                          | 016                                                                                                                         |                                                                                                                          | 21                                                                                          |
| Households by Income                                                                                                                                                                                    |                                                                                                                                |                                                                                               | Number                                                                                                                   | Percent                                                                                                                     | Number                                                                                                                   | Pero                                                                                        |
| <\$15,000<br>**********************************                                                                                                                                                         |                                                                                                                                |                                                                                               | 185                                                                                                                      | 9.2%                                                                                                                        | 205                                                                                                                      | 9.                                                                                          |
| \$15,000 - \$24,999<br>\$35,000 - \$34,000                                                                                                                                                              |                                                                                                                                |                                                                                               | 289                                                                                                                      | 14.4%                                                                                                                       | 309                                                                                                                      | 14.                                                                                         |
| \$25,000 - \$34,999<br>#35,000 - #40,000                                                                                                                                                                |                                                                                                                                |                                                                                               | 333                                                                                                                      | 16.6%                                                                                                                       | 398                                                                                                                      | 18.                                                                                         |
| \$35,000 - \$49,999                                                                                                                                                                                     |                                                                                                                                |                                                                                               | 279<br>375                                                                                                               | 13.9%                                                                                                                       | 137<br>473                                                                                                               | 6<br>21                                                                                     |
| \$50,000 - \$74,999                                                                                                                                                                                     |                                                                                                                                |                                                                                               | 206                                                                                                                      | 18.7%<br>10.3%                                                                                                              | 264                                                                                                                      | 12.                                                                                         |
| \$75,000 - \$99,999<br>\$100,000 - \$140,000                                                                                                                                                            |                                                                                                                                |                                                                                               | 123                                                                                                                      | 6.1%                                                                                                                        | 264<br>147                                                                                                               | 6.                                                                                          |
| \$100,000 - \$149,999                                                                                                                                                                                   |                                                                                                                                |                                                                                               | 95                                                                                                                       | 4.7%                                                                                                                        |                                                                                                                          | 5                                                                                           |
| \$150,000 - \$199,999<br>\$200,000+                                                                                                                                                                     |                                                                                                                                |                                                                                               | 124                                                                                                                      | 6.2%                                                                                                                        | 124<br>147                                                                                                               | 6                                                                                           |
| \$200,000÷                                                                                                                                                                                              |                                                                                                                                |                                                                                               | 124                                                                                                                      | 0.2 /0                                                                                                                      | 147                                                                                                                      | U                                                                                           |
| Median Household Income                                                                                                                                                                                 |                                                                                                                                |                                                                                               | \$44,601                                                                                                                 |                                                                                                                             | \$51,841                                                                                                                 |                                                                                             |
| Average Household Income                                                                                                                                                                                |                                                                                                                                |                                                                                               | \$70,458                                                                                                                 |                                                                                                                             | \$76,451                                                                                                                 |                                                                                             |
| Per Capita Income                                                                                                                                                                                       |                                                                                                                                |                                                                                               | \$25,625                                                                                                                 |                                                                                                                             | \$27,842                                                                                                                 |                                                                                             |
| ·                                                                                                                                                                                                       | Census 20                                                                                                                      | 10                                                                                            |                                                                                                                          | 16                                                                                                                          |                                                                                                                          | 21                                                                                          |
| Population by Age                                                                                                                                                                                       | Number                                                                                                                         | Percent                                                                                       | Number                                                                                                                   | Percent                                                                                                                     | Number                                                                                                                   | Per                                                                                         |
| 0 - 4                                                                                                                                                                                                   | 289                                                                                                                            | 6.2%                                                                                          | 325                                                                                                                      | 6.2%                                                                                                                        | 349                                                                                                                      | 6                                                                                           |
|                                                                                                                                                                                                         |                                                                                                                                |                                                                                               |                                                                                                                          |                                                                                                                             |                                                                                                                          |                                                                                             |
| 5 - 9                                                                                                                                                                                                   | 309                                                                                                                            | 6.6%                                                                                          | 344                                                                                                                      | 6.6%                                                                                                                        | 363                                                                                                                      | 6                                                                                           |
| 5 - 9<br>10 - 14                                                                                                                                                                                        | 309<br>358                                                                                                                     | 6.6%<br>7.6%                                                                                  |                                                                                                                          | 6.6%<br>6.9%                                                                                                                | 363<br>394                                                                                                               |                                                                                             |
|                                                                                                                                                                                                         |                                                                                                                                |                                                                                               | 344                                                                                                                      |                                                                                                                             |                                                                                                                          | 6                                                                                           |
| 10 - 14                                                                                                                                                                                                 | 358                                                                                                                            | 7.6%                                                                                          | 344<br>362                                                                                                               | 6.9%                                                                                                                        | 394                                                                                                                      | 6<br>6                                                                                      |
| 10 - 14<br>15 - 19                                                                                                                                                                                      | 358<br>324                                                                                                                     | 7.6%<br>6.9%                                                                                  | 344<br>362<br>354                                                                                                        | 6.9%<br>6.7%                                                                                                                | 394<br>369                                                                                                               | 6<br>6<br>5                                                                                 |
| 10 - 14<br>15 - 19<br>20 - 24                                                                                                                                                                           | 358<br>324<br>235                                                                                                              | 7.6%<br>6.9%<br>5.0%                                                                          | 344<br>362<br>354<br>322                                                                                                 | 6.9%<br>6.7%<br>6.1%                                                                                                        | 394<br>369<br>315                                                                                                        | 6<br>6<br>5<br>11                                                                           |
| 10 - 14<br>15 - 19<br>20 - 24<br>25 - 34                                                                                                                                                                | 358<br>324<br>235<br>501                                                                                                       | 7.6%<br>6.9%<br>5.0%<br>10.7%                                                                 | 344<br>362<br>354<br>322<br>592                                                                                          | 6.9%<br>6.7%<br>6.1%<br>11.3%                                                                                               | 394<br>369<br>315<br>678                                                                                                 | 6<br>6<br>5<br>11<br>11                                                                     |
| 10 - 14<br>15 - 19<br>20 - 24<br>25 - 34<br>35 - 44                                                                                                                                                     | 358<br>324<br>235<br>501<br>615                                                                                                | 7.6%<br>6.9%<br>5.0%<br>10.7%<br>13.1%                                                        | 344<br>362<br>354<br>322<br>592<br>652                                                                                   | 6.9%<br>6.7%<br>6.1%<br>11.3%<br>12.4%                                                                                      | 394<br>369<br>315<br>678<br>673                                                                                          | 6<br>5<br>11<br>11                                                                          |
| 10 - 14<br>15 - 19<br>20 - 24<br>25 - 34<br>35 - 44<br>45 - 54                                                                                                                                          | 358<br>324<br>235<br>501<br>615<br>773                                                                                         | 7.6%<br>6.9%<br>5.0%<br>10.7%<br>13.1%<br>16.5%                                               | 344<br>362<br>354<br>322<br>592<br>652<br>750                                                                            | 6.9%<br>6.7%<br>6.1%<br>11.3%<br>12.4%<br>14.3%                                                                             | 394<br>369<br>315<br>678<br>673<br>758                                                                                   | 6<br>6<br>5<br>11<br>11<br>13                                                               |
| 10 - 14<br>15 - 19<br>20 - 24<br>25 - 34<br>35 - 44<br>45 - 54<br>55 - 64                                                                                                                               | 358<br>324<br>235<br>501<br>615<br>773<br>695                                                                                  | 7.6%<br>6.9%<br>5.0%<br>10.7%<br>13.1%<br>16.5%<br>14.8%                                      | 344<br>362<br>354<br>322<br>592<br>652<br>750<br>762                                                                     | 6.9%<br>6.7%<br>6.1%<br>11.3%<br>12.4%<br>14.3%<br>14.5%                                                                    | 394<br>369<br>315<br>678<br>673<br>758<br>836                                                                            | 6<br>5<br>11<br>11<br>13<br>14                                                              |
| 10 - 14<br>15 - 19<br>20 - 24<br>25 - 34<br>35 - 44<br>45 - 54<br>55 - 64<br>65 - 74                                                                                                                    | 358<br>324<br>235<br>501<br>615<br>773<br>695<br>357                                                                           | 7.6%<br>6.9%<br>5.0%<br>10.7%<br>13.1%<br>16.5%<br>14.8%<br>7.6%                              | 344<br>362<br>354<br>322<br>592<br>652<br>750<br>762<br>513                                                              | 6.9%<br>6.7%<br>6.1%<br>11.3%<br>12.4%<br>14.3%<br>14.5%<br>9.8%                                                            | 394<br>369<br>315<br>678<br>673<br>758<br>836<br>661                                                                     | 6<br>6<br>5<br>11<br>11<br>13<br>14<br>11                                                   |
| 10 - 14<br>15 - 19<br>20 - 24<br>25 - 34<br>35 - 44<br>45 - 54<br>55 - 64<br>65 - 74<br>75 - 84                                                                                                         | 358<br>324<br>235<br>501<br>615<br>773<br>695<br>357<br>166                                                                    | 7.6% 6.9% 5.0% 10.7% 13.1% 16.5% 14.8% 7.6% 3.5% 1.6%                                         | 344<br>362<br>354<br>322<br>592<br>652<br>750<br>762<br>513<br>202<br>68                                                 | 6.9%<br>6.7%<br>6.1%<br>11.3%<br>12.4%<br>14.3%<br>14.5%<br>9.8%<br>3.9%                                                    | 394<br>369<br>315<br>678<br>673<br>758<br>836<br>661<br>269                                                              | 6<br>6<br>5<br>11<br>11<br>13<br>14<br>11                                                   |
| 10 - 14<br>15 - 19<br>20 - 24<br>25 - 34<br>35 - 44<br>45 - 54<br>55 - 64<br>65 - 74<br>75 - 84                                                                                                         | 358<br>324<br>235<br>501<br>615<br>773<br>695<br>357<br>166<br>74                                                              | 7.6% 6.9% 5.0% 10.7% 13.1% 16.5% 14.8% 7.6% 3.5% 1.6%                                         | 344<br>362<br>354<br>322<br>592<br>652<br>750<br>762<br>513<br>202<br>68                                                 | 6.9%<br>6.7%<br>6.1%<br>11.3%<br>12.4%<br>14.3%<br>14.5%<br>9.8%<br>3.9%<br>1.3%                                            | 394<br>369<br>315<br>678<br>673<br>758<br>836<br>661<br>269                                                              | 6<br>6<br>5<br>11<br>13<br>14<br>11<br>4<br>11                                              |
| 10 - 14<br>15 - 19<br>20 - 24<br>25 - 34<br>35 - 44<br>45 - 54<br>55 - 64<br>65 - 74<br>75 - 84<br>85+                                                                                                  | 358<br>324<br>235<br>501<br>615<br>773<br>695<br>357<br>166<br>74<br>Census 20                                                 | 7.6% 6.9% 5.0% 10.7% 13.1% 16.5% 14.8% 7.6% 3.5% 1.6%                                         | 344<br>362<br>354<br>322<br>592<br>652<br>750<br>762<br>513<br>202<br>68                                                 | 6.9%<br>6.7%<br>6.1%<br>11.3%<br>12.4%<br>14.3%<br>14.5%<br>9.8%<br>3.9%<br>1.3%                                            | 394<br>369<br>315<br>678<br>673<br>758<br>836<br>661<br>269<br>78                                                        | 6<br>5<br>11<br>11<br>13<br>14<br>11<br>4<br>1<br>1<br>1221                                 |
| 10 - 14<br>15 - 19<br>20 - 24<br>25 - 34<br>35 - 44<br>45 - 54<br>55 - 64<br>65 - 74<br>75 - 84<br>85+<br>Race and Ethnicity                                                                            | 358<br>324<br>235<br>501<br>615<br>773<br>695<br>357<br>166<br>74<br><b>Census 20</b><br>Number                                | 7.6% 6.9% 5.0% 10.7% 13.1% 16.5% 14.8% 7.6% 3.5% 1.6%  Percent 97.3% 0.6%                     | 344<br>362<br>354<br>322<br>592<br>652<br>750<br>762<br>513<br>202<br>68<br><b>20</b><br>Number                          | 6.9%<br>6.7%<br>6.1%<br>11.3%<br>12.4%<br>14.3%<br>14.5%<br>9.8%<br>3.9%<br>1.3%<br>1.3%<br>Percent<br>95.0%<br>1.0%        | 394<br>369<br>315<br>678<br>673<br>758<br>836<br>661<br>269<br>78<br><b>20</b><br>Number                                 | 6. 6. 5. 11. 11. 13. 14. 11. 4. 1. 12. Perc. 94.                                            |
| 10 - 14 15 - 19 20 - 24 25 - 34 35 - 44 45 - 54 55 - 64 65 - 74 75 - 84 85+  Race and Ethnicity White Alone                                                                                             | 358<br>324<br>235<br>501<br>615<br>773<br>695<br>357<br>166<br>74<br><b>Census 20</b><br>Number<br>4,567                       | 7.6% 6.9% 5.0% 10.7% 13.1% 16.5% 14.8% 7.6% 3.5% 1.6% Percent 97.3%                           | 344<br>362<br>354<br>322<br>592<br>652<br>750<br>762<br>513<br>202<br>68<br>Number<br>4,986                              | 6.9%<br>6.7%<br>6.1%<br>11.3%<br>12.4%<br>14.3%<br>14.5%<br>9.8%<br>3.9%<br>1.3%<br>Percent<br>95.0%                        | 394<br>369<br>315<br>678<br>673<br>758<br>836<br>661<br>269<br>78<br>20<br>Number<br>5,401                               | 6. 6. 5. 11. 11. 13. 14. 11. 4. 1. 12. Perc. 94.                                            |
| 10 - 14 15 - 19 20 - 24 25 - 34 35 - 44 45 - 54 55 - 64 65 - 74 75 - 84 85+  Race and Ethnicity White Alone Black Alone                                                                                 | 358<br>324<br>235<br>501<br>615<br>773<br>695<br>357<br>166<br>74<br><b>Census 20</b><br>Number<br>4,567<br>26                 | 7.6% 6.9% 5.0% 10.7% 13.1% 16.5% 14.8% 7.6% 3.5% 1.6%  Percent 97.3% 0.6%                     | 344<br>362<br>354<br>322<br>592<br>652<br>750<br>762<br>513<br>202<br>68<br>Number<br>4,986<br>55                        | 6.9%<br>6.7%<br>6.1%<br>11.3%<br>12.4%<br>14.3%<br>14.5%<br>9.8%<br>3.9%<br>1.3%<br>1.3%<br>Percent<br>95.0%<br>1.0%        | 394<br>369<br>315<br>678<br>673<br>758<br>836<br>661<br>269<br>78<br>20<br>Number<br>5,401                               | 6. 6. 5. 11. 13. 14. 11. 4. 12. Pero 94. 1. 0.                                              |
| 10 - 14 15 - 19 20 - 24 25 - 34 35 - 44 45 - 54 55 - 64 65 - 74 75 - 84 85+  Race and Ethnicity  White Alone Black Alone American Indian Alone                                                          | 358<br>324<br>235<br>501<br>615<br>773<br>695<br>357<br>166<br>74<br><b>Census 20</b><br>Number<br>4,567<br>26                 | 7.6% 6.9% 5.0% 10.7% 13.1% 16.5% 14.8% 7.6% 3.5% 1.6%  Percent 97.3% 0.6% 0.2%                | 344<br>362<br>354<br>322<br>592<br>652<br>750<br>762<br>513<br>202<br>68<br>Number<br>4,986<br>55<br>13                  | 6.9%<br>6.7%<br>6.1%<br>11.3%<br>12.4%<br>14.3%<br>14.5%<br>9.8%<br>3.9%<br>1.3%<br>116<br>Percent<br>95.0%<br>1.0%<br>0.2% | 394<br>369<br>315<br>678<br>673<br>758<br>836<br>661<br>269<br>78<br>20<br>Number<br>5,401<br>72<br>15                   | 6. 6. 5. 11. 13. 14. 11. 4. 12. Pero 94. 1. 0. 2.                                           |
| 10 - 14 15 - 19 20 - 24 25 - 34 35 - 44 45 - 54 55 - 64 65 - 74 75 - 84 85+  Race and Ethnicity White Alone Black Alone American Indian Alone Asian Alone                                               | 358<br>324<br>235<br>501<br>615<br>773<br>695<br>357<br>166<br>74<br><b>Census 20</b><br>Number<br>4,567<br>26<br>9            | 7.6% 6.9% 5.0% 10.7% 13.1% 16.5% 14.8% 7.6% 3.5% 1.6%  Percent 97.3% 0.6% 0.2% 0.4%           | 344<br>362<br>354<br>322<br>592<br>652<br>750<br>762<br>513<br>202<br>68<br>20<br>Number<br>4,986<br>55<br>13<br>87      | 6.9% 6.7% 6.1% 11.3% 12.4% 14.3% 14.5% 9.8% 3.9% 1.3%  11.3%  Percent 95.0% 1.0% 0.2% 1.7%                                  | 394<br>369<br>315<br>678<br>673<br>758<br>836<br>661<br>269<br>78<br>20<br>Number<br>5,401<br>72<br>15<br>119            | 6<br>6<br>5<br>11<br>11<br>13<br>14<br>11<br>4<br>1<br>1<br><b>Per</b><br>94<br>1<br>0<br>2 |
| 10 - 14 15 - 19 20 - 24 25 - 34 35 - 44 45 - 54 55 - 64 65 - 74 75 - 84 85+  Race and Ethnicity White Alone Black Alone American Indian Alone Asian Alone Pacific Islander Alone                        | 358<br>324<br>235<br>501<br>615<br>773<br>695<br>357<br>166<br>74<br><b>Census 20</b><br>Number<br>4,567<br>26<br>9<br>19<br>4 | 7.6% 6.9% 5.0% 10.7% 13.1% 16.5% 14.8% 7.6% 3.5% 1.6%  Percent 97.3% 0.6% 0.2% 0.4% 0.1%      | 344<br>362<br>354<br>322<br>592<br>652<br>750<br>762<br>513<br>202<br>68<br>20<br>Number<br>4,986<br>55<br>13<br>87<br>4 | 6.9% 6.7% 6.1% 11.3% 12.4% 14.3% 14.5% 9.8% 3.9% 1.3% 916 Percent 95.0% 1.0% 0.2% 1.7% 0.1%                                 | 394<br>369<br>315<br>678<br>673<br>758<br>836<br>661<br>269<br>78<br>20<br>Number<br>5,401<br>72<br>15<br>119<br>4       | 6<br>6<br>5<br>11<br>11<br>13<br>14<br>11<br>4<br>11<br>921<br>Pero<br>94<br>1<br>0<br>2    |
| 10 - 14 15 - 19 20 - 24 25 - 34 35 - 44 45 - 54 55 - 64 65 - 74 75 - 84 85+  Race and Ethnicity  White Alone Black Alone American Indian Alone Asian Alone Pacific Islander Alone Some Other Race Alone | 358<br>324<br>235<br>501<br>615<br>773<br>695<br>357<br>166<br>74<br><b>Census 20</b><br>Number<br>4,567<br>26<br>9<br>19<br>4 | 7.6% 6.9% 5.0% 10.7% 13.1% 16.5% 14.8% 7.6% 3.5% 1.6%  Percent 97.3% 0.6% 0.2% 0.4% 0.1% 0.3% | 344<br>362<br>354<br>322<br>592<br>652<br>750<br>762<br>513<br>202<br>68<br>20<br>Number<br>4,986<br>55<br>13<br>87<br>4 | 6.9% 6.7% 6.1% 11.3% 12.4% 14.3% 14.5% 9.8% 3.9% 1.3%  16  Percent 95.0% 1.0% 0.2% 1.7% 0.1% 0.4%                           | 394<br>369<br>315<br>678<br>673<br>758<br>836<br>661<br>269<br>78<br>20<br>Number<br>5,401<br>72<br>15<br>119<br>4<br>29 | 6. 6. 6. 5. 11. 11. 13. 14. 11. 4. 1. 221  Perce 94. 1. 0. 2. 0. 1. 1. 2.                   |

#### 2016 Household Income