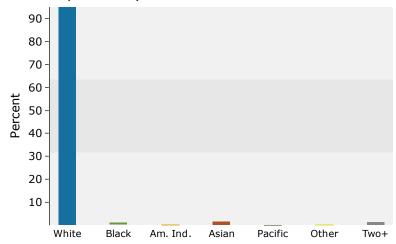

### 2016 Population by Race

2016 Percent Hispanic Origin: 2.1%

Source: U.S. Census Bureau, Census 2010 Summary File 1. Esri forecasts for 2016 and 2021.

©2016 Esri Page 2 of 2