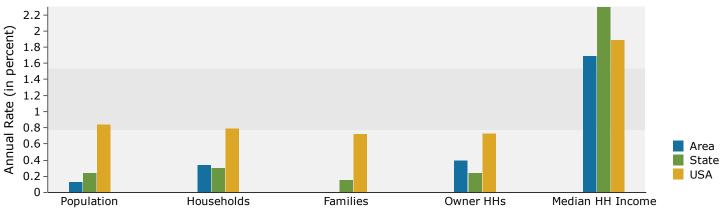

## Demographic and Income Profile

Pleasant Plain Village, OH Pleasant Plain Village, OH (3963576) Geography: Place Warren County GIS Department

| Summary                                                                                                                                                                                 | Cer                                                                                       | 1sus 2010                                                                                   |                                                                            | 2016                                                                            |                                                                            | 2                                           |
|-----------------------------------------------------------------------------------------------------------------------------------------------------------------------------------------|-------------------------------------------------------------------------------------------|---------------------------------------------------------------------------------------------|----------------------------------------------------------------------------|---------------------------------------------------------------------------------|----------------------------------------------------------------------------|---------------------------------------------|
| Population                                                                                                                                                                              |                                                                                           | 154                                                                                         |                                                                            | 154                                                                             |                                                                            |                                             |
| Households                                                                                                                                                                              |                                                                                           | 58                                                                                          |                                                                            | 58                                                                              |                                                                            |                                             |
| Families                                                                                                                                                                                |                                                                                           | 42                                                                                          |                                                                            | 45                                                                              |                                                                            |                                             |
| Average Household Size                                                                                                                                                                  |                                                                                           | 2.66                                                                                        |                                                                            | 2.66                                                                            |                                                                            |                                             |
| Owner Occupied Housing Units                                                                                                                                                            |                                                                                           | 40                                                                                          |                                                                            | 50                                                                              |                                                                            |                                             |
| Renter Occupied Housing Units                                                                                                                                                           |                                                                                           | 18                                                                                          |                                                                            | 8                                                                               |                                                                            |                                             |
| Median Age                                                                                                                                                                              |                                                                                           | 32.5                                                                                        |                                                                            | 45.3                                                                            |                                                                            |                                             |
| Trends: 2016 - 2021 Annual Rate                                                                                                                                                         |                                                                                           | Area                                                                                        |                                                                            | State                                                                           |                                                                            | Nat                                         |
| Population                                                                                                                                                                              |                                                                                           | 0.13%                                                                                       |                                                                            | 0.24%                                                                           |                                                                            | 0                                           |
| Households                                                                                                                                                                              |                                                                                           | 0.34%                                                                                       |                                                                            | 0.30%                                                                           |                                                                            | 0                                           |
| Families                                                                                                                                                                                |                                                                                           | 0.00%                                                                                       |                                                                            | 0.15%                                                                           |                                                                            | 0                                           |
| Owner HHs                                                                                                                                                                               |                                                                                           | 0.40%                                                                                       |                                                                            | 0.24%                                                                           |                                                                            | 0                                           |
| Median Household Income                                                                                                                                                                 |                                                                                           | 1.69%                                                                                       |                                                                            | 2.30%                                                                           |                                                                            | 1                                           |
|                                                                                                                                                                                         |                                                                                           | 1.0570                                                                                      | 20                                                                         | 2.30 70                                                                         | 20                                                                         | 021                                         |
| Households by Income                                                                                                                                                                    |                                                                                           |                                                                                             | Number                                                                     | Percent                                                                         | Number                                                                     | Pe                                          |
|                                                                                                                                                                                         |                                                                                           |                                                                                             | 0                                                                          |                                                                                 |                                                                            | re                                          |
| <\$15,000<br>*15,000<br>*15,000                                                                                                                                                         |                                                                                           |                                                                                             |                                                                            | 0.0%                                                                            | 0                                                                          |                                             |
| \$15,000 - \$24,999<br>\$35,000 - \$34,000                                                                                                                                              |                                                                                           |                                                                                             | 1                                                                          | 1.7%                                                                            | 1                                                                          |                                             |
| \$25,000 - \$34,999                                                                                                                                                                     |                                                                                           |                                                                                             | 4                                                                          | 6.9%                                                                            | 3                                                                          |                                             |
| \$35,000 - \$49,999                                                                                                                                                                     |                                                                                           |                                                                                             | 5                                                                          | 8.6%                                                                            | 3                                                                          | _                                           |
| \$50,000 - \$74,999                                                                                                                                                                     |                                                                                           |                                                                                             | 16                                                                         | 27.6%                                                                           | 17                                                                         | 2                                           |
| \$75,000 - \$99,999                                                                                                                                                                     |                                                                                           |                                                                                             | 7                                                                          | 12.1%                                                                           | 7                                                                          | 1                                           |
| \$100,000 - \$149,999                                                                                                                                                                   |                                                                                           |                                                                                             | 12                                                                         | 20.7%                                                                           | 13                                                                         | 2                                           |
| \$150,000 - \$199,999                                                                                                                                                                   |                                                                                           |                                                                                             | 4                                                                          | 6.9%                                                                            | 4                                                                          |                                             |
| \$200,000+                                                                                                                                                                              |                                                                                           |                                                                                             | 9                                                                          | 15.5%                                                                           | 10                                                                         | 1                                           |
| Median Household Income                                                                                                                                                                 |                                                                                           |                                                                                             | \$84,117                                                                   |                                                                                 | \$91,468                                                                   |                                             |
| Average Household Income                                                                                                                                                                |                                                                                           |                                                                                             | \$119,008                                                                  |                                                                                 | \$130,886                                                                  |                                             |
| Per Capita Income                                                                                                                                                                       |                                                                                           |                                                                                             | \$45,563                                                                   |                                                                                 | \$49,787                                                                   |                                             |
| ·                                                                                                                                                                                       | Census 20                                                                                 | 10                                                                                          |                                                                            | 16                                                                              |                                                                            | 021                                         |
| Population by Age                                                                                                                                                                       | Number                                                                                    | Percent                                                                                     | Number                                                                     | Percent                                                                         | Number                                                                     | Pe                                          |
| 0 - 4                                                                                                                                                                                   | 8                                                                                         | 5.2%                                                                                        | 5                                                                          | 3.3%                                                                            | 6                                                                          |                                             |
| 5 - 9                                                                                                                                                                                   | 10                                                                                        | 6.5%                                                                                        | 7                                                                          | 4.6%                                                                            | 7                                                                          |                                             |
| 10 - 14                                                                                                                                                                                 | 12                                                                                        | 7.8%                                                                                        | 10                                                                         | 6.6%                                                                            | 7                                                                          |                                             |
|                                                                                                                                                                                         |                                                                                           | 6.5%                                                                                        | 10                                                                         | 6.6%                                                                            | 8                                                                          |                                             |
| 15 - 19                                                                                                                                                                                 | 10                                                                                        |                                                                                             | 10                                                                         |                                                                                 |                                                                            |                                             |
| 15 - 19<br>20 - 24                                                                                                                                                                      | 10<br>16                                                                                  |                                                                                             |                                                                            | 4.6%                                                                            | 6                                                                          |                                             |
| 20 - 24                                                                                                                                                                                 | 16                                                                                        | 10.4%                                                                                       | 7                                                                          | 4.6%<br>12.6%                                                                   | 6<br>16                                                                    |                                             |
| 20 - 24<br>25 - 34                                                                                                                                                                      | 16<br>27                                                                                  | 10.4%<br>17.5%                                                                              | 7<br>19                                                                    | 12.6%                                                                           | 16                                                                         | 1                                           |
| 20 - 24<br>25 - 34<br>35 - 44                                                                                                                                                           | 16<br>27<br>17                                                                            | 10.4%<br>17.5%<br>11.0%                                                                     | 7<br>19<br>17                                                              | 12.6%<br>11.3%                                                                  | 16<br>26                                                                   | 1<br>1                                      |
| 20 - 24<br>25 - 34<br>35 - 44<br>45 - 54                                                                                                                                                | 16<br>27<br>17<br>21                                                                      | 10.4%<br>17.5%<br>11.0%<br>13.6%                                                            | 7<br>19<br>17<br>21                                                        | 12.6%<br>11.3%<br>13.9%                                                         | 16<br>26<br>15                                                             | 1                                           |
| 20 - 24<br>25 - 34<br>35 - 44<br>45 - 54<br>55 - 64                                                                                                                                     | 16<br>27<br>17<br>21<br>15                                                                | 10.4%<br>17.5%<br>11.0%<br>13.6%<br>9.7%                                                    | 7<br>19<br>17<br>21<br>30                                                  | 12.6%<br>11.3%<br>13.9%<br>19.9%                                                | 16<br>26<br>15<br>27                                                       | 1 1                                         |
| 20 - 24<br>25 - 34<br>35 - 44<br>45 - 54<br>55 - 64<br>65 - 74                                                                                                                          | 16<br>27<br>17<br>21<br>15                                                                | 10.4%<br>17.5%<br>11.0%<br>13.6%<br>9.7%<br>7.1%                                            | 7<br>19<br>17<br>21<br>30<br>17                                            | 12.6%<br>11.3%<br>13.9%<br>19.9%<br>11.3%                                       | 16<br>26<br>15<br>27<br>27                                                 | 1<br>1<br>1                                 |
| 20 - 24<br>25 - 34<br>35 - 44<br>45 - 54<br>55 - 64<br>65 - 74<br>75 - 84                                                                                                               | 16<br>27<br>17<br>21<br>15<br>11<br>6                                                     | 10.4%<br>17.5%<br>11.0%<br>13.6%<br>9.7%<br>7.1%<br>3.9%                                    | 7<br>19<br>17<br>21<br>30<br>17<br>6                                       | 12.6%<br>11.3%<br>13.9%<br>19.9%<br>11.3%<br>4.0%                               | 16<br>26<br>15<br>27<br>27                                                 | 1<br>1<br>1                                 |
| 20 - 24<br>25 - 34<br>35 - 44<br>45 - 54<br>55 - 64<br>65 - 74                                                                                                                          | 16<br>27<br>17<br>21<br>15<br>11<br>6                                                     | 10.4%<br>17.5%<br>11.0%<br>13.6%<br>9.7%<br>7.1%<br>3.9%<br>0.6%                            | 7<br>19<br>17<br>21<br>30<br>17<br>6<br>2                                  | 12.6%<br>11.3%<br>13.9%<br>19.9%<br>11.3%<br>4.0%<br>1.3%                       | 16<br>26<br>15<br>27<br>27<br>9                                            | 1<br>1<br>1<br>1                            |
| 20 - 24<br>25 - 34<br>35 - 44<br>45 - 54<br>55 - 64<br>65 - 74<br>75 - 84<br>85+                                                                                                        | 16<br>27<br>17<br>21<br>15<br>11<br>6<br>1                                                | 10.4%<br>17.5%<br>11.0%<br>13.6%<br>9.7%<br>7.1%<br>3.9%<br>0.6%                            | 7<br>19<br>17<br>21<br>30<br>17<br>6<br>2                                  | 12.6%<br>11.3%<br>13.9%<br>19.9%<br>11.3%<br>4.0%<br>1.3%                       | 16<br>26<br>15<br>27<br>27<br>9<br>2                                       | 1<br>1<br>1<br>1                            |
| 20 - 24<br>25 - 34<br>35 - 44<br>45 - 54<br>55 - 64<br>65 - 74<br>75 - 84<br>85+<br>Race and Ethnicity                                                                                  | 16<br>27<br>17<br>21<br>15<br>11<br>6<br>1<br><b>Census 20</b><br>Number                  | 10.4%<br>17.5%<br>11.0%<br>13.6%<br>9.7%<br>7.1%<br>3.9%<br>0.6%<br>D10                     | 7<br>19<br>17<br>21<br>30<br>17<br>6<br>2<br>Number                        | 12.6%<br>11.3%<br>13.9%<br>19.9%<br>11.3%<br>4.0%<br>1.3%<br>Percent            | 16<br>26<br>15<br>27<br>27<br>9<br>2<br>20<br>Number                       | 1<br>1<br>1<br>1<br>1<br>021                |
| 20 - 24<br>25 - 34<br>35 - 44<br>45 - 54<br>55 - 64<br>65 - 74<br>75 - 84<br>85+<br>Race and Ethnicity<br>White Alone                                                                   | 16<br>27<br>17<br>21<br>15<br>11<br>6<br>1<br><b>Census 20</b><br>Number                  | 10.4%<br>17.5%<br>11.0%<br>13.6%<br>9.7%<br>7.1%<br>3.9%<br>0.6%<br>D10<br>Percent<br>97.4% | 7<br>19<br>17<br>21<br>30<br>17<br>6<br>2<br>20<br>Number                  | 12.6% 11.3% 13.9% 19.9% 11.3% 4.0% 1.3%  Percent 97.4%                          | 16<br>26<br>15<br>27<br>27<br>9<br>2<br>20<br>Number                       | 1<br>1<br>1<br>1<br>1<br>1<br>1<br>1<br>Pe  |
| 20 - 24 25 - 34 35 - 44 45 - 54 55 - 64 65 - 74 75 - 84 85+  Race and Ethnicity White Alone Black Alone                                                                                 | 16<br>27<br>17<br>21<br>15<br>11<br>6<br>1<br><b>Census 20</b><br>Number<br>150<br>3      | 10.4% 17.5% 11.0% 13.6% 9.7% 7.1% 3.9% 0.6%  Percent 97.4% 1.9%                             | 7<br>19<br>17<br>21<br>30<br>17<br>6<br>2<br>Number<br>150                 | 12.6% 11.3% 13.9% 19.9% 11.3% 4.0% 1.3%  Percent 97.4% 0.6%                     | 16<br>26<br>15<br>27<br>27<br>9<br>2<br>20<br>Number<br>151                | 1<br>1<br>1<br>1<br><b>D21</b><br>Pe        |
| 20 - 24 25 - 34 35 - 44 45 - 54 55 - 64 65 - 74 75 - 84 85+  Race and Ethnicity  White Alone Black Alone American Indian Alone                                                          | 16<br>27<br>17<br>21<br>15<br>11<br>6<br>1<br><b>Census 20</b><br>Number<br>150<br>3      | 10.4% 17.5% 11.0% 13.6% 9.7% 7.1% 3.9% 0.6%  Percent 97.4% 1.9% 0.0%                        | 7<br>19<br>17<br>21<br>30<br>17<br>6<br>2<br>20<br>Number<br>150<br>1      | 12.6% 11.3% 13.9% 19.9% 11.3% 4.0% 1.3%  Percent 97.4% 0.6% 0.0%                | 16<br>26<br>15<br>27<br>27<br>9<br>2<br>20<br>Number<br>151<br>1           | 1<br>1<br>1<br>1<br>1<br>021<br>Pe          |
| 20 - 24 25 - 34 35 - 44 45 - 54 55 - 64 65 - 74 75 - 84 85+  Race and Ethnicity White Alone Black Alone American Indian Alone Asian Alone                                               | 16<br>27<br>17<br>21<br>15<br>11<br>6<br>1<br><b>Census 20</b><br>Number<br>150<br>3      | 10.4% 17.5% 11.0% 13.6% 9.7% 7.1% 3.9% 0.6%  Percent 97.4% 1.9% 0.0% 0.0%                   | 7<br>19<br>17<br>21<br>30<br>17<br>6<br>2<br>20<br>Number<br>150<br>1<br>0 | 12.6% 11.3% 13.9% 19.9% 11.3% 4.0% 1.3%  Percent 97.4% 0.6% 0.0% 0.6%           | 16<br>26<br>15<br>27<br>27<br>9<br>2<br>20<br>Number<br>151                | 1<br>1<br>1<br>1<br>1<br>1<br>1<br>221<br>9 |
| 20 - 24 25 - 34 35 - 44 45 - 54 55 - 64 65 - 74 75 - 84 85+  Race and Ethnicity White Alone Black Alone American Indian Alone Asian Alone Pacific Islander Alone                        | 16<br>27<br>17<br>21<br>15<br>11<br>6<br>1<br><b>Census 20</b><br>Number<br>150<br>3      | 10.4% 17.5% 11.0% 13.6% 9.7% 7.1% 3.9% 0.6%  Percent 97.4% 1.9% 0.0%                        | 7<br>19<br>17<br>21<br>30<br>17<br>6<br>2<br>20<br>Number<br>150<br>1      | 12.6% 11.3% 13.9% 19.9% 11.3% 4.0% 1.3%  Percent 97.4% 0.6% 0.0% 0.6% 0.0%      | 16<br>26<br>15<br>27<br>27<br>9<br>2<br>20<br>Number<br>151<br>1           | 1<br>1<br>1<br>1<br><b>D21</b><br>Pe        |
| 20 - 24 25 - 34 35 - 44 45 - 54 55 - 64 65 - 74 75 - 84 85+  Race and Ethnicity White Alone Black Alone American Indian Alone Asian Alone                                               | 16<br>27<br>17<br>21<br>15<br>11<br>6<br>1<br><b>Census 20</b><br>Number<br>150<br>3<br>0 | 10.4% 17.5% 11.0% 13.6% 9.7% 7.1% 3.9% 0.6%  Percent 97.4% 1.9% 0.0% 0.0%                   | 7<br>19<br>17<br>21<br>30<br>17<br>6<br>2<br>20<br>Number<br>150<br>1<br>0 | 12.6% 11.3% 13.9% 19.9% 11.3% 4.0% 1.3%  Percent 97.4% 0.6% 0.0% 0.6%           | 16<br>26<br>15<br>27<br>27<br>9<br>2<br>20<br>Number<br>151<br>1<br>0      | 1<br>1<br>1<br>1<br><b>D21</b><br>Pe        |
| 20 - 24 25 - 34 35 - 44 45 - 54 55 - 64 65 - 74 75 - 84 85+  Race and Ethnicity White Alone Black Alone American Indian Alone Asian Alone Pacific Islander Alone                        | 16 27 17 21 15 11 6 1 Census 20 Number 150 3 0 0 0                                        | 10.4% 17.5% 11.0% 13.6% 9.7% 7.1% 3.9% 0.6%  Percent 97.4% 1.9% 0.0% 0.0% 0.0%              | 7 19 17 21 30 17 6 2 20 Number 150 1 0 1                                   | 12.6% 11.3% 13.9% 19.9% 11.3% 4.0% 1.3%  Percent 97.4% 0.6% 0.0% 0.6% 0.0%      | 16<br>26<br>15<br>27<br>27<br>9<br>2<br>20<br>Number<br>151<br>1<br>0      | 1<br>1<br>1<br>1<br>1<br>1<br>1<br>1<br>9   |
| 20 - 24 25 - 34 35 - 44 45 - 54 55 - 64 65 - 74 75 - 84 85+  Race and Ethnicity  White Alone Black Alone American Indian Alone Asian Alone Pacific Islander Alone Some Other Race Alone | 16 27 17 21 15 11 6 1 Census 20 Number 150 3 0 0 0 0                                      | 10.4% 17.5% 11.0% 13.6% 9.7% 7.1% 3.9% 0.6%  D10  Percent 97.4% 1.9% 0.0% 0.0% 0.0% 0.0%    | 7 19 17 21 30 17 6 2 20 Number 150 1 0 1 0 1                               | 12.6% 11.3% 13.9% 19.9% 11.3% 4.0% 1.3%  Percent 97.4% 0.6% 0.0% 0.6% 0.0% 0.6% | 16<br>26<br>15<br>27<br>27<br>9<br>2<br>20<br>Number<br>151<br>1<br>0<br>1 | 1<br>1<br>1<br>1<br>1<br>1<br>1<br>9        |

### Population by Age