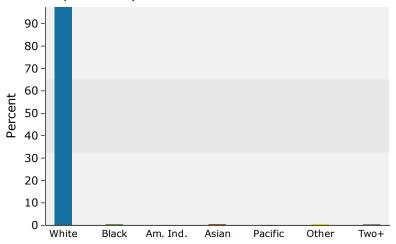

### 2016 Population by Race

2016 Percent Hispanic Origin: 1.3%

Source: U.S. Census Bureau, Census 2010 Summary File 1. Esri forecasts for 2016 and 2021.

© 2016 Esri Page 2 of 2