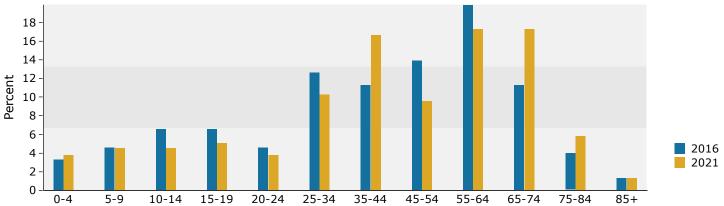

## Demographic and Income Profile

Pleasant Plain Village, OH Pleasant Plain Village, OH (3963576) Geography: Place Warren County GIS Department

| Summary                                                                                                                                                                                 | Cer                                                                                       | 1sus 2010                                                                                   |                                                                            | 2016                                                                            |                                                                            | 2                                           |
|-----------------------------------------------------------------------------------------------------------------------------------------------------------------------------------------|-------------------------------------------------------------------------------------------|---------------------------------------------------------------------------------------------|----------------------------------------------------------------------------|---------------------------------------------------------------------------------|----------------------------------------------------------------------------|---------------------------------------------|
| Population                                                                                                                                                                              |                                                                                           | 154                                                                                         |                                                                            | 154                                                                             |                                                                            |                                             |
| Households                                                                                                                                                                              |                                                                                           | 58                                                                                          |                                                                            | 58                                                                              |                                                                            |                                             |
| Families                                                                                                                                                                                |                                                                                           | 42                                                                                          |                                                                            | 45                                                                              |                                                                            |                                             |
| Average Household Size                                                                                                                                                                  |                                                                                           | 2.66                                                                                        |                                                                            | 2.66                                                                            |                                                                            |                                             |
| Owner Occupied Housing Units                                                                                                                                                            |                                                                                           | 40                                                                                          |                                                                            | 50                                                                              |                                                                            |                                             |
| Renter Occupied Housing Units                                                                                                                                                           |                                                                                           | 18                                                                                          |                                                                            | 8                                                                               |                                                                            |                                             |
| Median Age                                                                                                                                                                              |                                                                                           | 32.5                                                                                        |                                                                            | 45.3                                                                            |                                                                            |                                             |
| Trends: 2016 - 2021 Annual Rate                                                                                                                                                         |                                                                                           | Area                                                                                        |                                                                            | State                                                                           |                                                                            | Nat                                         |
| Population                                                                                                                                                                              |                                                                                           | 0.13%                                                                                       |                                                                            | 0.24%                                                                           |                                                                            | 0                                           |
| Households                                                                                                                                                                              |                                                                                           | 0.34%                                                                                       |                                                                            | 0.30%                                                                           |                                                                            | 0                                           |
| Families                                                                                                                                                                                |                                                                                           | 0.00%                                                                                       |                                                                            | 0.15%                                                                           |                                                                            | 0                                           |
| Owner HHs                                                                                                                                                                               |                                                                                           | 0.40%                                                                                       |                                                                            | 0.24%                                                                           |                                                                            | 0                                           |
| Median Household Income                                                                                                                                                                 |                                                                                           | 1.69%                                                                                       |                                                                            | 2.30%                                                                           |                                                                            | 1                                           |
|                                                                                                                                                                                         |                                                                                           | 1.0570                                                                                      | 20                                                                         | 2.30 70                                                                         | 20                                                                         | 021                                         |
| Households by Income                                                                                                                                                                    |                                                                                           |                                                                                             | Number                                                                     | Percent                                                                         | Number                                                                     | Pe                                          |
|                                                                                                                                                                                         |                                                                                           |                                                                                             | 0                                                                          |                                                                                 |                                                                            | re                                          |
| <\$15,000<br>*15,000<br>*15,000                                                                                                                                                         |                                                                                           |                                                                                             |                                                                            | 0.0%                                                                            | 0                                                                          |                                             |
| \$15,000 - \$24,999<br>\$35,000 - \$34,000                                                                                                                                              |                                                                                           |                                                                                             | 1                                                                          | 1.7%                                                                            | 1                                                                          |                                             |
| \$25,000 - \$34,999                                                                                                                                                                     |                                                                                           |                                                                                             | 4                                                                          | 6.9%                                                                            | 3                                                                          |                                             |
| \$35,000 - \$49,999                                                                                                                                                                     |                                                                                           |                                                                                             | 5                                                                          | 8.6%                                                                            | 3                                                                          | _                                           |
| \$50,000 - \$74,999                                                                                                                                                                     |                                                                                           |                                                                                             | 16                                                                         | 27.6%                                                                           | 17                                                                         | 2                                           |
| \$75,000 - \$99,999                                                                                                                                                                     |                                                                                           |                                                                                             | 7                                                                          | 12.1%                                                                           | 7                                                                          | 1                                           |
| \$100,000 - \$149,999                                                                                                                                                                   |                                                                                           |                                                                                             | 12                                                                         | 20.7%                                                                           | 13                                                                         | 2                                           |
| \$150,000 - \$199,999                                                                                                                                                                   |                                                                                           |                                                                                             | 4                                                                          | 6.9%                                                                            | 4                                                                          |                                             |
| \$200,000+                                                                                                                                                                              |                                                                                           |                                                                                             | 9                                                                          | 15.5%                                                                           | 10                                                                         | 1                                           |
| Median Household Income                                                                                                                                                                 |                                                                                           |                                                                                             | \$84,117                                                                   |                                                                                 | \$91,468                                                                   |                                             |
| Average Household Income                                                                                                                                                                |                                                                                           |                                                                                             | \$119,008                                                                  |                                                                                 | \$130,886                                                                  |                                             |
| Per Capita Income                                                                                                                                                                       |                                                                                           |                                                                                             | \$45,563                                                                   |                                                                                 | \$49,787                                                                   |                                             |
| ·                                                                                                                                                                                       | Census 20                                                                                 | 10                                                                                          |                                                                            | 16                                                                              |                                                                            | 021                                         |
| Population by Age                                                                                                                                                                       | Number                                                                                    | Percent                                                                                     | Number                                                                     | Percent                                                                         | Number                                                                     | Pe                                          |
| 0 - 4                                                                                                                                                                                   | 8                                                                                         | 5.2%                                                                                        | 5                                                                          | 3.3%                                                                            | 6                                                                          |                                             |
| 5 - 9                                                                                                                                                                                   | 10                                                                                        | 6.5%                                                                                        | 7                                                                          | 4.6%                                                                            | 7                                                                          |                                             |
| 10 - 14                                                                                                                                                                                 | 12                                                                                        | 7.8%                                                                                        | 10                                                                         | 6.6%                                                                            | 7                                                                          |                                             |
|                                                                                                                                                                                         |                                                                                           | 6.5%                                                                                        | 10                                                                         | 6.6%                                                                            | 8                                                                          |                                             |
| 15 - 19                                                                                                                                                                                 | 10                                                                                        |                                                                                             | 10                                                                         |                                                                                 |                                                                            |                                             |
| 15 - 19<br>20 - 24                                                                                                                                                                      | 10<br>16                                                                                  |                                                                                             |                                                                            | 4.6%                                                                            | 6                                                                          |                                             |
| 20 - 24                                                                                                                                                                                 | 16                                                                                        | 10.4%                                                                                       | 7                                                                          | 4.6%<br>12.6%                                                                   | 6<br>16                                                                    |                                             |
| 20 - 24<br>25 - 34                                                                                                                                                                      | 16<br>27                                                                                  | 10.4%<br>17.5%                                                                              | 7<br>19                                                                    | 12.6%                                                                           | 16                                                                         | 1                                           |
| 20 - 24<br>25 - 34<br>35 - 44                                                                                                                                                           | 16<br>27<br>17                                                                            | 10.4%<br>17.5%<br>11.0%                                                                     | 7<br>19<br>17                                                              | 12.6%<br>11.3%                                                                  | 16<br>26                                                                   | 1<br>1                                      |
| 20 - 24<br>25 - 34<br>35 - 44<br>45 - 54                                                                                                                                                | 16<br>27<br>17<br>21                                                                      | 10.4%<br>17.5%<br>11.0%<br>13.6%                                                            | 7<br>19<br>17<br>21                                                        | 12.6%<br>11.3%<br>13.9%                                                         | 16<br>26<br>15                                                             | 1                                           |
| 20 - 24<br>25 - 34<br>35 - 44<br>45 - 54<br>55 - 64                                                                                                                                     | 16<br>27<br>17<br>21<br>15                                                                | 10.4%<br>17.5%<br>11.0%<br>13.6%<br>9.7%                                                    | 7<br>19<br>17<br>21<br>30                                                  | 12.6%<br>11.3%<br>13.9%<br>19.9%                                                | 16<br>26<br>15<br>27                                                       | 1 1                                         |
| 20 - 24<br>25 - 34<br>35 - 44<br>45 - 54<br>55 - 64<br>65 - 74                                                                                                                          | 16<br>27<br>17<br>21<br>15                                                                | 10.4%<br>17.5%<br>11.0%<br>13.6%<br>9.7%<br>7.1%                                            | 7<br>19<br>17<br>21<br>30<br>17                                            | 12.6%<br>11.3%<br>13.9%<br>19.9%<br>11.3%                                       | 16<br>26<br>15<br>27<br>27                                                 | 1<br>1<br>1                                 |
| 20 - 24<br>25 - 34<br>35 - 44<br>45 - 54<br>55 - 64<br>65 - 74<br>75 - 84                                                                                                               | 16<br>27<br>17<br>21<br>15<br>11<br>6                                                     | 10.4%<br>17.5%<br>11.0%<br>13.6%<br>9.7%<br>7.1%<br>3.9%                                    | 7<br>19<br>17<br>21<br>30<br>17<br>6                                       | 12.6%<br>11.3%<br>13.9%<br>19.9%<br>11.3%<br>4.0%                               | 16<br>26<br>15<br>27<br>27                                                 | 1<br>1<br>1                                 |
| 20 - 24<br>25 - 34<br>35 - 44<br>45 - 54<br>55 - 64<br>65 - 74                                                                                                                          | 16<br>27<br>17<br>21<br>15<br>11<br>6                                                     | 10.4%<br>17.5%<br>11.0%<br>13.6%<br>9.7%<br>7.1%<br>3.9%<br>0.6%                            | 7<br>19<br>17<br>21<br>30<br>17<br>6<br>2                                  | 12.6%<br>11.3%<br>13.9%<br>19.9%<br>11.3%<br>4.0%<br>1.3%                       | 16<br>26<br>15<br>27<br>27<br>9                                            | 1<br>1<br>1<br>1                            |
| 20 - 24<br>25 - 34<br>35 - 44<br>45 - 54<br>55 - 64<br>65 - 74<br>75 - 84<br>85+                                                                                                        | 16<br>27<br>17<br>21<br>15<br>11<br>6<br>1                                                | 10.4%<br>17.5%<br>11.0%<br>13.6%<br>9.7%<br>7.1%<br>3.9%<br>0.6%                            | 7<br>19<br>17<br>21<br>30<br>17<br>6<br>2                                  | 12.6%<br>11.3%<br>13.9%<br>19.9%<br>11.3%<br>4.0%<br>1.3%                       | 16<br>26<br>15<br>27<br>27<br>9<br>2                                       | 1<br>1<br>1<br>1                            |
| 20 - 24<br>25 - 34<br>35 - 44<br>45 - 54<br>55 - 64<br>65 - 74<br>75 - 84<br>85+<br>Race and Ethnicity                                                                                  | 16<br>27<br>17<br>21<br>15<br>11<br>6<br>1<br><b>Census 20</b><br>Number                  | 10.4%<br>17.5%<br>11.0%<br>13.6%<br>9.7%<br>7.1%<br>3.9%<br>0.6%<br>D10                     | 7<br>19<br>17<br>21<br>30<br>17<br>6<br>2<br>Number                        | 12.6%<br>11.3%<br>13.9%<br>19.9%<br>11.3%<br>4.0%<br>1.3%<br>Percent            | 16<br>26<br>15<br>27<br>27<br>9<br>2<br>20<br>Number                       | 1<br>1<br>1<br>1<br>1<br>021                |
| 20 - 24<br>25 - 34<br>35 - 44<br>45 - 54<br>55 - 64<br>65 - 74<br>75 - 84<br>85+<br>Race and Ethnicity<br>White Alone                                                                   | 16<br>27<br>17<br>21<br>15<br>11<br>6<br>1<br><b>Census 20</b><br>Number                  | 10.4%<br>17.5%<br>11.0%<br>13.6%<br>9.7%<br>7.1%<br>3.9%<br>0.6%<br>D10<br>Percent<br>97.4% | 7<br>19<br>17<br>21<br>30<br>17<br>6<br>2<br>20<br>Number                  | 12.6% 11.3% 13.9% 19.9% 11.3% 4.0% 1.3%  Percent 97.4%                          | 16<br>26<br>15<br>27<br>27<br>9<br>2<br>20<br>Number                       | 1<br>1<br>1<br>1<br>1<br>1<br>1<br>1<br>Pe  |
| 20 - 24 25 - 34 35 - 44 45 - 54 55 - 64 65 - 74 75 - 84 85+  Race and Ethnicity White Alone Black Alone                                                                                 | 16<br>27<br>17<br>21<br>15<br>11<br>6<br>1<br><b>Census 20</b><br>Number<br>150<br>3      | 10.4% 17.5% 11.0% 13.6% 9.7% 7.1% 3.9% 0.6%  Percent 97.4% 1.9%                             | 7<br>19<br>17<br>21<br>30<br>17<br>6<br>2<br>Number<br>150                 | 12.6% 11.3% 13.9% 19.9% 11.3% 4.0% 1.3%  Percent 97.4% 0.6%                     | 16<br>26<br>15<br>27<br>27<br>9<br>2<br>20<br>Number<br>151                | 1<br>1<br>1<br>1<br><b>D21</b><br>Pe        |
| 20 - 24 25 - 34 35 - 44 45 - 54 55 - 64 65 - 74 75 - 84 85+  Race and Ethnicity  White Alone Black Alone American Indian Alone                                                          | 16<br>27<br>17<br>21<br>15<br>11<br>6<br>1<br><b>Census 20</b><br>Number<br>150<br>3      | 10.4% 17.5% 11.0% 13.6% 9.7% 7.1% 3.9% 0.6%  Percent 97.4% 1.9% 0.0%                        | 7<br>19<br>17<br>21<br>30<br>17<br>6<br>2<br>20<br>Number<br>150<br>1      | 12.6% 11.3% 13.9% 19.9% 11.3% 4.0% 1.3%  Percent 97.4% 0.6% 0.0%                | 16<br>26<br>15<br>27<br>27<br>9<br>2<br>20<br>Number<br>151<br>1           | 1<br>1<br>1<br>1<br>1<br>021<br>Pe          |
| 20 - 24 25 - 34 35 - 44 45 - 54 55 - 64 65 - 74 75 - 84 85+  Race and Ethnicity White Alone Black Alone American Indian Alone Asian Alone                                               | 16<br>27<br>17<br>21<br>15<br>11<br>6<br>1<br><b>Census 20</b><br>Number<br>150<br>3      | 10.4% 17.5% 11.0% 13.6% 9.7% 7.1% 3.9% 0.6%  Percent 97.4% 1.9% 0.0% 0.0%                   | 7<br>19<br>17<br>21<br>30<br>17<br>6<br>2<br>20<br>Number<br>150<br>1<br>0 | 12.6% 11.3% 13.9% 19.9% 11.3% 4.0% 1.3%  Percent 97.4% 0.6% 0.0% 0.6%           | 16<br>26<br>15<br>27<br>27<br>9<br>2<br>20<br>Number<br>151                | 1<br>1<br>1<br>1<br>1<br>1<br>1<br>221<br>9 |
| 20 - 24 25 - 34 35 - 44 45 - 54 55 - 64 65 - 74 75 - 84 85+  Race and Ethnicity White Alone Black Alone American Indian Alone Asian Alone Pacific Islander Alone                        | 16<br>27<br>17<br>21<br>15<br>11<br>6<br>1<br><b>Census 20</b><br>Number<br>150<br>3      | 10.4% 17.5% 11.0% 13.6% 9.7% 7.1% 3.9% 0.6%  Percent 97.4% 1.9% 0.0%                        | 7<br>19<br>17<br>21<br>30<br>17<br>6<br>2<br>20<br>Number<br>150<br>1      | 12.6% 11.3% 13.9% 19.9% 11.3% 4.0% 1.3%  Percent 97.4% 0.6% 0.0% 0.6% 0.0%      | 16<br>26<br>15<br>27<br>27<br>9<br>2<br>20<br>Number<br>151<br>1           | 1<br>1<br>1<br>1<br><b>D21</b><br>Pe        |
| 20 - 24 25 - 34 35 - 44 45 - 54 55 - 64 65 - 74 75 - 84 85+  Race and Ethnicity White Alone Black Alone American Indian Alone Asian Alone                                               | 16<br>27<br>17<br>21<br>15<br>11<br>6<br>1<br><b>Census 20</b><br>Number<br>150<br>3<br>0 | 10.4% 17.5% 11.0% 13.6% 9.7% 7.1% 3.9% 0.6%  Percent 97.4% 1.9% 0.0% 0.0%                   | 7<br>19<br>17<br>21<br>30<br>17<br>6<br>2<br>20<br>Number<br>150<br>1<br>0 | 12.6% 11.3% 13.9% 19.9% 11.3% 4.0% 1.3%  Percent 97.4% 0.6% 0.0% 0.6%           | 16<br>26<br>15<br>27<br>27<br>9<br>2<br>20<br>Number<br>151<br>1<br>0      | 1<br>1<br>1<br>1<br><b>D21</b><br>Pe        |
| 20 - 24 25 - 34 35 - 44 45 - 54 55 - 64 65 - 74 75 - 84 85+  Race and Ethnicity White Alone Black Alone American Indian Alone Asian Alone Pacific Islander Alone                        | 16 27 17 21 15 11 6 1 Census 20 Number 150 3 0 0 0                                        | 10.4% 17.5% 11.0% 13.6% 9.7% 7.1% 3.9% 0.6%  Percent 97.4% 1.9% 0.0% 0.0% 0.0%              | 7 19 17 21 30 17 6 2 20 Number 150 1 0 1                                   | 12.6% 11.3% 13.9% 19.9% 11.3% 4.0% 1.3%  Percent 97.4% 0.6% 0.0% 0.6% 0.0%      | 16<br>26<br>15<br>27<br>27<br>9<br>2<br>20<br>Number<br>151<br>1<br>0      | 1<br>1<br>1<br>1<br>1<br>1<br>1<br>1<br>9   |
| 20 - 24 25 - 34 35 - 44 45 - 54 55 - 64 65 - 74 75 - 84 85+  Race and Ethnicity  White Alone Black Alone American Indian Alone Asian Alone Pacific Islander Alone Some Other Race Alone | 16 27 17 21 15 11 6 1 Census 20 Number 150 3 0 0 0 0                                      | 10.4% 17.5% 11.0% 13.6% 9.7% 7.1% 3.9% 0.6%  D10  Percent 97.4% 1.9% 0.0% 0.0% 0.0% 0.0%    | 7 19 17 21 30 17 6 2 20 Number 150 1 0 1 0 1                               | 12.6% 11.3% 13.9% 19.9% 11.3% 4.0% 1.3%  Percent 97.4% 0.6% 0.0% 0.6% 0.0% 0.6% | 16<br>26<br>15<br>27<br>27<br>9<br>2<br>20<br>Number<br>151<br>1<br>0<br>1 | 1<br>1<br>1<br>1<br>1<br>1<br>1<br>9        |

#### 2016 Household Income