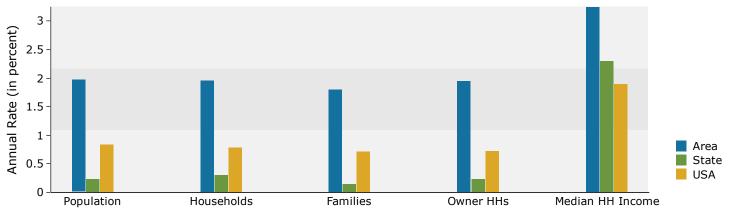

# Demographic and Income Profile

South Lebanon Village, OH South Lebanon Village, OH (3973446) Geography: Place Warren County GIS Department

| Summary                                                                                                                                                        | Cer                                                                                  | nsus 2010                                                                       |                                                                                     | 2016                                                                                     |                                                                                  |                   |
|----------------------------------------------------------------------------------------------------------------------------------------------------------------|--------------------------------------------------------------------------------------|---------------------------------------------------------------------------------|-------------------------------------------------------------------------------------|------------------------------------------------------------------------------------------|----------------------------------------------------------------------------------|-------------------|
| Population                                                                                                                                                     |                                                                                      | 4,337                                                                           |                                                                                     | 5,242                                                                                    |                                                                                  |                   |
| Households                                                                                                                                                     |                                                                                      | 1,607                                                                           |                                                                                     | 1,932                                                                                    |                                                                                  |                   |
| Families                                                                                                                                                       |                                                                                      | 1,181                                                                           |                                                                                     | 1,418                                                                                    |                                                                                  |                   |
| Average Household Size                                                                                                                                         |                                                                                      | 2.69                                                                            |                                                                                     | 2.71                                                                                     |                                                                                  |                   |
| Owner Occupied Housing Units                                                                                                                                   |                                                                                      | 1,148                                                                           |                                                                                     | 1,363                                                                                    |                                                                                  |                   |
| Renter Occupied Housing Units                                                                                                                                  |                                                                                      | 459                                                                             |                                                                                     | 570                                                                                      |                                                                                  |                   |
| Median Age                                                                                                                                                     |                                                                                      | 35.8                                                                            |                                                                                     | 35.1                                                                                     |                                                                                  |                   |
| Trends: 2016 - 2021 Annual Rate                                                                                                                                |                                                                                      | Area                                                                            |                                                                                     | State                                                                                    |                                                                                  | Nat               |
| Population                                                                                                                                                     |                                                                                      | 1.97%                                                                           |                                                                                     | 0.24%                                                                                    |                                                                                  | C                 |
| Households                                                                                                                                                     |                                                                                      | 1.96%                                                                           |                                                                                     | 0.30%                                                                                    |                                                                                  | C                 |
| Families                                                                                                                                                       |                                                                                      | 1.80%                                                                           |                                                                                     | 0.15%                                                                                    |                                                                                  | C                 |
| Owner HHs                                                                                                                                                      |                                                                                      | 1.95%                                                                           |                                                                                     | 0.24%                                                                                    |                                                                                  | (                 |
| Median Household Income                                                                                                                                        |                                                                                      | 3.25%                                                                           |                                                                                     | 2.30%                                                                                    |                                                                                  | 1                 |
| riculari riouscriola fricome                                                                                                                                   |                                                                                      | 3.23 70                                                                         | 20                                                                                  | 16                                                                                       | 20                                                                               | )21               |
| Households by Income                                                                                                                                           |                                                                                      |                                                                                 | Number                                                                              | Percent                                                                                  | Number                                                                           | Pe                |
|                                                                                                                                                                |                                                                                      |                                                                                 |                                                                                     |                                                                                          |                                                                                  | rt                |
| <\$15,000<br>*15,000 *24,000                                                                                                                                   |                                                                                      |                                                                                 | 176                                                                                 | 9.1%                                                                                     | 187                                                                              |                   |
| \$15,000 - \$24,999                                                                                                                                            |                                                                                      |                                                                                 | 275                                                                                 | 14.2%                                                                                    | 284                                                                              | 1                 |
| \$25,000 - \$34,999                                                                                                                                            |                                                                                      |                                                                                 | 291                                                                                 | 15.1%                                                                                    | 349                                                                              | 1                 |
| \$35,000 - \$49,999                                                                                                                                            |                                                                                      |                                                                                 | 267                                                                                 | 13.8%                                                                                    | 124                                                                              | _                 |
| \$50,000 - \$74,999                                                                                                                                            |                                                                                      |                                                                                 | 298                                                                                 | 15.4%                                                                                    | 430                                                                              | 2                 |
| \$75,000 - \$99,999                                                                                                                                            |                                                                                      |                                                                                 | 178                                                                                 | 9.2%                                                                                     | 245                                                                              | 1                 |
| \$100,000 - \$149,999                                                                                                                                          |                                                                                      |                                                                                 | 219                                                                                 | 11.3%                                                                                    | 238                                                                              | 1                 |
| \$150,000 - \$199,999                                                                                                                                          |                                                                                      |                                                                                 | 109                                                                                 | 5.6%                                                                                     | 126                                                                              |                   |
| \$200,000+                                                                                                                                                     |                                                                                      |                                                                                 | 119                                                                                 | 6.2%                                                                                     | 145                                                                              |                   |
| Median Household Income                                                                                                                                        |                                                                                      |                                                                                 | \$46,904                                                                            |                                                                                          | \$55,039                                                                         |                   |
| Average Household Income                                                                                                                                       |                                                                                      |                                                                                 | \$73,905                                                                            |                                                                                          | \$80,188                                                                         |                   |
| Per Capita Income                                                                                                                                              |                                                                                      |                                                                                 | \$26,451                                                                            |                                                                                          | \$28,662                                                                         |                   |
|                                                                                                                                                                | Census 20                                                                            | 10                                                                              |                                                                                     | 16                                                                                       |                                                                                  | 21                |
| Population by Age                                                                                                                                              | Number                                                                               | Percent                                                                         | Number                                                                              | Percent                                                                                  | Number                                                                           | P                 |
| 0 - 4                                                                                                                                                          | 338                                                                                  | 7.8%                                                                            | 427                                                                                 | 8.1%                                                                                     | 471                                                                              |                   |
| 5 - 9                                                                                                                                                          | 402                                                                                  | 9.3%                                                                            | 442                                                                                 | 8.4%                                                                                     | 490                                                                              |                   |
| 10 - 14                                                                                                                                                        | 348                                                                                  | 8.0%                                                                            | 460                                                                                 | 8.8%                                                                                     | 469                                                                              |                   |
| 15 - 19                                                                                                                                                        | 272                                                                                  | 6.3%                                                                            | 351                                                                                 | 6.7%                                                                                     | 421                                                                              |                   |
| 20 - 24                                                                                                                                                        | 216                                                                                  | 5.0%                                                                            | 293                                                                                 | 5.6%                                                                                     | 299                                                                              |                   |
| 25 - 34                                                                                                                                                        | 540                                                                                  | 12.5%                                                                           | 640                                                                                 | 12.2%                                                                                    | 734                                                                              | 1                 |
| 35 - 44                                                                                                                                                        | 652                                                                                  | 15.0%                                                                           | 814                                                                                 | 15.5%                                                                                    | 858                                                                              | 1                 |
|                                                                                                                                                                | 032                                                                                  | 13.070                                                                          | 014                                                                                 |                                                                                          | 736                                                                              | 1                 |
|                                                                                                                                                                | 623                                                                                  | 1/1/10/6                                                                        | 681                                                                                 | 13 00%                                                                                   |                                                                                  |                   |
| 45 - 54                                                                                                                                                        | 623                                                                                  | 14.4%                                                                           | 681                                                                                 | 13.0%                                                                                    |                                                                                  |                   |
| 45 - 54<br>55 - 64                                                                                                                                             | 555                                                                                  | 12.8%                                                                           | 577                                                                                 | 11.0%                                                                                    | 608                                                                              |                   |
| 45 - 54<br>55 - 64<br>65 - 74                                                                                                                                  | 555<br>231                                                                           | 12.8%<br>5.3%                                                                   | 577<br>371                                                                          | 11.0%<br>7.1%                                                                            | 608<br>470                                                                       |                   |
| 45 - 54<br>55 - 64<br>65 - 74<br>75 - 84                                                                                                                       | 555<br>231<br>120                                                                    | 12.8%<br>5.3%<br>2.8%                                                           | 577<br>371<br>136                                                                   | 11.0%<br>7.1%<br>2.6%                                                                    | 608<br>470<br>170                                                                |                   |
| 45 - 54<br>55 - 64<br>65 - 74                                                                                                                                  | 555<br>231<br>120<br>40                                                              | 12.8%<br>5.3%<br>2.8%<br>0.9%                                                   | 577<br>371<br>136<br>48                                                             | 11.0%<br>7.1%<br>2.6%<br>0.9%                                                            | 608<br>470<br>170<br>52                                                          | 1                 |
| 45 - 54<br>55 - 64<br>65 - 74<br>75 - 84<br>85+                                                                                                                | 555<br>231<br>120<br>40<br><b>Census 20</b>                                          | 12.8%<br>5.3%<br>2.8%<br>0.9%                                                   | 577<br>371<br>136<br>48<br><b>20</b>                                                | 11.0%<br>7.1%<br>2.6%<br>0.9%                                                            | 608<br>470<br>170<br>52<br><b>20</b>                                             | ) <b>21</b>       |
| 45 - 54<br>55 - 64<br>65 - 74<br>75 - 84<br>85+<br>Race and Ethnicity                                                                                          | 555<br>231<br>120<br>40<br><b>Census 20</b><br>Number                                | 12.8%<br>5.3%<br>2.8%<br>0.9%<br><b>D10</b><br>Percent                          | 577<br>371<br>136<br>48<br><b>20</b><br>Number                                      | 11.0%<br>7.1%<br>2.6%<br>0.9%<br>116<br>Percent                                          | 608<br>470<br>170<br>52<br><b>20</b><br>Number                                   | ) <b>21</b><br>P( |
| 45 - 54<br>55 - 64<br>65 - 74<br>75 - 84<br>85+<br><b>Race and Ethnicity</b> White Alone                                                                       | 555<br>231<br>120<br>40<br><b>Census 20</b><br>Number<br>4,171                       | 12.8%<br>5.3%<br>2.8%<br>0.9%<br><b>D10</b><br>Percent<br>96.2%                 | 577<br>371<br>136<br>48<br><b>20</b><br>Number<br>4,942                             | 11.0%<br>7.1%<br>2.6%<br>0.9%<br>116<br>Percent<br>94.3%                                 | 608<br>470<br>170<br>52<br><b>20</b><br>Number<br>5,385                          | 1                 |
| 45 - 54<br>55 - 64<br>65 - 74<br>75 - 84<br>85+<br>Race and Ethnicity                                                                                          | 555<br>231<br>120<br>40<br><b>Census 20</b><br>Number                                | 12.8%<br>5.3%<br>2.8%<br>0.9%<br><b>D10</b><br>Percent<br>96.2%<br>1.4%         | 577<br>371<br>136<br>48<br><b>20</b><br>Number                                      | 11.0%<br>7.1%<br>2.6%<br>0.9%<br>116<br>Percent<br>94.3%<br>1.9%                         | 608<br>470<br>170<br>52<br><b>20</b><br>Number                                   | ) <b>21</b><br>Pe |
| 45 - 54<br>55 - 64<br>65 - 74<br>75 - 84<br>85+<br><b>Race and Ethnicity</b> White Alone                                                                       | 555<br>231<br>120<br>40<br><b>Census 20</b><br>Number<br>4,171                       | 12.8%<br>5.3%<br>2.8%<br>0.9%<br><b>D10</b><br>Percent<br>96.2%                 | 577<br>371<br>136<br>48<br><b>20</b><br>Number<br>4,942                             | 11.0%<br>7.1%<br>2.6%<br>0.9%<br>116<br>Percent<br>94.3%                                 | 608<br>470<br>170<br>52<br><b>20</b><br>Number<br>5,385                          | ) <b>21</b><br>Pe |
| 45 - 54<br>55 - 64<br>65 - 74<br>75 - 84<br>85+<br>Race and Ethnicity<br>White Alone<br>Black Alone                                                            | 555<br>231<br>120<br>40<br><b>Census 20</b><br>Number<br>4,171<br>61                 | 12.8%<br>5.3%<br>2.8%<br>0.9%<br><b>D10</b><br>Percent<br>96.2%<br>1.4%         | 577<br>371<br>136<br>48<br><b>20</b><br>Number<br>4,942<br>99                       | 11.0%<br>7.1%<br>2.6%<br>0.9%<br>116<br>Percent<br>94.3%<br>1.9%                         | 608<br>470<br>170<br>52<br><b>20</b><br>Number<br>5,385<br>127                   | ) <b>21</b><br>P  |
| 45 - 54 55 - 64 65 - 74 75 - 84 85+  Race and Ethnicity White Alone Black Alone American Indian Alone                                                          | 555<br>231<br>120<br>40<br><b>Census 20</b><br>Number<br>4,171<br>61<br>5            | 12.8%<br>5.3%<br>2.8%<br>0.9%<br><b>D10</b><br>Percent<br>96.2%<br>1.4%<br>0.1% | 577<br>371<br>136<br>48<br><b>20</b><br>Number<br>4,942<br>99                       | 11.0%<br>7.1%<br>2.6%<br>0.9%<br>116<br>Percent<br>94.3%<br>1.9%<br>0.2%                 | 608<br>470<br>170<br>52<br><b>20</b><br>Number<br>5,385<br>127<br>11             | ) <b>21</b><br>P  |
| 45 - 54 55 - 64 65 - 74 75 - 84 85+  Race and Ethnicity White Alone Black Alone American Indian Alone Asian Alone                                              | 555<br>231<br>120<br>40<br><b>Census 20</b><br>Number<br>4,171<br>61<br>5            | 12.8% 5.3% 2.8% 0.9%  Percent 96.2% 1.4% 0.1% 0.7%                              | 577<br>371<br>136<br>48<br><b>20</b><br>Number<br>4,942<br>99<br>9                  | 11.0%<br>7.1%<br>2.6%<br>0.9%<br>116<br>Percent<br>94.3%<br>1.9%<br>0.2%<br>1.5%         | 608<br>470<br>170<br>52<br><b>20</b><br>Number<br>5,385<br>127<br>11             | ) <b>21</b><br>P  |
| 45 - 54 55 - 64 65 - 74 75 - 84 85+  Race and Ethnicity White Alone Black Alone American Indian Alone Asian Alone Pacific Islander Alone                       | 555<br>231<br>120<br>40<br><b>Census 20</b><br>Number<br>4,171<br>61<br>5<br>29      | 12.8% 5.3% 2.8% 0.9%  D10  Percent 96.2% 1.4% 0.1% 0.7% 0.0%                    | 577<br>371<br>136<br>48<br><b>20</b><br>Number<br>4,942<br>99<br>9                  | 11.0%<br>7.1%<br>2.6%<br>0.9%<br>116<br>Percent<br>94.3%<br>1.9%<br>0.2%<br>1.5%<br>0.0% | 608<br>470<br>170<br>52<br><b>20</b><br>Number<br>5,385<br>127<br>11<br>110      | ) <b>21</b><br>P( |
| 45 - 54 55 - 64 65 - 74 75 - 84 85+  Race and Ethnicity White Alone Black Alone American Indian Alone Asian Alone Pacific Islander Alone Some Other Race Alone | 555<br>231<br>120<br>40<br><b>Census 20</b><br>Number<br>4,171<br>61<br>5<br>29<br>1 | 12.8% 5.3% 2.8% 0.9%  Percent 96.2% 1.4% 0.1% 0.7% 0.0% 0.5%                    | 577<br>371<br>136<br>48<br><b>20</b><br>Number<br>4,942<br>99<br>9<br>81<br>0<br>37 | 11.0% 7.1% 2.6% 0.9%  116  Percent 94.3% 1.9% 0.2% 1.5% 0.0% 0.7%                        | 608<br>470<br>170<br>52<br><b>20</b><br>Number<br>5,385<br>127<br>11<br>110<br>0 | ) <b>21</b><br>P( |

### Population by Age