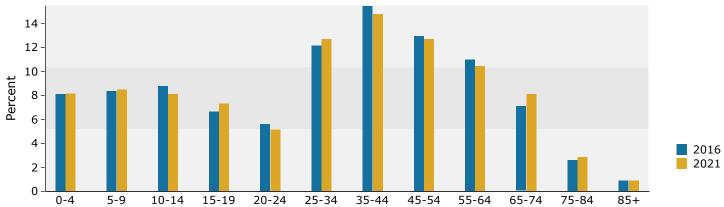

# Demographic and Income Profile

South Lebanon Village, OH South Lebanon Village, OH (3973446) Geography: Place Warren County GIS Department

| Summary                                                                                                                                                        | Cer                                                                                  | nsus 2010                                                                       |                                                                                     | 2016                                                                                     |                                                                                  |                   |
|----------------------------------------------------------------------------------------------------------------------------------------------------------------|--------------------------------------------------------------------------------------|---------------------------------------------------------------------------------|-------------------------------------------------------------------------------------|------------------------------------------------------------------------------------------|----------------------------------------------------------------------------------|-------------------|
| Population                                                                                                                                                     |                                                                                      | 4,337                                                                           |                                                                                     | 5,242                                                                                    |                                                                                  |                   |
| Households                                                                                                                                                     |                                                                                      | 1,607                                                                           |                                                                                     | 1,932                                                                                    |                                                                                  |                   |
| Families                                                                                                                                                       |                                                                                      | 1,181                                                                           |                                                                                     | 1,418                                                                                    |                                                                                  |                   |
| Average Household Size                                                                                                                                         |                                                                                      | 2.69                                                                            |                                                                                     | 2.71                                                                                     |                                                                                  |                   |
| Owner Occupied Housing Units                                                                                                                                   |                                                                                      | 1,148                                                                           |                                                                                     | 1,363                                                                                    |                                                                                  |                   |
| Renter Occupied Housing Units                                                                                                                                  |                                                                                      | 459                                                                             |                                                                                     | 570                                                                                      |                                                                                  |                   |
| Median Age                                                                                                                                                     |                                                                                      | 35.8                                                                            |                                                                                     | 35.1                                                                                     |                                                                                  |                   |
| Trends: 2016 - 2021 Annual Rate                                                                                                                                |                                                                                      | Area                                                                            |                                                                                     | State                                                                                    |                                                                                  | Nat               |
| Population                                                                                                                                                     |                                                                                      | 1.97%                                                                           |                                                                                     | 0.24%                                                                                    |                                                                                  | C                 |
| Households                                                                                                                                                     |                                                                                      | 1.96%                                                                           |                                                                                     | 0.30%                                                                                    |                                                                                  | C                 |
| Families                                                                                                                                                       |                                                                                      | 1.80%                                                                           |                                                                                     | 0.15%                                                                                    |                                                                                  | C                 |
| Owner HHs                                                                                                                                                      |                                                                                      | 1.95%                                                                           |                                                                                     | 0.24%                                                                                    |                                                                                  | (                 |
| Median Household Income                                                                                                                                        |                                                                                      | 3.25%                                                                           |                                                                                     | 2.30%                                                                                    |                                                                                  | 1                 |
| riculari riouscriola fricome                                                                                                                                   |                                                                                      | 3.23 70                                                                         | 20                                                                                  | 16                                                                                       | 20                                                                               | )21               |
| Households by Income                                                                                                                                           |                                                                                      |                                                                                 | Number                                                                              | Percent                                                                                  | Number                                                                           | Pe                |
|                                                                                                                                                                |                                                                                      |                                                                                 |                                                                                     |                                                                                          |                                                                                  | rt                |
| <\$15,000<br>*15,000 *24,000                                                                                                                                   |                                                                                      |                                                                                 | 176                                                                                 | 9.1%                                                                                     | 187                                                                              |                   |
| \$15,000 - \$24,999                                                                                                                                            |                                                                                      |                                                                                 | 275                                                                                 | 14.2%                                                                                    | 284                                                                              | 1                 |
| \$25,000 - \$34,999                                                                                                                                            |                                                                                      |                                                                                 | 291                                                                                 | 15.1%                                                                                    | 349                                                                              | 1                 |
| \$35,000 - \$49,999                                                                                                                                            |                                                                                      |                                                                                 | 267                                                                                 | 13.8%                                                                                    | 124                                                                              | _                 |
| \$50,000 - \$74,999                                                                                                                                            |                                                                                      |                                                                                 | 298                                                                                 | 15.4%                                                                                    | 430                                                                              | 2                 |
| \$75,000 - \$99,999                                                                                                                                            |                                                                                      |                                                                                 | 178                                                                                 | 9.2%                                                                                     | 245                                                                              | 1                 |
| \$100,000 - \$149,999                                                                                                                                          |                                                                                      |                                                                                 | 219                                                                                 | 11.3%                                                                                    | 238                                                                              | 1                 |
| \$150,000 - \$199,999                                                                                                                                          |                                                                                      |                                                                                 | 109                                                                                 | 5.6%                                                                                     | 126                                                                              |                   |
| \$200,000+                                                                                                                                                     |                                                                                      |                                                                                 | 119                                                                                 | 6.2%                                                                                     | 145                                                                              |                   |
| Median Household Income                                                                                                                                        |                                                                                      |                                                                                 | \$46,904                                                                            |                                                                                          | \$55,039                                                                         |                   |
| Average Household Income                                                                                                                                       |                                                                                      |                                                                                 | \$73,905                                                                            |                                                                                          | \$80,188                                                                         |                   |
| Per Capita Income                                                                                                                                              |                                                                                      |                                                                                 | \$26,451                                                                            |                                                                                          | \$28,662                                                                         |                   |
|                                                                                                                                                                | Census 20                                                                            | 10                                                                              |                                                                                     | 16                                                                                       |                                                                                  | 21                |
| Population by Age                                                                                                                                              | Number                                                                               | Percent                                                                         | Number                                                                              | Percent                                                                                  | Number                                                                           | P                 |
| 0 - 4                                                                                                                                                          | 338                                                                                  | 7.8%                                                                            | 427                                                                                 | 8.1%                                                                                     | 471                                                                              |                   |
| 5 - 9                                                                                                                                                          | 402                                                                                  | 9.3%                                                                            | 442                                                                                 | 8.4%                                                                                     | 490                                                                              |                   |
| 10 - 14                                                                                                                                                        | 348                                                                                  | 8.0%                                                                            | 460                                                                                 | 8.8%                                                                                     | 469                                                                              |                   |
| 15 - 19                                                                                                                                                        | 272                                                                                  | 6.3%                                                                            | 351                                                                                 | 6.7%                                                                                     | 421                                                                              |                   |
| 20 - 24                                                                                                                                                        | 216                                                                                  | 5.0%                                                                            | 293                                                                                 | 5.6%                                                                                     | 299                                                                              |                   |
| 25 - 34                                                                                                                                                        | 540                                                                                  | 12.5%                                                                           | 640                                                                                 | 12.2%                                                                                    | 734                                                                              | 1                 |
| 35 - 44                                                                                                                                                        | 652                                                                                  | 15.0%                                                                           | 814                                                                                 | 15.5%                                                                                    | 858                                                                              | 1                 |
|                                                                                                                                                                | 032                                                                                  | 13.070                                                                          | 014                                                                                 |                                                                                          | 736                                                                              | 1                 |
|                                                                                                                                                                | 623                                                                                  | 1/1/10/6                                                                        | 681                                                                                 | 13 00%                                                                                   |                                                                                  |                   |
| 45 - 54                                                                                                                                                        | 623                                                                                  | 14.4%                                                                           | 681                                                                                 | 13.0%                                                                                    |                                                                                  |                   |
| 45 - 54<br>55 - 64                                                                                                                                             | 555                                                                                  | 12.8%                                                                           | 577                                                                                 | 11.0%                                                                                    | 608                                                                              |                   |
| 45 - 54<br>55 - 64<br>65 - 74                                                                                                                                  | 555<br>231                                                                           | 12.8%<br>5.3%                                                                   | 577<br>371                                                                          | 11.0%<br>7.1%                                                                            | 608<br>470                                                                       |                   |
| 45 - 54<br>55 - 64<br>65 - 74<br>75 - 84                                                                                                                       | 555<br>231<br>120                                                                    | 12.8%<br>5.3%<br>2.8%                                                           | 577<br>371<br>136                                                                   | 11.0%<br>7.1%<br>2.6%                                                                    | 608<br>470<br>170                                                                |                   |
| 45 - 54<br>55 - 64<br>65 - 74                                                                                                                                  | 555<br>231<br>120<br>40                                                              | 12.8%<br>5.3%<br>2.8%<br>0.9%                                                   | 577<br>371<br>136<br>48                                                             | 11.0%<br>7.1%<br>2.6%<br>0.9%                                                            | 608<br>470<br>170<br>52                                                          | 1                 |
| 45 - 54<br>55 - 64<br>65 - 74<br>75 - 84<br>85+                                                                                                                | 555<br>231<br>120<br>40<br><b>Census 20</b>                                          | 12.8%<br>5.3%<br>2.8%<br>0.9%                                                   | 577<br>371<br>136<br>48<br><b>20</b>                                                | 11.0%<br>7.1%<br>2.6%<br>0.9%                                                            | 608<br>470<br>170<br>52<br><b>20</b>                                             | ) <b>21</b>       |
| 45 - 54<br>55 - 64<br>65 - 74<br>75 - 84<br>85+<br>Race and Ethnicity                                                                                          | 555<br>231<br>120<br>40<br><b>Census 20</b><br>Number                                | 12.8%<br>5.3%<br>2.8%<br>0.9%<br><b>D10</b><br>Percent                          | 577<br>371<br>136<br>48<br><b>20</b><br>Number                                      | 11.0%<br>7.1%<br>2.6%<br>0.9%<br>116<br>Percent                                          | 608<br>470<br>170<br>52<br><b>20</b><br>Number                                   | ) <b>21</b><br>P( |
| 45 - 54<br>55 - 64<br>65 - 74<br>75 - 84<br>85+<br><b>Race and Ethnicity</b> White Alone                                                                       | 555<br>231<br>120<br>40<br><b>Census 20</b><br>Number<br>4,171                       | 12.8%<br>5.3%<br>2.8%<br>0.9%<br><b>D10</b><br>Percent<br>96.2%                 | 577<br>371<br>136<br>48<br><b>20</b><br>Number<br>4,942                             | 11.0%<br>7.1%<br>2.6%<br>0.9%<br>116<br>Percent<br>94.3%                                 | 608<br>470<br>170<br>52<br><b>20</b><br>Number<br>5,385                          | 1                 |
| 45 - 54<br>55 - 64<br>65 - 74<br>75 - 84<br>85+<br>Race and Ethnicity                                                                                          | 555<br>231<br>120<br>40<br><b>Census 20</b><br>Number                                | 12.8%<br>5.3%<br>2.8%<br>0.9%<br><b>D10</b><br>Percent<br>96.2%<br>1.4%         | 577<br>371<br>136<br>48<br><b>20</b><br>Number                                      | 11.0%<br>7.1%<br>2.6%<br>0.9%<br>116<br>Percent<br>94.3%<br>1.9%                         | 608<br>470<br>170<br>52<br><b>20</b><br>Number                                   | ) <b>21</b><br>Pe |
| 45 - 54<br>55 - 64<br>65 - 74<br>75 - 84<br>85+<br><b>Race and Ethnicity</b> White Alone                                                                       | 555<br>231<br>120<br>40<br><b>Census 20</b><br>Number<br>4,171                       | 12.8%<br>5.3%<br>2.8%<br>0.9%<br><b>D10</b><br>Percent<br>96.2%                 | 577<br>371<br>136<br>48<br><b>20</b><br>Number<br>4,942                             | 11.0%<br>7.1%<br>2.6%<br>0.9%<br>116<br>Percent<br>94.3%                                 | 608<br>470<br>170<br>52<br><b>20</b><br>Number<br>5,385                          | ) <b>21</b><br>Pe |
| 45 - 54<br>55 - 64<br>65 - 74<br>75 - 84<br>85+<br>Race and Ethnicity<br>White Alone<br>Black Alone                                                            | 555<br>231<br>120<br>40<br><b>Census 20</b><br>Number<br>4,171<br>61                 | 12.8%<br>5.3%<br>2.8%<br>0.9%<br><b>D10</b><br>Percent<br>96.2%<br>1.4%         | 577<br>371<br>136<br>48<br><b>20</b><br>Number<br>4,942<br>99                       | 11.0%<br>7.1%<br>2.6%<br>0.9%<br>116<br>Percent<br>94.3%<br>1.9%                         | 608<br>470<br>170<br>52<br><b>20</b><br>Number<br>5,385<br>127                   | ) <b>21</b><br>P  |
| 45 - 54 55 - 64 65 - 74 75 - 84 85+  Race and Ethnicity White Alone Black Alone American Indian Alone                                                          | 555<br>231<br>120<br>40<br><b>Census 20</b><br>Number<br>4,171<br>61<br>5            | 12.8%<br>5.3%<br>2.8%<br>0.9%<br><b>D10</b><br>Percent<br>96.2%<br>1.4%<br>0.1% | 577<br>371<br>136<br>48<br><b>20</b><br>Number<br>4,942<br>99                       | 11.0%<br>7.1%<br>2.6%<br>0.9%<br>116<br>Percent<br>94.3%<br>1.9%<br>0.2%                 | 608<br>470<br>170<br>52<br><b>20</b><br>Number<br>5,385<br>127<br>11             | ) <b>21</b><br>P  |
| 45 - 54 55 - 64 65 - 74 75 - 84 85+  Race and Ethnicity White Alone Black Alone American Indian Alone Asian Alone                                              | 555<br>231<br>120<br>40<br><b>Census 20</b><br>Number<br>4,171<br>61<br>5            | 12.8% 5.3% 2.8% 0.9%  Percent 96.2% 1.4% 0.1% 0.7%                              | 577<br>371<br>136<br>48<br><b>20</b><br>Number<br>4,942<br>99<br>9                  | 11.0%<br>7.1%<br>2.6%<br>0.9%<br>116<br>Percent<br>94.3%<br>1.9%<br>0.2%<br>1.5%         | 608<br>470<br>170<br>52<br><b>20</b><br>Number<br>5,385<br>127<br>11             | ) <b>21</b><br>P  |
| 45 - 54 55 - 64 65 - 74 75 - 84 85+  Race and Ethnicity White Alone Black Alone American Indian Alone Asian Alone Pacific Islander Alone                       | 555<br>231<br>120<br>40<br><b>Census 20</b><br>Number<br>4,171<br>61<br>5<br>29      | 12.8% 5.3% 2.8% 0.9%  D10  Percent 96.2% 1.4% 0.1% 0.7% 0.0%                    | 577<br>371<br>136<br>48<br><b>20</b><br>Number<br>4,942<br>99<br>9                  | 11.0%<br>7.1%<br>2.6%<br>0.9%<br>116<br>Percent<br>94.3%<br>1.9%<br>0.2%<br>1.5%<br>0.0% | 608<br>470<br>170<br>52<br><b>20</b><br>Number<br>5,385<br>127<br>11<br>110      | ) <b>21</b><br>P( |
| 45 - 54 55 - 64 65 - 74 75 - 84 85+  Race and Ethnicity White Alone Black Alone American Indian Alone Asian Alone Pacific Islander Alone Some Other Race Alone | 555<br>231<br>120<br>40<br><b>Census 20</b><br>Number<br>4,171<br>61<br>5<br>29<br>1 | 12.8% 5.3% 2.8% 0.9%  Percent 96.2% 1.4% 0.1% 0.7% 0.0% 0.5%                    | 577<br>371<br>136<br>48<br><b>20</b><br>Number<br>4,942<br>99<br>9<br>81<br>0<br>37 | 11.0% 7.1% 2.6% 0.9%  116  Percent 94.3% 1.9% 0.2% 1.5% 0.0% 0.7%                        | 608<br>470<br>170<br>52<br><b>20</b><br>Number<br>5,385<br>127<br>11<br>110<br>0 | ) <b>21</b><br>P( |

#### 2016 Household Income