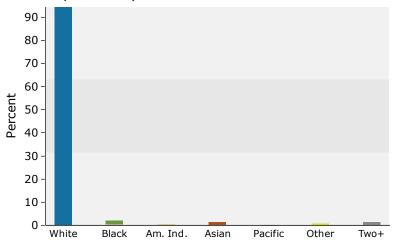

### 2016 Population by Race

2016 Percent Hispanic Origin: 2.8%

Source: U.S. Census Bureau, Census 2010 Summary File 1. Esri forecasts for 2016 and 2021.

©2016 Esri Page 2 of 2