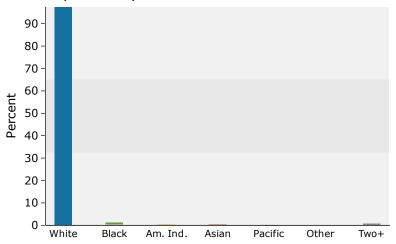

### 2016 Population by Race

2016 Percent Hispanic Origin: 1.1%

Source: U.S. Census Bureau, Census 2010 Summary File 1. Esri forecasts for 2016 and 2021.

©2016 Esri Page 2 of 2