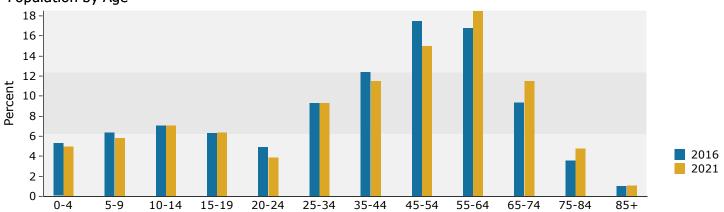

# Demographic and Income Profile

Washington township, OH 2 Washington township, OH (3916581690) Geography: County Subdivision Warren County GIS Department

| Summary                                                                                                                                        | Cer                                                                         | ısus 2010                                                                               |                                                                      | 2016                                                                    |                                                                 | - 2                   |
|------------------------------------------------------------------------------------------------------------------------------------------------|-----------------------------------------------------------------------------|-----------------------------------------------------------------------------------------|----------------------------------------------------------------------|-------------------------------------------------------------------------|-----------------------------------------------------------------|-----------------------|
| Population                                                                                                                                     |                                                                             | 2,717                                                                                   |                                                                      | 2,894                                                                   |                                                                 | 3                     |
| Households                                                                                                                                     |                                                                             | 976                                                                                     |                                                                      | 1,045                                                                   |                                                                 |                       |
| Families                                                                                                                                       |                                                                             | 797                                                                                     |                                                                      | 835                                                                     |                                                                 |                       |
| Average Household Size                                                                                                                         |                                                                             | 2.78                                                                                    |                                                                      | 2.77                                                                    |                                                                 |                       |
| Owner Occupied Housing Units                                                                                                                   |                                                                             | 875                                                                                     |                                                                      | 907                                                                     |                                                                 |                       |
| Renter Occupied Housing Units                                                                                                                  |                                                                             | 101                                                                                     |                                                                      | 138                                                                     |                                                                 |                       |
| Median Age                                                                                                                                     |                                                                             | 41.4                                                                                    |                                                                      | 43.8                                                                    |                                                                 |                       |
| Trends: 2016 - 2021 Annual Rate                                                                                                                |                                                                             | Area                                                                                    |                                                                      | State                                                                   |                                                                 | Nat                   |
| Population                                                                                                                                     |                                                                             | 1.12%                                                                                   |                                                                      | 0.24%                                                                   |                                                                 | 0                     |
| Households                                                                                                                                     |                                                                             | 1.20%                                                                                   |                                                                      | 0.30%                                                                   |                                                                 | 0                     |
| Families                                                                                                                                       |                                                                             | 1.10%                                                                                   |                                                                      | 0.15%                                                                   |                                                                 | 0                     |
| Owner HHs                                                                                                                                      |                                                                             | 1.12%                                                                                   |                                                                      | 0.24%                                                                   |                                                                 | 0                     |
| Median Household Income                                                                                                                        |                                                                             | 3.35%                                                                                   |                                                                      | 2.30%                                                                   |                                                                 | 1                     |
|                                                                                                                                                |                                                                             |                                                                                         | 20                                                                   | 16                                                                      | 20                                                              | )21                   |
| Households by Income                                                                                                                           |                                                                             |                                                                                         | Number                                                               | Percent                                                                 | Number                                                          | Pe                    |
| <\$15,000                                                                                                                                      |                                                                             |                                                                                         | 76                                                                   | 7.3%                                                                    | 70                                                              |                       |
| \$15,000 - \$24,999                                                                                                                            |                                                                             |                                                                                         | 71                                                                   | 6.8%                                                                    | 66                                                              |                       |
| \$25,000 - \$34,999                                                                                                                            |                                                                             |                                                                                         | 109                                                                  | 10.4%                                                                   | 79                                                              |                       |
| \$35,000 - \$49,999                                                                                                                            |                                                                             |                                                                                         | 110                                                                  | 10.5%                                                                   | 38                                                              |                       |
| \$50,000 - \$74,999                                                                                                                            |                                                                             |                                                                                         | 149                                                                  | 14.3%                                                                   | 139                                                             | 1                     |
| \$75,000 - \$74,333<br>\$75,000 - \$99,999                                                                                                     |                                                                             |                                                                                         | 187                                                                  | 17.9%                                                                   | 248                                                             | 2                     |
| \$100,000 - \$39,999                                                                                                                           |                                                                             |                                                                                         | 192                                                                  | 18.4%                                                                   | 265                                                             | 2                     |
|                                                                                                                                                |                                                                             |                                                                                         |                                                                      |                                                                         |                                                                 |                       |
| \$150,000 - \$199,999                                                                                                                          |                                                                             |                                                                                         | 108<br>42                                                            | 10.3%<br>4.0%                                                           | 153<br>50                                                       | 1                     |
| \$200,000+                                                                                                                                     |                                                                             |                                                                                         | 42                                                                   | 4.0%                                                                    | 50                                                              |                       |
| Median Household Income                                                                                                                        |                                                                             |                                                                                         | \$75,662                                                             |                                                                         | \$89,214                                                        |                       |
| Average Household Income                                                                                                                       |                                                                             |                                                                                         | \$86,132                                                             |                                                                         | \$101,281                                                       |                       |
| Per Capita Income                                                                                                                              |                                                                             |                                                                                         | \$31,444                                                             |                                                                         | \$37,108                                                        |                       |
|                                                                                                                                                | Census 20                                                                   | 10                                                                                      |                                                                      | 16                                                                      |                                                                 | )21                   |
| Population by Age                                                                                                                              | Number                                                                      | Percent                                                                                 | Number                                                               | Percent                                                                 | Number                                                          | Pe                    |
| 0 - 4                                                                                                                                          | 164                                                                         | 6.0%                                                                                    | 154                                                                  | 5.3%                                                                    | 152                                                             |                       |
| 5 - 9                                                                                                                                          | 187                                                                         | 6.9%                                                                                    | 185                                                                  | 6.4%                                                                    | 179                                                             |                       |
| 10 - 14                                                                                                                                        | 204                                                                         | 7.5%                                                                                    | 204                                                                  | 7.1%                                                                    | 217                                                             |                       |
| 15 - 19                                                                                                                                        | 199                                                                         | 7.3%                                                                                    | 183                                                                  | 6.3%                                                                    | 195                                                             |                       |
| 20 - 24                                                                                                                                        | 107                                                                         | 3.9%                                                                                    | 141                                                                  | 4.9%                                                                    | 118                                                             |                       |
| 25 - 34                                                                                                                                        | 232                                                                         | 8.5%                                                                                    | 269                                                                  | 9.3%                                                                    | 286                                                             |                       |
| 35 - 44                                                                                                                                        | 426                                                                         | 15.7%                                                                                   | 360                                                                  | 12.4%                                                                   | 353                                                             | 1                     |
| 45 - 54                                                                                                                                        | 560                                                                         | 20.6%                                                                                   | 507                                                                  | 17.5%                                                                   | 460                                                             | 1                     |
| 73 37                                                                                                                                          |                                                                             |                                                                                         |                                                                      | 16.8%                                                                   | 567                                                             | 1                     |
| 55 - 64                                                                                                                                        |                                                                             |                                                                                         | 186                                                                  |                                                                         | 307                                                             |                       |
| 55 - 64<br>65 - 74                                                                                                                             | 361                                                                         | 13.3%                                                                                   | 486                                                                  |                                                                         | 252                                                             | - 1                   |
| 65 - 74                                                                                                                                        | 189                                                                         | 7.0%                                                                                    | 272                                                                  | 9.4%                                                                    | 352                                                             |                       |
| 65 - 74<br>75 - 84                                                                                                                             | 189<br>65                                                                   | 7.0%<br>2.4%                                                                            | 272<br>104                                                           | 9.4%<br>3.6%                                                            | 147                                                             |                       |
| 65 - 74                                                                                                                                        | 189<br>65<br>23                                                             | 7.0%<br>2.4%<br>0.8%                                                                    | 272<br>104<br>28                                                     | 9.4%<br>3.6%<br>1.0%                                                    | 147<br>35                                                       |                       |
| 65 - 74<br>75 - 84<br>85+                                                                                                                      | 189<br>65<br>23<br><b>Census 20</b>                                         | 7.0%<br>2.4%<br>0.8%                                                                    | 272<br>104<br>28<br><b>20</b>                                        | 9.4%<br>3.6%<br>1.0%                                                    | 147<br>35<br><b>20</b>                                          | )21                   |
| 65 - 74<br>75 - 84<br>85+<br>Race and Ethnicity                                                                                                | 189<br>65<br>23<br><b>Census 20</b><br>Number                               | 7.0%<br>2.4%<br>0.8%<br><b>910</b><br>Percent                                           | 272<br>104<br>28<br><b>20</b><br>Number                              | 9.4%<br>3.6%<br>1.0%<br>916<br>Percent                                  | 147<br>35<br><b>20</b><br>Number                                | <b>)21</b><br>P∈      |
| 65 - 74<br>75 - 84<br>85+<br>Race and Ethnicity<br>White Alone                                                                                 | 189<br>65<br>23<br><b>Census 20</b><br>Number<br>2,658                      | 7.0%<br>2.4%<br>0.8%<br><b>D10</b><br>Percent<br>97.8%                                  | 272<br>104<br>28<br><b>20</b><br>Number<br>2,818                     | 9.4%<br>3.6%<br>1.0%<br>916<br>Percent<br>97.3%                         | 147<br>35<br><b>20</b><br>Number<br>2,963                       | <b>)21</b><br>P∈      |
| 65 - 74 75 - 84 85+  Race and Ethnicity White Alone Black Alone                                                                                | 189<br>65<br>23<br><b>Census 20</b><br>Number<br>2,658<br>22                | 7.0%<br>2.4%<br>0.8%<br><b>D10</b><br>Percent<br>97.8%<br>0.8%                          | 272<br>104<br>28<br><b>20</b><br>Number<br>2,818<br>28               | 9.4%<br>3.6%<br>1.0%<br>116<br>Percent<br>97.3%<br>1.0%                 | 147<br>35<br><b>20</b><br>Number<br>2,963<br>35                 | <b>)21</b><br>P∈<br>9 |
| 65 - 74 75 - 84 85+  Race and Ethnicity White Alone Black Alone American Indian Alone                                                          | 189<br>65<br>23<br><b>Census 20</b><br>Number<br>2,658<br>22<br>4           | 7.0%<br>2.4%<br>0.8%<br><b>D10</b><br>Percent<br>97.8%<br>0.8%<br>0.1%                  | 272<br>104<br>28<br><b>20</b><br>Number<br>2,818<br>28<br>5          | 9.4%<br>3.6%<br>1.0%<br>116<br>Percent<br>97.3%<br>1.0%<br>0.2%         | 147<br>35<br><b>20</b><br>Number<br>2,963<br>35<br>6            | <b>)21</b><br>P€<br>9 |
| 65 - 74 75 - 84 85+  Race and Ethnicity White Alone Black Alone American Indian Alone Asian Alone                                              | 189<br>65<br>23<br><b>Census 20</b><br>Number<br>2,658<br>22                | 7.0%<br>2.4%<br>0.8%<br><b>010</b><br>Percent<br>97.8%<br>0.8%<br>0.1%<br>0.3%          | 272<br>104<br>28<br><b>20</b><br>Number<br>2,818<br>28<br>5          | 9.4%<br>3.6%<br>1.0%<br>916<br>Percent<br>97.3%<br>1.0%<br>0.2%<br>0.4% | 147<br>35<br><b>20</b><br>Number<br>2,963<br>35                 | <b>)21</b><br>Pe      |
| 65 - 74 75 - 84 85+  Race and Ethnicity White Alone Black Alone American Indian Alone                                                          | 189<br>65<br>23<br><b>Census 20</b><br>Number<br>2,658<br>22<br>4           | 7.0%<br>2.4%<br>0.8%<br><b>D10</b><br>Percent<br>97.8%<br>0.8%<br>0.1%                  | 272<br>104<br>28<br><b>20</b><br>Number<br>2,818<br>28<br>5          | 9.4%<br>3.6%<br>1.0%<br>116<br>Percent<br>97.3%<br>1.0%<br>0.2%         | 147<br>35<br><b>20</b><br>Number<br>2,963<br>35<br>6            | <b>)21</b><br>Pe      |
| 65 - 74 75 - 84 85+  Race and Ethnicity White Alone Black Alone American Indian Alone Asian Alone                                              | 189<br>65<br>23<br><b>Census 20</b><br>Number<br>2,658<br>22<br>4           | 7.0%<br>2.4%<br>0.8%<br><b>010</b><br>Percent<br>97.8%<br>0.8%<br>0.1%<br>0.3%          | 272<br>104<br>28<br><b>20</b><br>Number<br>2,818<br>28<br>5          | 9.4%<br>3.6%<br>1.0%<br>916<br>Percent<br>97.3%<br>1.0%<br>0.2%<br>0.4% | 147<br>35<br><b>20</b><br>Number<br>2,963<br>35<br>6            | <b>)21</b><br>Pe      |
| 65 - 74 75 - 84 85+  Race and Ethnicity White Alone Black Alone American Indian Alone Asian Alone Pacific Islander Alone                       | 189<br>65<br>23<br><b>Census 20</b><br>Number<br>2,658<br>22<br>4<br>9      | 7.0%<br>2.4%<br>0.8%<br>910<br>Percent<br>97.8%<br>0.8%<br>0.1%<br>0.3%<br>0.0%         | 272<br>104<br>28<br>20<br>Number<br>2,818<br>28<br>5<br>13           | 9.4% 3.6% 1.0%  916  Percent 97.3% 1.0% 0.2% 0.4% 0.0%                  | 147<br>35<br><b>20</b><br>Number<br>2,963<br>35<br>6<br>17      | <b>)21</b><br>Pe      |
| 65 - 74 75 - 84 85+  Race and Ethnicity White Alone Black Alone American Indian Alone Asian Alone Pacific Islander Alone Some Other Race Alone | 189<br>65<br>23<br><b>Census 20</b><br>Number<br>2,658<br>22<br>4<br>9<br>0 | 7.0%<br>2.4%<br>0.8%<br>910<br>Percent<br>97.8%<br>0.8%<br>0.1%<br>0.3%<br>0.0%<br>0.3% | 272<br>104<br>28<br>20<br>Number<br>2,818<br>28<br>5<br>13<br>0<br>4 | 9.4% 3.6% 1.0%  916  Percent 97.3% 1.0% 0.2% 0.4% 0.0% 0.1%             | 147<br>35<br><b>20</b><br>Number<br>2,963<br>35<br>6<br>17<br>0 | 1<br><b>)21</b><br>Pe |

#### 2016 Household Income