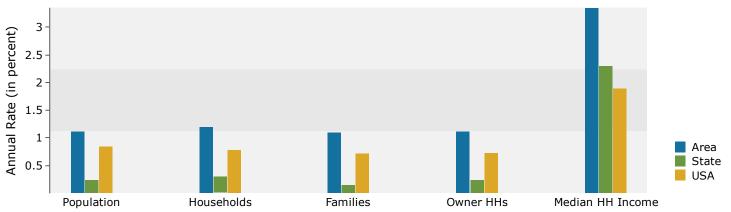

# Demographic and Income Profile

Washington township, OH 2 Washington township, OH (3916581690) Geography: County Subdivision Warren County GIS Department

| Summary                                                                                                                                        | Cer                                                                         | ısus 2010                                                                               |                                                                      | 2016                                                                    |                                                                 | - 2                   |
|------------------------------------------------------------------------------------------------------------------------------------------------|-----------------------------------------------------------------------------|-----------------------------------------------------------------------------------------|----------------------------------------------------------------------|-------------------------------------------------------------------------|-----------------------------------------------------------------|-----------------------|
| Population                                                                                                                                     |                                                                             | 2,717                                                                                   |                                                                      | 2,894                                                                   |                                                                 | 3                     |
| Households                                                                                                                                     |                                                                             | 976                                                                                     |                                                                      | 1,045                                                                   |                                                                 |                       |
| Families                                                                                                                                       |                                                                             | 797                                                                                     |                                                                      | 835                                                                     |                                                                 |                       |
| Average Household Size                                                                                                                         |                                                                             | 2.78                                                                                    |                                                                      | 2.77                                                                    |                                                                 |                       |
| Owner Occupied Housing Units                                                                                                                   |                                                                             | 875                                                                                     |                                                                      | 907                                                                     |                                                                 |                       |
| Renter Occupied Housing Units                                                                                                                  |                                                                             | 101                                                                                     |                                                                      | 138                                                                     |                                                                 |                       |
| Median Age                                                                                                                                     |                                                                             | 41.4                                                                                    |                                                                      | 43.8                                                                    |                                                                 |                       |
| Trends: 2016 - 2021 Annual Rate                                                                                                                |                                                                             | Area                                                                                    |                                                                      | State                                                                   |                                                                 | Nat                   |
| Population                                                                                                                                     |                                                                             | 1.12%                                                                                   |                                                                      | 0.24%                                                                   |                                                                 | 0                     |
| Households                                                                                                                                     |                                                                             | 1.20%                                                                                   |                                                                      | 0.30%                                                                   |                                                                 | 0                     |
| Families                                                                                                                                       |                                                                             | 1.10%                                                                                   |                                                                      | 0.15%                                                                   |                                                                 | 0                     |
| Owner HHs                                                                                                                                      |                                                                             | 1.12%                                                                                   |                                                                      | 0.24%                                                                   |                                                                 | 0                     |
| Median Household Income                                                                                                                        |                                                                             | 3.35%                                                                                   |                                                                      | 2.30%                                                                   |                                                                 | 1                     |
|                                                                                                                                                |                                                                             |                                                                                         | 20                                                                   | 16                                                                      | 20                                                              | )21                   |
| Households by Income                                                                                                                           |                                                                             |                                                                                         | Number                                                               | Percent                                                                 | Number                                                          | Pe                    |
| <\$15,000                                                                                                                                      |                                                                             |                                                                                         | 76                                                                   | 7.3%                                                                    | 70                                                              |                       |
| \$15,000 - \$24,999                                                                                                                            |                                                                             |                                                                                         | 71                                                                   | 6.8%                                                                    | 66                                                              |                       |
| \$25,000 - \$34,999                                                                                                                            |                                                                             |                                                                                         | 109                                                                  | 10.4%                                                                   | 79                                                              |                       |
| \$35,000 - \$49,999                                                                                                                            |                                                                             |                                                                                         | 110                                                                  | 10.5%                                                                   | 38                                                              |                       |
| \$50,000 - \$74,999                                                                                                                            |                                                                             |                                                                                         | 149                                                                  | 14.3%                                                                   | 139                                                             | 1                     |
| \$75,000 - \$74,333<br>\$75,000 - \$99,999                                                                                                     |                                                                             |                                                                                         | 187                                                                  | 17.9%                                                                   | 248                                                             | 2                     |
| \$100,000 - \$39,999                                                                                                                           |                                                                             |                                                                                         | 192                                                                  | 18.4%                                                                   | 265                                                             | 2                     |
|                                                                                                                                                |                                                                             |                                                                                         |                                                                      |                                                                         |                                                                 |                       |
| \$150,000 - \$199,999                                                                                                                          |                                                                             |                                                                                         | 108<br>42                                                            | 10.3%<br>4.0%                                                           | 153<br>50                                                       | 1                     |
| \$200,000+                                                                                                                                     |                                                                             |                                                                                         | 42                                                                   | 4.0%                                                                    | 50                                                              |                       |
| Median Household Income                                                                                                                        |                                                                             |                                                                                         | \$75,662                                                             |                                                                         | \$89,214                                                        |                       |
| Average Household Income                                                                                                                       |                                                                             |                                                                                         | \$86,132                                                             |                                                                         | \$101,281                                                       |                       |
| Per Capita Income                                                                                                                              |                                                                             |                                                                                         | \$31,444                                                             |                                                                         | \$37,108                                                        |                       |
|                                                                                                                                                | Census 20                                                                   | 10                                                                                      |                                                                      | 16                                                                      |                                                                 | )21                   |
| Population by Age                                                                                                                              | Number                                                                      | Percent                                                                                 | Number                                                               | Percent                                                                 | Number                                                          | Pe                    |
| 0 - 4                                                                                                                                          | 164                                                                         | 6.0%                                                                                    | 154                                                                  | 5.3%                                                                    | 152                                                             |                       |
| 5 - 9                                                                                                                                          | 187                                                                         | 6.9%                                                                                    | 185                                                                  | 6.4%                                                                    | 179                                                             |                       |
| 10 - 14                                                                                                                                        | 204                                                                         | 7.5%                                                                                    | 204                                                                  | 7.1%                                                                    | 217                                                             |                       |
| 15 - 19                                                                                                                                        | 199                                                                         | 7.3%                                                                                    | 183                                                                  | 6.3%                                                                    | 195                                                             |                       |
| 20 - 24                                                                                                                                        | 107                                                                         | 3.9%                                                                                    | 141                                                                  | 4.9%                                                                    | 118                                                             |                       |
| 25 - 34                                                                                                                                        | 232                                                                         | 8.5%                                                                                    | 269                                                                  | 9.3%                                                                    | 286                                                             |                       |
| 35 - 44                                                                                                                                        | 426                                                                         | 15.7%                                                                                   | 360                                                                  | 12.4%                                                                   | 353                                                             | 1                     |
| 45 - 54                                                                                                                                        | 560                                                                         | 20.6%                                                                                   | 507                                                                  | 17.5%                                                                   | 460                                                             | 1                     |
| 73 37                                                                                                                                          |                                                                             |                                                                                         |                                                                      | 16.8%                                                                   | 567                                                             | 1                     |
| 55 - 64                                                                                                                                        |                                                                             |                                                                                         | 186                                                                  |                                                                         | 307                                                             |                       |
| 55 - 64<br>65 - 74                                                                                                                             | 361                                                                         | 13.3%                                                                                   | 486                                                                  |                                                                         | 252                                                             | - 1                   |
| 65 - 74                                                                                                                                        | 189                                                                         | 7.0%                                                                                    | 272                                                                  | 9.4%                                                                    | 352                                                             |                       |
| 65 - 74<br>75 - 84                                                                                                                             | 189<br>65                                                                   | 7.0%<br>2.4%                                                                            | 272<br>104                                                           | 9.4%<br>3.6%                                                            | 147                                                             |                       |
| 65 - 74                                                                                                                                        | 189<br>65<br>23                                                             | 7.0%<br>2.4%<br>0.8%                                                                    | 272<br>104<br>28                                                     | 9.4%<br>3.6%<br>1.0%                                                    | 147<br>35                                                       |                       |
| 65 - 74<br>75 - 84<br>85+                                                                                                                      | 189<br>65<br>23<br><b>Census 20</b>                                         | 7.0%<br>2.4%<br>0.8%                                                                    | 272<br>104<br>28<br><b>20</b>                                        | 9.4%<br>3.6%<br>1.0%                                                    | 147<br>35<br><b>20</b>                                          | )21                   |
| 65 - 74<br>75 - 84<br>85+<br>Race and Ethnicity                                                                                                | 189<br>65<br>23<br><b>Census 20</b><br>Number                               | 7.0%<br>2.4%<br>0.8%<br><b>910</b><br>Percent                                           | 272<br>104<br>28<br><b>20</b><br>Number                              | 9.4%<br>3.6%<br>1.0%<br>916<br>Percent                                  | 147<br>35<br><b>20</b><br>Number                                | <b>)21</b><br>P∈      |
| 65 - 74<br>75 - 84<br>85+<br>Race and Ethnicity<br>White Alone                                                                                 | 189<br>65<br>23<br><b>Census 20</b><br>Number<br>2,658                      | 7.0%<br>2.4%<br>0.8%<br><b>D10</b><br>Percent<br>97.8%                                  | 272<br>104<br>28<br><b>20</b><br>Number<br>2,818                     | 9.4%<br>3.6%<br>1.0%<br>916<br>Percent<br>97.3%                         | 147<br>35<br><b>20</b><br>Number<br>2,963                       | <b>)21</b><br>P∈      |
| 65 - 74 75 - 84 85+  Race and Ethnicity White Alone Black Alone                                                                                | 189<br>65<br>23<br><b>Census 20</b><br>Number<br>2,658<br>22                | 7.0%<br>2.4%<br>0.8%<br><b>D10</b><br>Percent<br>97.8%<br>0.8%                          | 272<br>104<br>28<br><b>20</b><br>Number<br>2,818<br>28               | 9.4%<br>3.6%<br>1.0%<br>116<br>Percent<br>97.3%<br>1.0%                 | 147<br>35<br><b>20</b><br>Number<br>2,963<br>35                 | <b>)21</b><br>P∈<br>9 |
| 65 - 74 75 - 84 85+  Race and Ethnicity White Alone Black Alone American Indian Alone                                                          | 189<br>65<br>23<br><b>Census 20</b><br>Number<br>2,658<br>22<br>4           | 7.0%<br>2.4%<br>0.8%<br><b>D10</b><br>Percent<br>97.8%<br>0.8%<br>0.1%                  | 272<br>104<br>28<br><b>20</b><br>Number<br>2,818<br>28<br>5          | 9.4%<br>3.6%<br>1.0%<br>116<br>Percent<br>97.3%<br>1.0%<br>0.2%         | 147<br>35<br><b>20</b><br>Number<br>2,963<br>35<br>6            | <b>)21</b><br>P€<br>9 |
| 65 - 74 75 - 84 85+  Race and Ethnicity White Alone Black Alone American Indian Alone Asian Alone                                              | 189<br>65<br>23<br><b>Census 20</b><br>Number<br>2,658<br>22                | 7.0%<br>2.4%<br>0.8%<br><b>010</b><br>Percent<br>97.8%<br>0.8%<br>0.1%<br>0.3%          | 272<br>104<br>28<br><b>20</b><br>Number<br>2,818<br>28<br>5          | 9.4%<br>3.6%<br>1.0%<br>916<br>Percent<br>97.3%<br>1.0%<br>0.2%<br>0.4% | 147<br>35<br><b>20</b><br>Number<br>2,963<br>35                 | <b>)21</b><br>Pe      |
| 65 - 74 75 - 84 85+  Race and Ethnicity White Alone Black Alone American Indian Alone                                                          | 189<br>65<br>23<br><b>Census 20</b><br>Number<br>2,658<br>22<br>4           | 7.0%<br>2.4%<br>0.8%<br><b>D10</b><br>Percent<br>97.8%<br>0.8%<br>0.1%                  | 272<br>104<br>28<br><b>20</b><br>Number<br>2,818<br>28<br>5          | 9.4%<br>3.6%<br>1.0%<br>116<br>Percent<br>97.3%<br>1.0%<br>0.2%         | 147<br>35<br><b>20</b><br>Number<br>2,963<br>35<br>6            | <b>)21</b><br>Pe      |
| 65 - 74 75 - 84 85+  Race and Ethnicity White Alone Black Alone American Indian Alone Asian Alone                                              | 189<br>65<br>23<br><b>Census 20</b><br>Number<br>2,658<br>22<br>4           | 7.0%<br>2.4%<br>0.8%<br><b>010</b><br>Percent<br>97.8%<br>0.8%<br>0.1%<br>0.3%          | 272<br>104<br>28<br><b>20</b><br>Number<br>2,818<br>28<br>5          | 9.4%<br>3.6%<br>1.0%<br>916<br>Percent<br>97.3%<br>1.0%<br>0.2%<br>0.4% | 147<br>35<br><b>20</b><br>Number<br>2,963<br>35<br>6            | <b>)21</b><br>Pe      |
| 65 - 74 75 - 84 85+  Race and Ethnicity White Alone Black Alone American Indian Alone Asian Alone Pacific Islander Alone                       | 189<br>65<br>23<br><b>Census 20</b><br>Number<br>2,658<br>22<br>4<br>9      | 7.0%<br>2.4%<br>0.8%<br>910<br>Percent<br>97.8%<br>0.8%<br>0.1%<br>0.3%<br>0.0%         | 272<br>104<br>28<br>20<br>Number<br>2,818<br>28<br>5<br>13           | 9.4% 3.6% 1.0%  916  Percent 97.3% 1.0% 0.2% 0.4% 0.0%                  | 147<br>35<br><b>20</b><br>Number<br>2,963<br>35<br>6<br>17      | <b>)21</b><br>Pe      |
| 65 - 74 75 - 84 85+  Race and Ethnicity White Alone Black Alone American Indian Alone Asian Alone Pacific Islander Alone Some Other Race Alone | 189<br>65<br>23<br><b>Census 20</b><br>Number<br>2,658<br>22<br>4<br>9<br>0 | 7.0%<br>2.4%<br>0.8%<br>910<br>Percent<br>97.8%<br>0.8%<br>0.1%<br>0.3%<br>0.0%<br>0.3% | 272<br>104<br>28<br>20<br>Number<br>2,818<br>28<br>5<br>13<br>0<br>4 | 9.4% 3.6% 1.0%  916  Percent 97.3% 1.0% 0.2% 0.4% 0.0% 0.1%             | 147<br>35<br><b>20</b><br>Number<br>2,963<br>35<br>6<br>17<br>0 | 1<br><b>)21</b><br>Pe |

### Population by Age