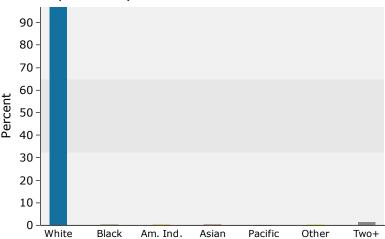

## 2016 Population by Race

2016 Percent Hispanic Origin: 1.6%

Source: U.S. Census Bureau, Census 2010 Summary File 1. Esri forecasts for 2016 and 2021.

©2016 Esri Page 2 of 2

## Demographic and Income Profile

Wayne township, OH Wayne township, OH (3916582306) Geography: County Subdivision Warren County GIS Department

| Summary                                                        | Cer       | nsus 2010 |           | 2016         |              |     |
|----------------------------------------------------------------|-----------|-----------|-----------|--------------|--------------|-----|
| Population                                                     |           | 8,180     |           | 8,672        |              |     |
| Households                                                     |           | 3,123     |           | 3,325        |              |     |
| Families                                                       |           | 2,329     |           | 2,447        |              |     |
| Average Household Size                                         |           | 2.59      |           | 2.58         |              |     |
| Owner Occupied Housing Units                                   |           | 2,469     |           | 2,528        |              |     |
| Renter Occupied Housing Units                                  |           | 654       |           | 797          |              |     |
| Median Age                                                     |           | 42.6      |           | 44.4         |              |     |
| Trends: 2016 - 2021 Annual Rate                                |           | Area      |           | State        |              | Nat |
| Population                                                     |           | 1.07%     |           | 0.24%        |              | C   |
| Households                                                     |           | 1.08%     |           | 0.30%        |              | C   |
| Families                                                       |           | 0.94%     |           | 0.15%        |              | C   |
| Owner HHs                                                      |           | 0.98%     |           | 0.24%        |              | C   |
| Median Household Income                                        |           | 3.51%     |           | 2.30%        |              | 1   |
|                                                                |           |           | 20        | 16           | 20           | 21  |
| Households by Income                                           |           |           | Number    | Percent      | Number       | Pe  |
| <\$15,000                                                      |           |           | 221       | 6.6%         | 212          |     |
| \$15,000 - \$24,999                                            |           |           | 312       | 9.4%         | 302          |     |
| \$25,000 - \$24,999<br>\$25,000 - \$34,999                     |           |           | 211       | 6.3%         | 228          |     |
| \$35,000 - \$34,999<br>\$35,000 - \$49,999                     |           |           | 477       | 14.3%        | 282          |     |
| \$50,000 - \$49,999<br>\$50,000 - \$74,999                     |           |           | 625       | 18.8%        | 633          | 1   |
| \$50,000 - \$74,999<br>\$75,000 - \$99,999                     |           |           | 557       | 16.8%        | 620          | 1   |
| . , , ,                                                        |           |           | 576       | 17.3%        | 733          | 2   |
| \$100,000 - \$149,999<br>\$150,000 - \$100,000                 |           |           |           |              | 307          |     |
| \$150,000 - \$199,999                                          |           |           | 203       | 6.1%         |              |     |
| \$200,000+                                                     |           |           | 143       | 4.3%         | 192          |     |
| Median Household Income                                        |           |           | \$65,559  |              | \$77,918     |     |
| Average Household Income                                       |           |           | \$81,410  |              | \$93,726     |     |
| Per Capita Income                                              |           |           | \$31,453  |              | \$36,190     |     |
|                                                                | Census 20 | 10        |           | 16           |              | 21  |
| Population by Age                                              | Number    | Percent   | Number    | Percent      | Number       | P   |
| 0 - 4                                                          | 440       | 5.4%      | 443       | 5.1%         | 439          |     |
| 5 - 9                                                          | 507       | 6.2%      | 497       | 5.7%         | 506          |     |
| 10 - 14                                                        | 605       | 7.4%      | 580       | 6.7%         | 580          |     |
| 15 - 19                                                        | 589       | 7.2%      | 540       | 6.2%         | 563          |     |
| 20 - 24                                                        | 372       | 4.5%      | 461       | 5.3%         | 391          |     |
| 25 - 34                                                        | 729       | 8.9%      | 863       | 10.0%        | 978          | 1   |
| 35 - 44                                                        | 1,148     | 14.0%     | 1,023     | 11.8%        | 1,042        | 1   |
| 45 - 54                                                        | 1,432     | 17.5%     | 1,385     | 16.0%        | 1,293        | 1   |
| 55 - 64                                                        | 1,157     | 14.1%     | 1,387     | 16.0%        | 1,483        | 1   |
| 65 - 74                                                        | 640       | 7.8%      | 866       | 10.0%        |              | 1   |
| 75 - 84                                                        | 399       | 4.9%      | 444       | 5.1%         | 1,152<br>508 | _   |
|                                                                |           |           |           |              |              |     |
| 85+                                                            | 162       | 2.0%      | 183       | 2.1%         | 210          | ~~1 |
| Dana and Ethnisita                                             | Census 20 |           |           | 016          |              | 21  |
| Race and Ethnicity                                             | Number    | Percent   | Number    | Percent      | Number       | Pe  |
| White Alone                                                    | 7,969     | 97.4%     | 8,403     | 96.9%        | 8,806        | ç   |
| Black Alone                                                    | 31        | 0.4%      | 38        | 0.4%         | 50           |     |
|                                                                | 19        | 0.2%      | 22        | 0.3%         | 24           |     |
| American Indian Alone                                          | 26        | 0.3%      | 37        | 0.4%         | 49           |     |
| Asian Alone                                                    |           | 0.0%      | 3         | 0.0%         | 3            |     |
|                                                                | 3         |           |           |              | 50           |     |
| Asian Alone                                                    |           | 0.4%      | 39        | 0.4%         | 50           |     |
| Asian Alone<br>Pacific Islander Alone                          | 3         |           | 39<br>130 | 0.4%<br>1.5% | 163          |     |
| Asian Alone<br>Pacific Islander Alone<br>Some Other Race Alone | 3<br>29   | 0.4%      |           |              |              |     |