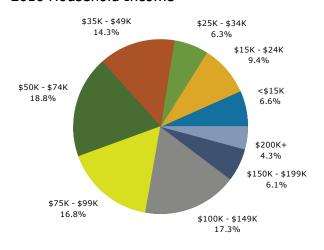

## 2016 Household Income

## Demographic and Income Profile

Wayne township, OH Wayne township, OH (3916582306) Geography: County Subdivision Warren County GIS Department

| Summary                                                        | Cer       | nsus 2010 |           | 2016         |              |     |
|----------------------------------------------------------------|-----------|-----------|-----------|--------------|--------------|-----|
| Population                                                     |           | 8,180     |           | 8,672        |              |     |
| Households                                                     |           | 3,123     |           | 3,325        |              |     |
| Families                                                       |           | 2,329     |           | 2,447        |              |     |
| Average Household Size                                         |           | 2.59      |           | 2.58         |              |     |
| Owner Occupied Housing Units                                   |           | 2,469     |           | 2,528        |              |     |
| Renter Occupied Housing Units                                  |           | 654       |           | 797          |              |     |
| Median Age                                                     |           | 42.6      |           | 44.4         |              |     |
| Trends: 2016 - 2021 Annual Rate                                |           | Area      |           | State        |              | Nat |
| Population                                                     |           | 1.07%     |           | 0.24%        |              | C   |
| Households                                                     |           | 1.08%     |           | 0.30%        |              | C   |
| Families                                                       |           | 0.94%     |           | 0.15%        |              | C   |
| Owner HHs                                                      |           | 0.98%     |           | 0.24%        |              | C   |
| Median Household Income                                        |           | 3.51%     |           | 2.30%        |              | 1   |
|                                                                |           |           | 20        | 16           | 20           | 21  |
| Households by Income                                           |           |           | Number    | Percent      | Number       | Pe  |
| <\$15,000                                                      |           |           | 221       | 6.6%         | 212          |     |
| \$15,000 - \$24,999                                            |           |           | 312       | 9.4%         | 302          |     |
| \$25,000 - \$24,999<br>\$25,000 - \$34,999                     |           |           | 211       | 6.3%         | 228          |     |
| \$35,000 - \$34,999<br>\$35,000 - \$49,999                     |           |           | 477       | 14.3%        | 282          |     |
| \$50,000 - \$49,999<br>\$50,000 - \$74,999                     |           |           | 625       | 18.8%        | 633          | 1   |
| \$50,000 - \$74,999<br>\$75,000 - \$99,999                     |           |           | 557       | 16.8%        | 620          | 1   |
| . , , ,                                                        |           |           | 576       | 17.3%        | 733          | 2   |
| \$100,000 - \$149,999<br>\$150,000 - \$100,000                 |           |           |           |              | 307          |     |
| \$150,000 - \$199,999                                          |           |           | 203       | 6.1%         |              |     |
| \$200,000+                                                     |           |           | 143       | 4.3%         | 192          |     |
| Median Household Income                                        |           |           | \$65,559  |              | \$77,918     |     |
| Average Household Income                                       |           |           | \$81,410  |              | \$93,726     |     |
| Per Capita Income                                              |           |           | \$31,453  |              | \$36,190     |     |
|                                                                | Census 20 | 10        |           | 16           |              | 21  |
| Population by Age                                              | Number    | Percent   | Number    | Percent      | Number       | P   |
| 0 - 4                                                          | 440       | 5.4%      | 443       | 5.1%         | 439          |     |
| 5 - 9                                                          | 507       | 6.2%      | 497       | 5.7%         | 506          |     |
| 10 - 14                                                        | 605       | 7.4%      | 580       | 6.7%         | 580          |     |
| 15 - 19                                                        | 589       | 7.2%      | 540       | 6.2%         | 563          |     |
| 20 - 24                                                        | 372       | 4.5%      | 461       | 5.3%         | 391          |     |
| 25 - 34                                                        | 729       | 8.9%      | 863       | 10.0%        | 978          | 1   |
| 35 - 44                                                        | 1,148     | 14.0%     | 1,023     | 11.8%        | 1,042        | 1   |
| 45 - 54                                                        | 1,432     | 17.5%     | 1,385     | 16.0%        | 1,293        | 1   |
| 55 - 64                                                        | 1,157     | 14.1%     | 1,387     | 16.0%        | 1,483        | 1   |
| 65 - 74                                                        | 640       | 7.8%      | 866       | 10.0%        |              | 1   |
| 75 - 84                                                        | 399       | 4.9%      | 444       | 5.1%         | 1,152<br>508 | _   |
|                                                                |           |           |           |              |              |     |
| 85+                                                            | 162       | 2.0%      | 183       | 2.1%         | 210          | ~~1 |
| Dana and Ethnisita                                             | Census 20 |           |           | 016          |              | 21  |
| Race and Ethnicity                                             | Number    | Percent   | Number    | Percent      | Number       | Pe  |
| White Alone                                                    | 7,969     | 97.4%     | 8,403     | 96.9%        | 8,806        | ç   |
| Black Alone                                                    | 31        | 0.4%      | 38        | 0.4%         | 50           |     |
|                                                                | 19        | 0.2%      | 22        | 0.3%         | 24           |     |
| American Indian Alone                                          | 26        | 0.3%      | 37        | 0.4%         | 49           |     |
| Asian Alone                                                    |           | 0.0%      | 3         | 0.0%         | 3            |     |
|                                                                | 3         |           |           |              | 50           |     |
| Asian Alone                                                    |           | 0.4%      | 39        | 0.4%         | 50           |     |
| Asian Alone<br>Pacific Islander Alone                          | 3         |           | 39<br>130 | 0.4%<br>1.5% | 163          |     |
| Asian Alone<br>Pacific Islander Alone<br>Some Other Race Alone | 3<br>29   | 0.4%      |           |              |              |     |