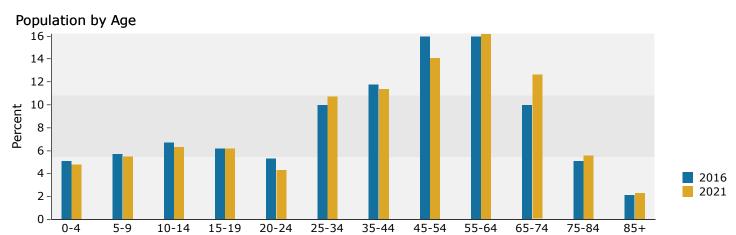

## Demographic and Income Profile

Wayne township, OH Wayne township, OH (3916582306) Geography: County Subdivision Warren County GIS Department

| Summary                                                        | Cer       | nsus 2010 |           | 2016         |              |     |
|----------------------------------------------------------------|-----------|-----------|-----------|--------------|--------------|-----|
| Population                                                     |           | 8,180     |           | 8,672        |              |     |
| Households                                                     |           | 3,123     |           | 3,325        |              |     |
| Families                                                       |           | 2,329     |           | 2,447        |              |     |
| Average Household Size                                         |           | 2.59      |           | 2.58         |              |     |
| Owner Occupied Housing Units                                   |           | 2,469     |           | 2,528        |              |     |
| Renter Occupied Housing Units                                  |           | 654       |           | 797          |              |     |
| Median Age                                                     |           | 42.6      |           | 44.4         |              |     |
| Trends: 2016 - 2021 Annual Rate                                |           | Area      |           | State        |              | Nat |
| Population                                                     |           | 1.07%     |           | 0.24%        |              | C   |
| Households                                                     |           | 1.08%     |           | 0.30%        |              | C   |
| Families                                                       |           | 0.94%     |           | 0.15%        |              | C   |
| Owner HHs                                                      |           | 0.98%     |           | 0.24%        |              | C   |
| Median Household Income                                        |           | 3.51%     |           | 2.30%        |              | 1   |
|                                                                |           |           | 20        | 16           | 20           | 21  |
| Households by Income                                           |           |           | Number    | Percent      | Number       | Pe  |
| <\$15,000                                                      |           |           | 221       | 6.6%         | 212          |     |
| \$15,000 - \$24,999                                            |           |           | 312       | 9.4%         | 302          |     |
| \$25,000 - \$24,999<br>\$25,000 - \$34,999                     |           |           | 211       | 6.3%         | 228          |     |
| \$35,000 - \$34,999<br>\$35,000 - \$49,999                     |           |           | 477       | 14.3%        | 282          |     |
| \$50,000 - \$49,999<br>\$50,000 - \$74,999                     |           |           | 625       | 18.8%        | 633          | 1   |
| \$50,000 - \$74,999<br>\$75,000 - \$99,999                     |           |           | 557       | 16.8%        | 620          | 1   |
| . , , ,                                                        |           |           | 576       | 17.3%        | 733          | 2   |
| \$100,000 - \$149,999<br>\$150,000 - \$100,000                 |           |           |           |              | 307          |     |
| \$150,000 - \$199,999                                          |           |           | 203       | 6.1%         |              |     |
| \$200,000+                                                     |           |           | 143       | 4.3%         | 192          |     |
| Median Household Income                                        |           |           | \$65,559  |              | \$77,918     |     |
| Average Household Income                                       |           |           | \$81,410  |              | \$93,726     |     |
| Per Capita Income                                              |           |           | \$31,453  |              | \$36,190     |     |
|                                                                | Census 20 | 10        |           | 16           |              | 21  |
| Population by Age                                              | Number    | Percent   | Number    | Percent      | Number       | P   |
| 0 - 4                                                          | 440       | 5.4%      | 443       | 5.1%         | 439          |     |
| 5 - 9                                                          | 507       | 6.2%      | 497       | 5.7%         | 506          |     |
| 10 - 14                                                        | 605       | 7.4%      | 580       | 6.7%         | 580          |     |
| 15 - 19                                                        | 589       | 7.2%      | 540       | 6.2%         | 563          |     |
| 20 - 24                                                        | 372       | 4.5%      | 461       | 5.3%         | 391          |     |
| 25 - 34                                                        | 729       | 8.9%      | 863       | 10.0%        | 978          | 1   |
| 35 - 44                                                        | 1,148     | 14.0%     | 1,023     | 11.8%        | 1,042        | 1   |
| 45 - 54                                                        | 1,432     | 17.5%     | 1,385     | 16.0%        | 1,293        | 1   |
| 55 - 64                                                        | 1,157     | 14.1%     | 1,387     | 16.0%        | 1,483        | 1   |
| 65 - 74                                                        | 640       | 7.8%      | 866       | 10.0%        |              | 1   |
| 75 - 84                                                        | 399       | 4.9%      | 444       | 5.1%         | 1,152<br>508 | _   |
|                                                                |           |           |           |              |              |     |
| 85+                                                            | 162       | 2.0%      | 183       | 2.1%         | 210          | ~~1 |
| Dana and Ethnisita                                             | Census 20 |           |           | 016          |              | 21  |
| Race and Ethnicity                                             | Number    | Percent   | Number    | Percent      | Number       | Pe  |
| White Alone                                                    | 7,969     | 97.4%     | 8,403     | 96.9%        | 8,806        | ç   |
| Black Alone                                                    | 31        | 0.4%      | 38        | 0.4%         | 50           |     |
|                                                                | 19        | 0.2%      | 22        | 0.3%         | 24           |     |
| American Indian Alone                                          | 26        | 0.3%      | 37        | 0.4%         | 49           |     |
| Asian Alone                                                    |           | 0.0%      | 3         | 0.0%         | 3            |     |
|                                                                | 3         |           |           |              | 50           |     |
| Asian Alone                                                    |           | 0.4%      | 39        | 0.4%         | 50           |     |
| Asian Alone<br>Pacific Islander Alone                          | 3         |           | 39<br>130 | 0.4%<br>1.5% | 163          |     |
| Asian Alone<br>Pacific Islander Alone<br>Some Other Race Alone | 3<br>29   | 0.4%      |           |              |              |     |