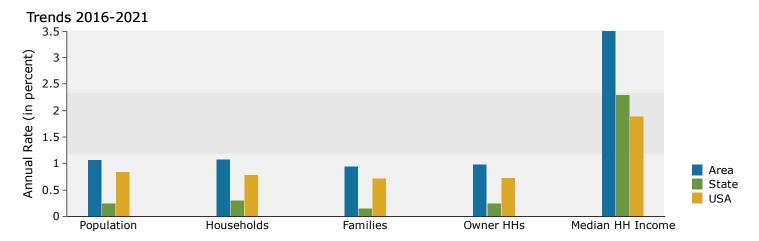

## Demographic and Income Profile

Wayne township, OH Wayne township, OH (3916582306) Geography: County Subdivision Warren County GIS Department

| Summary                                                        | Cer       | nsus 2010 |           | 2016         |              |     |
|----------------------------------------------------------------|-----------|-----------|-----------|--------------|--------------|-----|
| Population                                                     |           | 8,180     |           | 8,672        |              |     |
| Households                                                     |           | 3,123     |           | 3,325        |              |     |
| Families                                                       |           | 2,329     |           | 2,447        |              |     |
| Average Household Size                                         |           | 2.59      |           | 2.58         |              |     |
| Owner Occupied Housing Units                                   |           | 2,469     |           | 2,528        |              |     |
| Renter Occupied Housing Units                                  |           | 654       |           | 797          |              |     |
| Median Age                                                     |           | 42.6      |           | 44.4         |              |     |
| Trends: 2016 - 2021 Annual Rate                                |           | Area      |           | State        |              | Nat |
| Population                                                     |           | 1.07%     |           | 0.24%        |              | C   |
| Households                                                     |           | 1.08%     |           | 0.30%        |              | C   |
| Families                                                       |           | 0.94%     |           | 0.15%        |              | C   |
| Owner HHs                                                      |           | 0.98%     |           | 0.24%        |              | C   |
| Median Household Income                                        |           | 3.51%     |           | 2.30%        |              | 1   |
|                                                                |           |           | 20        | 16           | 20           | 21  |
| Households by Income                                           |           |           | Number    | Percent      | Number       | Pe  |
| <\$15,000                                                      |           |           | 221       | 6.6%         | 212          |     |
| \$15,000 - \$24,999                                            |           |           | 312       | 9.4%         | 302          |     |
| \$25,000 - \$24,999<br>\$25,000 - \$34,999                     |           |           | 211       | 6.3%         | 228          |     |
| \$35,000 - \$34,999<br>\$35,000 - \$49,999                     |           |           | 477       | 14.3%        | 282          |     |
| \$50,000 - \$49,999<br>\$50,000 - \$74,999                     |           |           | 625       | 18.8%        | 633          | 1   |
| \$50,000 - \$74,999<br>\$75,000 - \$99,999                     |           |           | 557       | 16.8%        | 620          | 1   |
| . , , ,                                                        |           |           | 576       | 17.3%        | 733          | 2   |
| \$100,000 - \$149,999<br>\$150,000 - \$100,000                 |           |           |           |              | 307          |     |
| \$150,000 - \$199,999                                          |           |           | 203       | 6.1%         |              |     |
| \$200,000+                                                     |           |           | 143       | 4.3%         | 192          |     |
| Median Household Income                                        |           |           | \$65,559  |              | \$77,918     |     |
| Average Household Income                                       |           |           | \$81,410  |              | \$93,726     |     |
| Per Capita Income                                              |           |           | \$31,453  |              | \$36,190     |     |
|                                                                | Census 20 | 10        |           | 16           |              | 21  |
| Population by Age                                              | Number    | Percent   | Number    | Percent      | Number       | P   |
| 0 - 4                                                          | 440       | 5.4%      | 443       | 5.1%         | 439          |     |
| 5 - 9                                                          | 507       | 6.2%      | 497       | 5.7%         | 506          |     |
| 10 - 14                                                        | 605       | 7.4%      | 580       | 6.7%         | 580          |     |
| 15 - 19                                                        | 589       | 7.2%      | 540       | 6.2%         | 563          |     |
| 20 - 24                                                        | 372       | 4.5%      | 461       | 5.3%         | 391          |     |
| 25 - 34                                                        | 729       | 8.9%      | 863       | 10.0%        | 978          | 1   |
| 35 - 44                                                        | 1,148     | 14.0%     | 1,023     | 11.8%        | 1,042        | 1   |
| 45 - 54                                                        | 1,432     | 17.5%     | 1,385     | 16.0%        | 1,293        | 1   |
| 55 - 64                                                        | 1,157     | 14.1%     | 1,387     | 16.0%        | 1,483        | 1   |
| 65 - 74                                                        | 640       | 7.8%      | 866       | 10.0%        |              | 1   |
| 75 - 84                                                        | 399       | 4.9%      | 444       | 5.1%         | 1,152<br>508 | _   |
|                                                                |           |           |           |              |              |     |
| 85+                                                            | 162       | 2.0%      | 183       | 2.1%         | 210          | ~~1 |
| Dana and Ethnisita                                             | Census 20 |           |           | 016          |              | 21  |
| Race and Ethnicity                                             | Number    | Percent   | Number    | Percent      | Number       | Pe  |
| White Alone                                                    | 7,969     | 97.4%     | 8,403     | 96.9%        | 8,806        | ç   |
| Black Alone                                                    | 31        | 0.4%      | 38        | 0.4%         | 50           |     |
|                                                                | 19        | 0.2%      | 22        | 0.3%         | 24           |     |
| American Indian Alone                                          | 26        | 0.3%      | 37        | 0.4%         | 49           |     |
| Asian Alone                                                    |           | 0.0%      | 3         | 0.0%         | 3            |     |
|                                                                | 3         |           |           |              | 50           |     |
| Asian Alone                                                    |           | 0.4%      | 39        | 0.4%         | 50           |     |
| Asian Alone<br>Pacific Islander Alone                          | 3         |           | 39<br>130 | 0.4%<br>1.5% | 163          |     |
| Asian Alone<br>Pacific Islander Alone<br>Some Other Race Alone | 3<br>29   | 0.4%      |           |              |              |     |